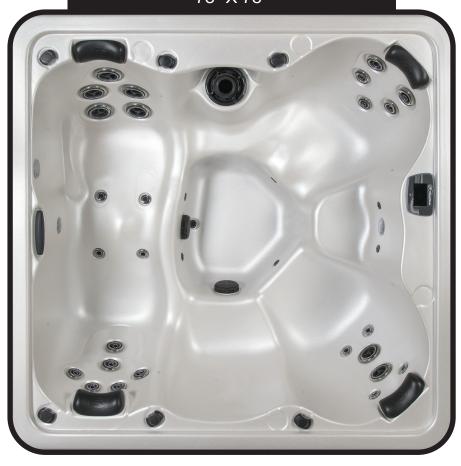

## VITALIZER 78" X 78"

|                      | 4-5 Adults (Bench, bucket                                                                      |
|----------------------|------------------------------------------------------------------------------------------------|
| SEATING              | and lounge seating)                                                                            |
| DIMENSIONS           | 78" x 78" x 38"                                                                                |
| DRY WEIGHT           | 850 lbs                                                                                        |
| WATER CAPACITY       | 350 - 375 gallons                                                                              |
| HYDROTHERAPY<br>JETS | 28<br>Duo-Tone;<br>Graphite Gray<br>Jets                                                       |
| DIGITAL<br>CONTROLS  | Top side control with digital readout and 1 button auxiliary control.                          |
| LIGHTING             | 2 - 4" Underwater LEDs                                                                         |
| WATERFALL            | 8" Waterfall                                                                                   |
| ICEBUCKET            | None                                                                                           |
| SHELL                | ABS backed Acrylic Shell with Acrylobond substructure.                                         |
| SURROUND<br>CABINET  | Highwood: Redwood,<br>Gray, Brown, Mahogany<br>or Tan                                          |
| INSULATION           | Five Stage Arctic Seal                                                                         |
| ELECTRICAL           | 220 volt 50 amp                                                                                |
| Pumps                | 4.0 Horsepower, 56 frame,<br>2-speed, 220 volt, and<br>1/15 horsepower circula-<br>tion pumps. |
| HEATER               | 5.5kw, stainless steel, with flow through housing.                                             |
| FILTER               | 50 square foot with telescopic filter basket.                                                  |
| OZONATOR             | Ozone water purification system, corona discharge standard.                                    |
| PILLOWS              | Standard                                                                                       |
| WARRANTY             | 5 year shell.<br>2 year no fault.                                                              |
| Cover                | UL Approved Safety<br>Cover                                                                    |

#### FITNESS SERIES - VITALIZER

Seating: 4-5 Adults (Bench, Bucket and Lounge)

Water Capacity: 350 - 375 gallons

Dry Weight: 850 lbs

Hydrotherapy Jets: 28 Stainless Steel; Graphite Gray Jets

Digital Controls: Top Side control with digital readout with 4 button and 1 button auxiliary