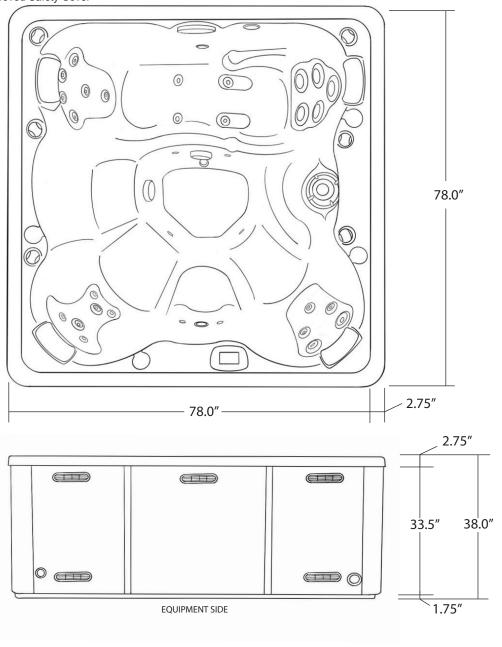

## VITALIZER 78" X 78"

|                      | 4-5 Adults (Bench, bucket                                                                      |
|----------------------|------------------------------------------------------------------------------------------------|
| SEATING              | and lounge seating)                                                                            |
| DIMENSIONS           | 78" x 78" x 38"                                                                                |
| DRY WEIGHT           | 850 lbs                                                                                        |
| WATER CAPACITY       | 350 - 375 gallons                                                                              |
| HYDROTHERAPY<br>JETS | 28<br>Duo-Tone;<br>Graphite Gray<br>Jets                                                       |
| DIGITAL<br>CONTROLS  | Top side control with digital readout and 1 button auxiliary control.                          |
| LIGHTING             | 2 - 4" Underwater LEDs                                                                         |
| WATERFALL            | 8" Waterfall                                                                                   |
| ICEBUCKET            | None                                                                                           |
| SHELL                | ABS backed Acrylic Shell with Acrylobond substructure.                                         |
| SURROUND<br>CABINET  | Highwood: Redwood,<br>Gray, Brown, Mahogany<br>or Tan                                          |
| INSULATION           | Five Stage Arctic Seal                                                                         |
| ELECTRICAL           | 220 volt 50 amp                                                                                |
| Pumps                | 4.0 Horsepower, 56 frame,<br>2-speed, 220 volt, and<br>1/15 horsepower circula-<br>tion pumps. |
| HEATER               | 5.5kw, stainless steel, with flow through housing.                                             |
| FILTER               | 50 square foot with telescopic filter basket.                                                  |
| OZONATOR             | Ozone water purification system, corona discharge standard.                                    |
| PILLOWS              | Standard                                                                                       |
| WARRANTY             | 5 year shell.<br>2 year no fault.                                                              |
| Cover                | UL Approved Safety<br>Cover                                                                    |

#### FITNESS SERIES - VITALIZER

Seating: 4-5 Adults (Bench, Bucket and Lounge)

Water Capacity: 350 - 375 gallons

Dry Weight: 850 lbs

Hydrotherapy Jets: 28 Stainless Steel; Graphite Gray Jets

Digital Controls: Top Side control with digital readout with 4 button and 1 button auxiliary