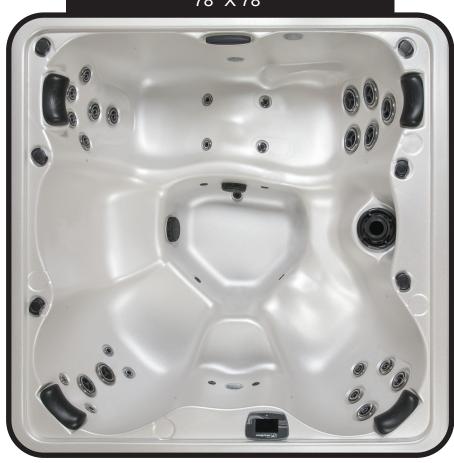

## **VITALIZER** 78" X 78"

| SEATING              | and lounge seating)                                                                 |
|----------------------|-------------------------------------------------------------------------------------|
| DIMENSIONS           | 78" x 78" x 38"                                                                     |
| DRY WEIGHT           | 850 lbs                                                                             |
| WATER CAPACITY       | 350 - 375 gallons                                                                   |
| HYDROTHERAPY<br>JETS | 28<br>Duo-Tone;<br>Graphite Gray<br>Jets                                            |
| DIGITAL<br>CONTROLS  | Top side control with digital readout and 1 button auxiliary control.               |
| LIGHTING             | 2 - 4" Underwater LEDs                                                              |
| WATERFALL            | 8" Waterfall                                                                        |
| Ісевискет            | None                                                                                |
| SHELL                | ABS backed Acrylic Shell with Acrylobond substructure.                              |
| SURROUND<br>CABINET  | Highwood: Redwood,<br>Gray, Brown, Mahogany<br>or Tan                               |
| Insulation           | Five Stage Arctic Seal                                                              |
| ELECTRICAL           | 220 volt 50 amp                                                                     |
| Pumps                | 4.0 Horsepower, 56 frame, 2-speed, 220 volt, and 1/15 horsepower circulation pumps. |
| HEATER               | 5.5kw, stainless steel, with flow through housing.                                  |
| FILTER               | 50 square foot with telescopic filter basket.                                       |
| Ozonator             | Ozone water purification system, corona discharge standard.                         |
| PILLOWS              | Standard                                                                            |
| WARRANTY             | 5 year shell.<br>2 year no fault.                                                   |
| Cover                | UL Approved Safety<br>Cover                                                         |

## FITNESS SERIES - VITALIZER

Seating: 4-5 Adults (Bench, Bucket and Lounge)

Water Capacity: 350 - 375 gallons

Dry Weight: 850 lbs

Hydrotherapy Jets: 28 Stainless Steel; Graphite Gray Jets

Digital Controls: Top Side control with digital readout with 4 button and 1 button auxiliary

controls. Lighting: 2 - Underwater 4" LED Lights

Waterfall: 8" Waterfall Ice Bucket: None

Shell: ABS backed Acrylic Shell with Acrylobond substructure.

Surround Cabinet: Highwood: Redwood, Gray, Brown, Mahogany or Tan

Insulation: Five Stage Arctic Seal Electrical: 220 volt 50 amp

Pumps: 4.0 Horsepower, 56 frame, 2-speed, 220 volts and 1/15 horsepower circulation pumps.

Heater: 5.5kw, stainless steel, with flow through housing.

Filter: 50 square foot with telescopic filter basket.

Ozonator: Ozone water purification system, corona discharge standard.

Pillows: Standard

Warranty: 5 year shell. 3 year no fault. Cover: UL Approved Safety Cover