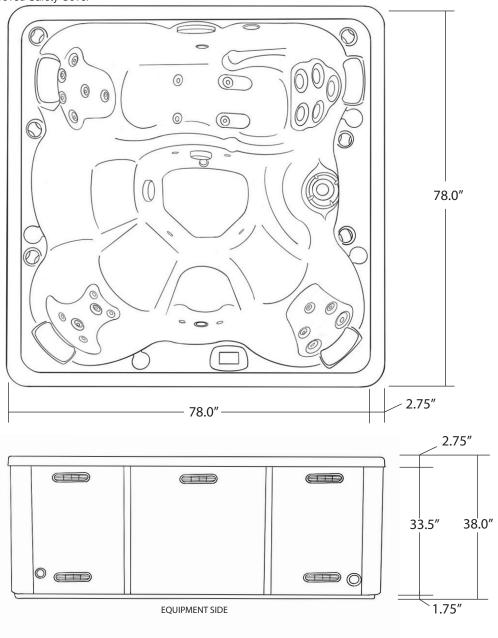

## **VITALIZER** 78" X 78"

| SEATING              | and lounge seating)                                                                 |
|----------------------|-------------------------------------------------------------------------------------|
| DIMENSIONS           | 78" x 78" x 38"                                                                     |
| DRY WEIGHT           | 850 lbs                                                                             |
| WATER CAPACITY       | 350 - 375 gallons                                                                   |
| HYDROTHERAPY<br>JETS | 28<br>Duo-Tone;<br>Graphite Gray<br>Jets                                            |
| DIGITAL<br>CONTROLS  | Top side control with digital readout and 1 button auxiliary control.               |
| LIGHTING             | 2 - 4" Underwater LEDs                                                              |
| WATERFALL            | 8" Waterfall                                                                        |
| Ісевискет            | None                                                                                |
| SHELL                | ABS backed Acrylic Shell with Acrylobond substructure.                              |
| SURROUND<br>CABINET  | Highwood: Redwood,<br>Gray, Brown, Mahogany<br>or Tan                               |
| Insulation           | Five Stage Arctic Seal                                                              |
| ELECTRICAL           | 220 volt 50 amp                                                                     |
| Pumps                | 4.0 Horsepower, 56 frame, 2-speed, 220 volt, and 1/15 horsepower circulation pumps. |
| HEATER               | 5.5kw, stainless steel, with flow through housing.                                  |
| FILTER               | 50 square foot with telescopic filter basket.                                       |
| Ozonator             | Ozone water purification system, corona discharge standard.                         |
| PILLOWS              | Standard                                                                            |
| WARRANTY             | 5 year shell.<br>2 year no fault.                                                   |
| Cover                | UL Approved Safety<br>Cover                                                         |

## FITNESS SERIES - VITALIZER

Seating: 4-5 Adults (Bench, Bucket and Lounge)

Water Capacity: 350 - 375 gallons

Dry Weight: 850 lbs

Hydrotherapy Jets: 28 Stainless Steel; Graphite Gray Jets

Digital Controls: Top Side control with digital readout with 4 button and 1 button auxiliary

controls. Lighting: 2 - Underwater 4" LED Lights

Waterfall: 8" Waterfall Ice Bucket: None

Shell: ABS backed Acrylic Shell with Acrylobond substructure.

Surround Cabinet: Highwood: Redwood, Gray, Brown, Mahogany or Tan