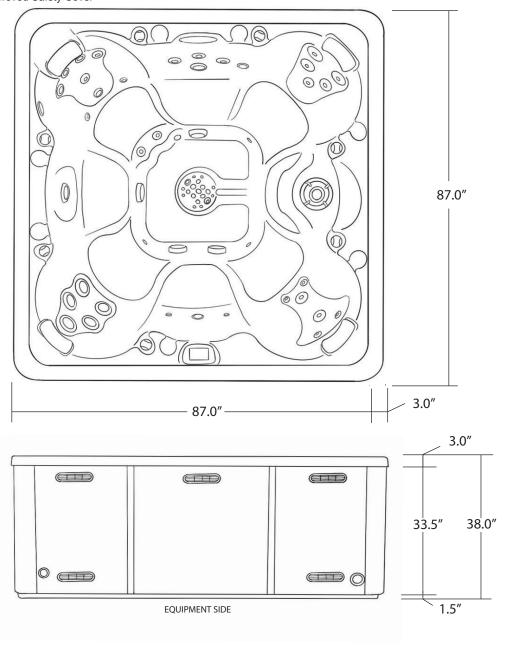

## VISTA 88" X 88"

| SEATING              | 5-7 Adults (Bench and bucket seating)                                                   |
|----------------------|-----------------------------------------------------------------------------------------|
| DIMENSIONS           | 88" x 88" x 38"                                                                         |
| DRY WEIGHT           | 1050 lbs                                                                                |
| WATER CAPACITY       | 525 - 550 gallons                                                                       |
| HYDROTHERAPY<br>JETS | 34<br>Duo-Tone;<br>Graphite Gray<br>Jets                                                |
| DIGITAL<br>CONTROLS  | Top side control with digital readout and 4 button auxiliary control.                   |
| LIGHTING             | 2 - 4" Underwater LEDs                                                                  |
| WATERFALL            | 8" LED Waterfall                                                                        |
| ICEBUCKET            | Optional                                                                                |
| SHELL                | ABS backed Acrylic Shell with Acrylobond substructure.                                  |
| SURROUND<br>CABINET  | Highwood: Redwood,<br>Gray, Brown, Mahogany<br>or Tan                                   |
| Insulation           | Five Stage Arctic Seal                                                                  |
| ELECTRICAL           | 220 volt 50 amp                                                                         |
| PUMPS                | 2 - 2.0 Horsepower, 56 frame, 2-speed, 220 volts and 1/15 horsepower circulation pumps. |
| HEATER               | 5.5kw, stainless steel, with flow through housing.                                      |
| FILTER               | 50 square foot with telescopic filter basket.                                           |
| OZONATOR             | Ozone water purification system, corona discharge standard.                             |
| PILLOWS              | Standard                                                                                |
| WARRANTY             | 5 year shell.<br>3 year no fault.                                                       |
| Cover                | UL Approved Safety<br>Cover                                                             |

#### WILDERNESS SERIES - VISTA

Seating: 5-7 Adults (Bench, and Bucket seating)

Water Capacity: 525 - 550 gallons

Dry Weight: 1050 lbs

Hydrotherapy Jets: 34 Stainless Steel; Graphite Gray Jets

Digital Controls: Top Side control with digital readout with 4 button and 1 button auxiliary controls.