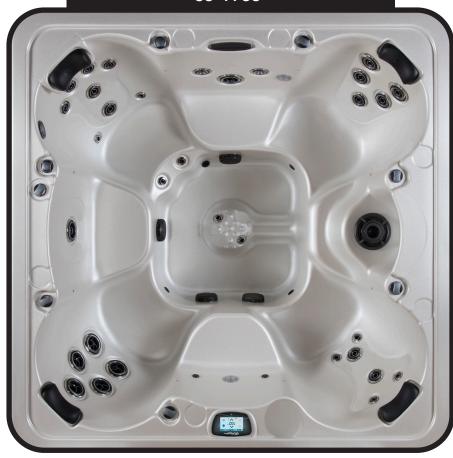

## VISTA 88" X 88"

| SEATING              | 5-7 Adults (Bench and bucket seating)                                                   |
|----------------------|-----------------------------------------------------------------------------------------|
| DIMENSIONS           | 88" x 88" x 38"                                                                         |
| DRY WEIGHT           | 1050 lbs                                                                                |
| WATER CAPACITY       | 525 - 550 gallons                                                                       |
| HYDROTHERAPY<br>JETS | 34<br>Duo-Tone;<br>Graphite Gray<br>Jets                                                |
| DIGITAL<br>CONTROLS  | Top side control with digital readout and 4 button auxiliary control.                   |
| LIGHTING             | 2 - 4" Underwater LEDs                                                                  |
| WATERFALL            | 8" LED Waterfall                                                                        |
| ICEBUCKET            | Optional                                                                                |
| SHELL                | ABS backed Acrylic Shell with Acrylobond substructure.                                  |
| SURROUND<br>CABINET  | Highwood: Redwood,<br>Gray, Brown, Mahogany<br>or Tan                                   |
| Insulation           | Five Stage Arctic Seal                                                                  |
| ELECTRICAL           | 220 volt 50 amp                                                                         |
| PUMPS                | 2 - 2.0 Horsepower, 56 frame, 2-speed, 220 volts and 1/15 horsepower circulation pumps. |
| HEATER               | 5.5kw, stainless steel, with flow through housing.                                      |
| FILTER               | 50 square foot with telescopic filter basket.                                           |
| OZONATOR             | Ozone water purification system, corona discharge standard.                             |
| PILLOWS              | Standard                                                                                |
| WARRANTY             | 5 year shell.<br>3 year no fault.                                                       |
| Cover                | UL Approved Safety<br>Cover                                                             |

#### WILDERNESS SERIES - VISTA

Seating: 5-7 Adults (Bench, and Bucket seating)

Water Capacity: 525 - 550 gallons

Dry Weight: 1050 lbs

Hydrotherapy Jets: 34 Stainless Steel; Graphite Gray Jets

Digital Controls: Top Side control with digital readout with 4 button and 1 button auxiliary controls.

Lighting: 2 - Underwater 4" LED Lights

Waterfall: 8" LED Waterfall Ice Bucket: Optional

Shell: ABS backed Acrylic Shell with Acrylobond substructure.

Surround Cabinet: Highwood: Redwood, Gray, Brown, Mahogany or Tan