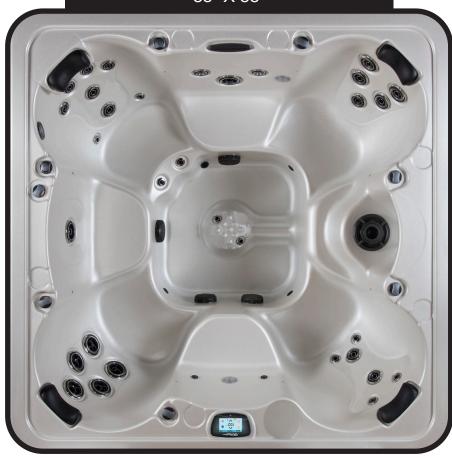

## VISTA 88" X 88"

| SEATING              | 5-7 Adults (Bench and bucket seating)                                                   |
|----------------------|-----------------------------------------------------------------------------------------|
| DIMENSIONS           | 88" x 88" x 38"                                                                         |
| DRY WEIGHT           | 1050 lbs                                                                                |
| WATER CAPACITY       | 525 - 550 gallons                                                                       |
| HYDROTHERAPY<br>JETS | 34<br>Duo-Tone;<br>Graphite Gray<br>Jets                                                |
| DIGITAL<br>CONTROLS  | Top side control with digital readout and 4 button auxiliary control.                   |
| LIGHTING             | 2 - 4" Underwater LEDs                                                                  |
| WATERFALL            | 8" LED Waterfall                                                                        |
| ICEBUCKET            | Optional                                                                                |
| SHELL                | ABS backed Acrylic Shell with Acrylobond substructure.                                  |
| SURROUND<br>CABINET  | Highwood: Redwood,<br>Gray, Brown, Mahogany<br>or Tan                                   |
| Insulation           | Five Stage Arctic Seal                                                                  |
| ELECTRICAL           | 220 volt 50 amp                                                                         |
| Pumps                | 2 - 2.0 Horsepower, 56 frame, 2-speed, 220 volts and 1/15 horsepower circulation pumps. |
| HEATER               | 5.5kw, stainless steel, with flow through housing.                                      |
| FILTER               | 50 square foot with telescopic filter basket.                                           |
| OZONATOR             | Ozone water purification system, corona discharge standard.                             |
| PILLOWS              | Standard                                                                                |
| WARRANTY             | 5 year shell.<br>3 year no fault.                                                       |
| Cover                | UL Approved Safety<br>Cover                                                             |

## WILDERNESS SERIES - VISTA

Seating: 5-7 Adults (Bench, and Bucket seating)

Water Capacity: 525 - 550 gallons

Dry Weight: 1050 lbs

Hydrotherapy Jets: 34 Stainless Steel; Graphite Gray Jets

Digital Controls: Top Side control with digital readout with 4 button and 1 button auxiliary controls.

Lighting: 2 - Underwater 4" LED Lights

Waterfall: 8" LED Waterfall Ice Bucket: Optional

Shell: ABS backed Acrylic Shell with Acrylobond substructure.

Surround Cabinet: Highwood: Redwood, Gray, Brown, Mahogany or Tan

Insulation: Five Stage Arctic Seal

Electrical: 220 volt 50 amp

Pumps: 2 - 2.0 Horsepower, 56 frame, 2-speed, 220 volts and 1/15 horsepower circulation

pumps. Heater: 5.5kw, stainless steel, with flow through housing.

Filter: 50 square foot with telescopic filter basket.

Ozonator: Ozone water purification system, corona discharge standard.

Pillows: Standard

Warranty: 5 year shell. 3 year no fault. Cover: UL Approved Safety Cover