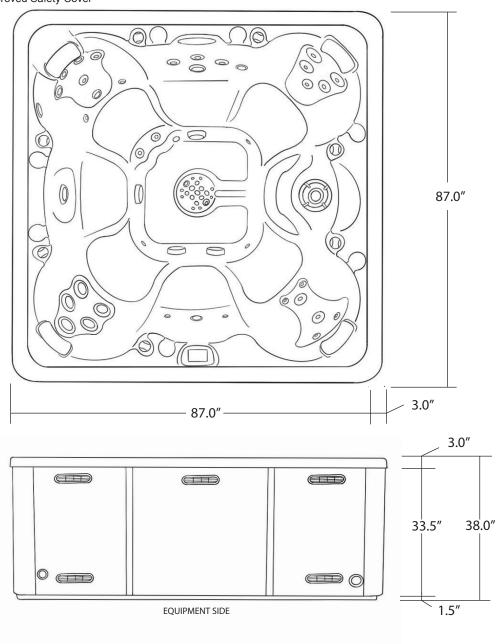

## VISTA 88" X 88"

| SEATING              | 5-7 Adults (Bench and bucket seating)                                                   |
|----------------------|-----------------------------------------------------------------------------------------|
| DIMENSIONS           | 88" x 88" x 38"                                                                         |
| DRY WEIGHT           | 1050 lbs                                                                                |
| WATER CAPACITY       | 525 - 550 gallons                                                                       |
| HYDROTHERAPY<br>JETS | 34<br>Duo-Tone;<br>Graphite Gray<br>Jets                                                |
| DIGITAL<br>CONTROLS  | Top side control with digital readout and 4 button auxiliary control.                   |
| LIGHTING             | 2 - 4" Underwater LEDs                                                                  |
| WATERFALL            | 8" LED Waterfall                                                                        |
| ICEBUCKET            | Optional                                                                                |
| SHELL                | ABS backed Acrylic Shell with Acrylobond substructure.                                  |
| SURROUND<br>CABINET  | Highwood: Redwood,<br>Gray, Brown, Mahogany<br>or Tan                                   |
| Insulation           | Five Stage Arctic Seal                                                                  |
| ELECTRICAL           | 220 volt 50 amp                                                                         |
| Pumps                | 2 - 2.0 Horsepower, 56 frame, 2-speed, 220 volts and 1/15 horsepower circulation pumps. |
| HEATER               | 5.5kw, stainless steel, with flow through housing.                                      |
| FILTER               | 50 square foot with telescopic filter basket.                                           |
| OZONATOR             | Ozone water purification system, corona discharge standard.                             |
| PILLOWS              | Standard                                                                                |
| WARRANTY             | 5 year shell.<br>3 year no fault.                                                       |
| Cover                | UL Approved Safety<br>Cover                                                             |

## WILDERNESS SERIES - VISTA

Seating: 5-7 Adults (Bench, and Bucket seating)

Water Capacity: 525 - 550 gallons

Dry Weight: 1050 lbs

Hydrotherapy Jets: 34 Stainless Steel; Graphite Gray Jets

Digital Controls: Top Side control with digital readout with 4 button and 1 button auxiliary controls.