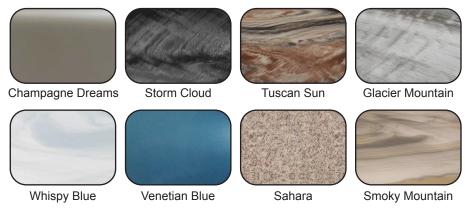

la-<br>tion pumps. |
| HEATER               | 5.5kw, stainless steel, with flow through housing.                                             |
| FILTER               | 50 square foot with telescopic filter basket.                                                  |
| Ozonator             | Ozone water purification system, corona discharge standard.                                    |
| PILLOWS              | Standard                                                                                       |
| WARRANTY             | 5 year shell.<br>2 year no fault.                                                              |
| Cover                | UL Approved Safety<br>Cover                                                                    |

VIRTUE 59" X 82"



#### SHELL COLOR OPTIONS



### SKIRT COLOR OPTIONS





#### **FITNESS SERIES - VIRTUE**

Seating: 2-3 Adults (2-way, lounge, and bucket seating) Water Capacity: 260 - 310 gallons Dry Weight: 700 lbs Hydrotherapy Jets: 28 Duo-Tone; Graphite Gray Jets Digital Controls: Top Side control with digital readout and 1 button auxiliary control. Lighting: 4" Underwater LED Light Waterfall: 8" Waterfall Ice Bucket: None Shell: ABS backed Acrylic Shell with Acrylobond substructure. Surround Cabinet: Highwood: Redwood, Gray, Brown, Mahogany or Tan Insulation: Five Stage Arctic Seal Electrical: 220 volt 50 amp Pumps: 4.0 Horsepower, 56 frame, 2-speed, 220 volts and 1/15 horsepower circulation pump. Heater: 5.5kw, stainless steel, with flow through housing. Filter: 50 square foot with telescopic filter basket. Ozonator: Ozone w