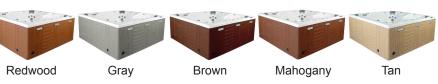

### SKIRT COLOR OPTIONS

#### **FITNESS SERIES - VIRTUE**

Seating: 2-3 Adults (2-way, lounge, and bucket seating) Water Capacity: 260 - 310 gallons Dry Weight: 700 lbs Hydrotherapy Jets: 28 Duo-Tone; Graphite Gray Jets Digital Controls: Top Side control with digital readout and 1 button auxiliary control. Lighting: 4" Underwater LED Light Waterfall: 8" Waterfall Ice Bucket: None Shell: ABS backed Acrylic Shell with Acrylobond substructure. Surround Cabinet: Highwood: Redwood, Gray, Brown, Mahogany or Tan Insulation: Five Stage Arctic Seal Electrical: 220 volt 50 amp Pumps: 4.0 Horsepower, 56 frame, 2-speed, 220 volts and 1/15 horsepower circulation pump. Heater: 5.5kw, stainless steel, with flow through housing. Filter: 50 square foot with telescopic filter basket. Ozonator: Ozone water purification system, corona discharge standard. Pillows: Standard Warranty: 5 year shell. 2 year no fault. Cover: UL Approved Safety Cover