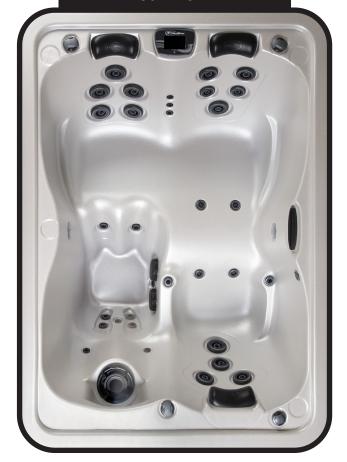

VIRTUE 59" X 82"

#### **FITNESS SERIES - VIRTUE**

Seating: 2-3 Adults (2-way, lounge, and bucket seating) Water Capacity: 260 - 310 gallons Dry Weight: 700 lbs Hydrotherapy Jets: 28 Duo-Tone; Graphite Gray Jets Digital Controls: Top Side control with digital readout and 1 button auxiliary control. Lighting: 4" Underwater LED Light Waterfall: 8" Waterfall Ice Bucket: None Shell: ABS backed Acrylic Shell with Acrylobond substructure. Surround Cabinet: Highwood: Redwood, Gray, Brown, Mahogany or Tan Insulation: Five Stage Arctic Seal Electrical: 220 volt 50 amp Pumps: 4.0 Horsepower, 56 frame, 2-speed, 220 volts and 1/15 horsepower circulation pump. Heater: 5.5kw, stainless steel, with flow through housing. Filter: 50 square foot with telescopic filter basket. Ozonator: Ozone water purification system, corona discharge standard. Pillows: Standard Warranty: 5 year shell. 2 year no fault. Cover: UL Approved Safety Cover