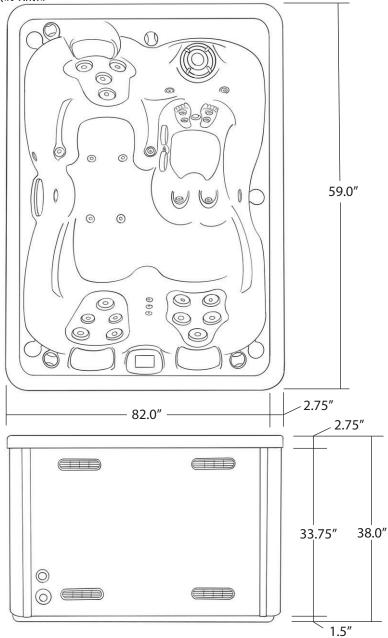

# **FITNESS** SERIES

| SEATING              | 2-3 Adults (2-way lounge                                                                       |
|----------------------|------------------------------------------------------------------------------------------------|
| SEATING              | and bucket seat)                                                                               |
| DIMENSIONS           | 59" x 82" x 38" (Fits<br>through most exterior<br>doorways)                                    |
| DRY WEIGHT           | 700 lbs                                                                                        |
| WATER CAPACITY       | 260 - 310 gallons                                                                              |
| Hydrotherapy<br>Jets | 28<br>Duo-Tone;<br>Graphite Gray<br>Jets                                                       |
| DIGITAL<br>CONTROLS  | Top side control with<br>digital readout and<br>1 button auxiliary control.                    |
| LIGHTING             | 4" Underwater LED                                                                              |
| WATERFALL            | 8" Waterfall                                                                                   |
| ICEBUCKET            | None                                                                                           |
| SHELL                | ABS backed Acrylic Shell with Acrylobond substructure.                                         |
| SURROUND<br>CABINET  | Highwood: Redwood,<br>Gray, Brown, Mahogany<br>or Tan                                          |
| INSULATION           | Five Stage Arctic Seal                                                                         |
| ELECTRICAL           | 220 volt 50 amp                                                                                |
| Pumps                | 4.0 Horsepower, 56 frame,<br>2-speed, 220 volt, and<br>1/15 horsepower circula-<br>tion pumps. |
| HEATER               | 5.5kw, stainless steel, with flow through housing.                                             |
| FILTER               | 50 square foot with telescopic filter basket.                                                  |
| Ozonator             | Ozone water purification system, corona discharge standard.                                    |
| PILLOWS              | Standard                                                                                       |
| WARRANTY             | 5 year shell.<br>2 year no fault.                                                              |
| Cover                | UL Approved Safety<br>Cover                                                                    |

#### **FITNESS SERIES - VIRTUE**

Seating: 2-3 Adults (2-way, lounge, and bucket seating) Water Capacity: 260 - 310 gallons Dry Weight: 700 lbs Hydrotherapy Jets: 28 Duo-Tone; Graphite Gray Jets Digital Controls: Top Side control with digital readout and 1 button auxiliary control. Lighting: 4" Underwater LED Light Waterfall: 8" Waterfall Ice Bucket: None Shell: ABS backed Acrylic Shell with Acrylobond substructure. Surround Cabinet: Highwood: Redwood, Gray, Brown, Mahogany or Tan Insulation: Five Stage Arctic Seal Electrical: 220 volt 50 amp Pumps: 4.0 Horsepower, 56 frame, 2-speed, 220 volts and 1/15 horsepower circulation pump. Heater: 5.5kw, stainless steel, with flow through housing. Filter: 50 square foot with telescopic filter basket. Ozonator: Ozone water purification system, corona discharge standard. Pillows: Standard Warranty: 5 year shell. 2 year no fault. Cover: UL Approved Safety Cover