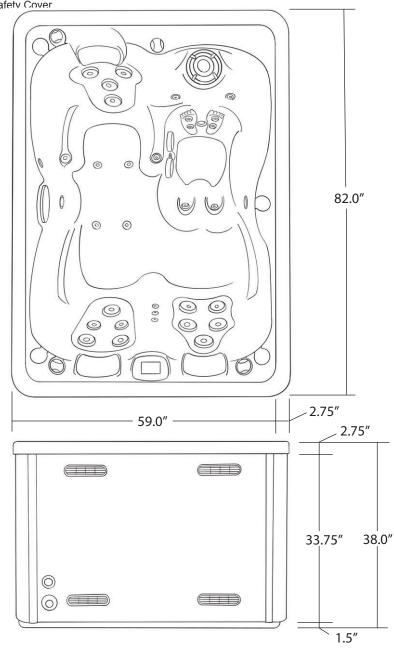

**SEATING** 

2-3 Adults (2-way lounge

and bucket seat) 59" x 82" x 38" (Fits

#### **DIMENSIONS** through most exterior doorways) **DRY WEIGHT** 700 lbs WATER CAPACITY 260 - 310 gallons 28 HYDROTHERAPY Duo-Tone; **JETS** Graphite Gray Jets Top side control with **DIGITAL** digital readout and **CONTROLS** 1 button auxiliary control. LIGHTING 4" Underwater LED **WATERFALL** 8" Waterfall **ICEBUCKET** None ABS backed Acrylic Shell SHELL with Acrylobond substructure. Highwood: Redwood, **SURROUND** Gray, Brown, Mahogany **CABINET** or Tan INSULATION Five Stage Arctic Seal **ELECTRICAL** 220 volt 50 amp 4.0 Horsepower, 56 frame, 2-speed, 220 volt, **PUMPS** and 1/15 horsepower circulation pumps. 5.5kw, stainless steel, **HEATER** with flow through housing. 50 square foot with **FILTER** telescopic filter basket. Ozone water purification **OZONATOR** system, corona discharge standard. **PILLOWS** Standard 5 year shell. WARRANTY 2 year no fault.

#### FITNESS SERIES - VIRTUE

Seating: 2-3 Adults (2-way, lounge, and bucket seating)

Water Capacity: 260 - 310 gallons

Dry Weight: 700 lbs

Hydrotherapy Jets: 28 Duo-Tone; Graphite Gray Jets

Digital Controls: Top Side control with digital readout and 1 button auxiliary control. Lighting: 4"