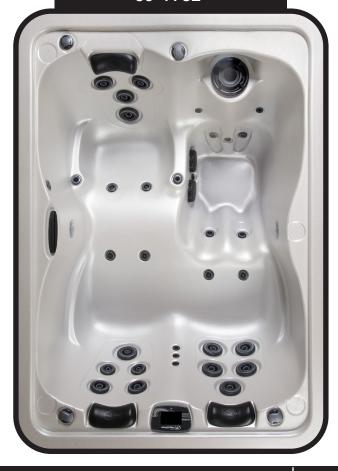

**SEATING** 

2-3 Adults (2-way lounge

and bucket seat) 59" x 82" x 38" (Fits

## VIRTUE 59" X 82"

#### **DIMENSIONS** through most exterior doorways) **DRY WEIGHT** 700 lbs WATER CAPACITY 260 - 310 gallons 28 HYDROTHERAPY Duo-Tone; **JETS** Graphite Gray Jets Top side control with **DIGITAL** digital readout and **CONTROLS** 1 button auxiliary control. LIGHTING 4" Underwater LED **WATERFALL** 8" Waterfall **ICEBUCKET** None ABS backed Acrylic Shell SHELL with Acrylobond substructure. Highwood: Redwood, **SURROUND** Gray, Brown, Mahogany **CABINET** or Tan INSULATION Five Stage Arctic Seal **ELECTRICAL** 220 volt 50 amp 4.0 Horsepower, 56 frame, 2-speed, 220 volt, **PUMPS** and 1/15 horsepower circulation pumps. 5.5kw, stainless steel, **HEATER** with flow through housing. 50 square foot with **FILTER** telescopic filter basket. Ozone water purification **OZONATOR** system, corona discharge standard. **PILLOWS** Standard 5 year shell. WARRANTY 2 year no fault.

#### FITNESS SERIES - VIRTUE

Seating: 2-3 Adults (2-way, lounge, and bucket seating)

Water Capacity: 260 - 310 gallons

Dry Weight: 700 lbs

Hydrotherapy Jets: 28 Duo-Tone; Graphite Gray Jets

Digital Controls: Top Side control with digital readout and 1 button auxiliary control. Lighting: 4"