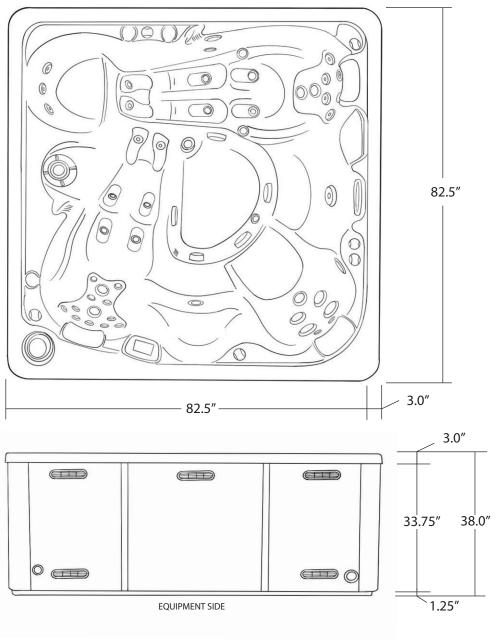

## VAIL 82" X 82"

| SEATING              | 4-6 Adults (Bench, bucket and lounge seating)                                           |
|----------------------|-----------------------------------------------------------------------------------------|
| DIMENSIONS           | 82" x 82" x 37.75"                                                                      |
| DRY WEIGHT           | 900 lbs                                                                                 |
| WATER CAPACITY       | 375 - 400 gallons                                                                       |
| HYDROTHERAPY<br>JETS | 48 Accent Stainless Steel; Graphite Gray Jets                                           |
| DIGITAL<br>CONTROLS  | Top side control with digital readout and 4 button auxiliary control.                   |
| LIGHTING             | 2 - Underwater 4" LED<br>Lights and Constellation<br>Lighting                           |
| WATERFALL            | 8" LED Waterfall                                                                        |
| ICEBUCKET            | LED Ice Bucket                                                                          |
| SHELL                | ABS backed Acrylic Shell with Acrylobond substructure.                                  |
| SURROUND<br>CABINET  | Highwood: Redwood,<br>Gray, Brown, Mahogany<br>or Tan                                   |
| Insulation           | Five Stage Arctic Seal                                                                  |
| ELECTRICAL           | 220 volt 50 amp                                                                         |
| PUMPS                | 2 - 3.0 Horsepower, 56 frame, 2-speed, 220 volts and 1/15 horsepower circulation pumps. |
| HEATER               | 5.5kw, stainless steel, with flow through housing.                                      |
| FILTER               | 50 square foot with telescopic filter basket.                                           |
| OZONATOR             | Ozone water purification system, corona discharge standard.                             |
| PILLOWS              | Standard                                                                                |
| WARRANTY             | 5 year shell.<br>3 year no fault.                                                       |
| Cover                | UL Approved Safety<br>Cover                                                             |

#### **RESORT SERIES - VAIL**

Seating: 4-6 Adults (Bench, Bucket and Adirondack)

Water Capacity: 375 - 400 gallons

Dry Weight: 900 lbs

Hydrotherapy Jets: 48 Stainless Steel; Graphite Gray Jets

Digital Controls: Top Side control with digital readout with 4 button and 1 button auxiliary controls.

Lighting: 2 - Underwater 4" LED Lights

Waterfall: 8" LED Waterfall Ice Bucket: LED Ice Bucket

Shell: ABS backed Acrylic Shell with Acrylobond substructure.

Surround Cabinet: Highwood: Redwood, Gray, Brown, Mahogany or Tan

Insulation: Five Stage Arctic Seal Electrical: 220 volt 50 amp

Pumps: 2 - 3.0 Horsepower, 56 frame, 2-speed, 220 volts and 1/15 horsepower circulation pumps.

Heater: 5.5kw, stainless steel, with flow through housing.

Filter: 50 square foot with telescopic filter basket.

Ozonator: Ozone water purification system, corona discharge standard.

Pillows: Standard

Warranty: 5 year shell. 3 year no fault. Cover: UL Approved Safety Cover