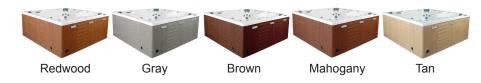

### SKIRT COLOR OPTIONS

Lighting: 2 - Underwater 4" LED Lights

Waterfall: 8" LED Waterfall Ice Bucket: LED Ice Bucket

Shell: ABS backed Acrylic Shell with Acrylobond substructure.

Surround Cabinet: Highwood: Redwood, Gray, Brown, Mahogany or Tan