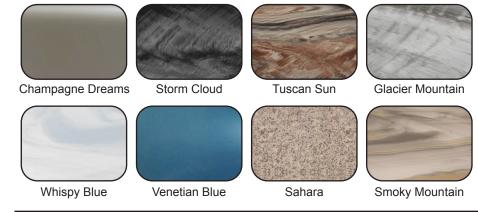

orsepower, 56 frame, 2-speed, 220 volts and 1/15 horsepower circulation pumps. |
| HEATER               | 5.5kw, stainless steel, with flow through housing.                                      |
| FILTER               | 50 square foot with telescopic filter basket.                                           |
| OZONATOR             | Ozone water purification system, corona discharge standard.                             |
| PILLOWS              | Standard                                                                                |
| WARRANTY             | 5 year shell.<br>3 year no fault.                                                       |
| Cover                | UL Approved Safety<br>Cover                                                             |



#### SHELL COLOR OPTIONS



### SKIRT COLOR OPTIONS





#### **RESORT SERIES - VAIL**

Seating: 4-6 Adults (Bench, Bucket and Adirondack)

Water Capacity: 375 - 400 gallons

Dry Weight: 900 lbs

Hydrotherapy Jets: 48 Stainless Steel; Graphite Gray Jets

Digital Controls: Top Side control with digital readout with 4 button and 1 button auxiliary controls.

Lighting: 2 - Underwater 4" LED Lights

Waterfall: 8" LED Waterfall Ice Bucket: LED Ice Bucket

Shell: ABS backed Acrylic Shell with Acrylobond substructure.

Surround Cabinet: Highwood: Redwood, Gray, Brown, Mahogany or Tan

Insulation: Five Stage Arctic Seal Electrical: 220 volt 50 amp

Pumps: 2 - 3.0 Horsepower, 56 frame, 2-speed, 220 volts and 1/15 horsepower circulation pumps.

Heater: 5.5kw, stainless steel, with flow through housing.

Filter: 50 square foo