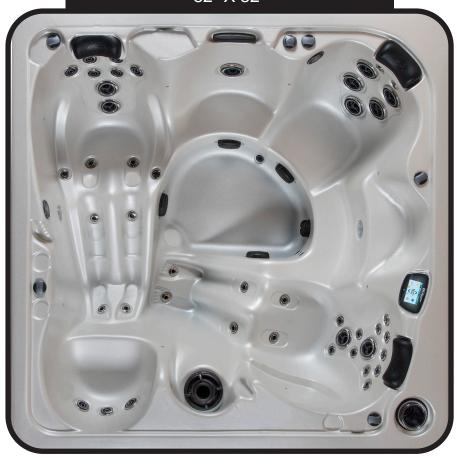

## VAIL 82" X 82"

| SEATING              | 4-6 Adults (Bench, bucket and lounge seating)                                           |
|----------------------|-----------------------------------------------------------------------------------------|
| DIMENSIONS           | 82" x 82" x 37.75"                                                                      |
| DRY WEIGHT           | 900 lbs                                                                                 |
| WATER CAPACITY       | 375 - 400 gallons                                                                       |
| HYDROTHERAPY<br>JETS | 48 Accent Stainless Steel; Graphite Gray Jets                                           |
| DIGITAL<br>CONTROLS  | Top side control with digital readout and 4 button auxiliary control.                   |
| LIGHTING             | 2 - Underwater 4" LED<br>Lights and Constellation<br>Lighting                           |
| WATERFALL            | 8" LED Waterfall                                                                        |
| ICEBUCKET            | LED Ice Bucket                                                                          |
| SHELL                | ABS backed Acrylic Shell with Acrylobond substructure.                                  |
| SURROUND<br>CABINET  | Highwood: Redwood,<br>Gray, Brown, Mahogany<br>or Tan                                   |
| Insulation           | Five Stage Arctic Seal                                                                  |
| ELECTRICAL           | 220 volt 50 amp                                                                         |
| PUMPS                | 2 - 3.0 Horsepower, 56 frame, 2-speed, 220 volts and 1/15 horsepower circulation pumps. |
| HEATER               | 5.5kw, stainless steel, with flow through housing.                                      |
| FILTER               | 50 square foot with telescopic filter basket.                                           |
| OZONATOR             | Ozone water purification system, corona discharge standard.                             |
| PILLOWS              | Standard                                                                                |
| WARRANTY             | 5 year shell.<br>3 year no fault.                                                       |
| Cover                | UL Approved Safety<br>Cover                                                             |

#### **RESORT SERIES - VAIL**

Seating: 4-6 Adults (Bench, Bucket and Adirondack)

Water Capacity: 375 - 400 gallons

Dry Weight: 900 lbs

Hydrotherapy Jets: 48 Stainless Steel; Graphite Gray Jets

Digital Controls: Top Side control with digital readout with 4 button and 1 button auxiliary controls.

Lighting: 2 - Underwater 4" LED Lights

Waterfall: 8" LED Waterfall Ice Bucket: LED Ice Bucket

Shell: ABS backed Acrylic Shell with Acrylobond substructure.

Surround Cabinet: Highwood: Redwood, Gray, Brown, Mahogany or Tan