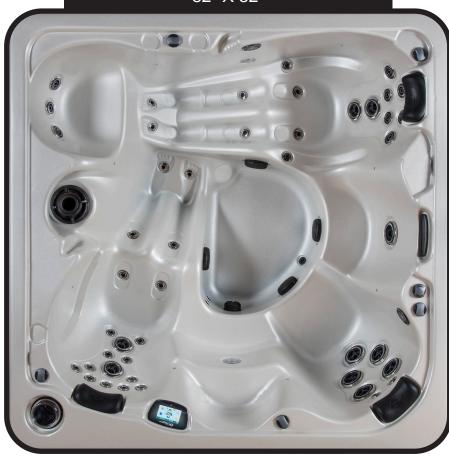

## VAIL 82" X 82"

| SEATING              | 4-6 Adults (Bench, bucket and lounge seating)                                           |
|----------------------|-----------------------------------------------------------------------------------------|
| DIMENSIONS           | 82" x 82" x 37.75"                                                                      |
| DRY WEIGHT           | 900 lbs                                                                                 |
| WATER CAPACITY       | 375 - 400 gallons                                                                       |
| HYDROTHERAPY<br>JETS | Accent Stainless Steel; Graphite Gray Jets                                              |
| DIGITAL<br>CONTROLS  | Top side control with digital readout and 4 button auxiliary control.                   |
| LIGHTING             | 2 - Underwater 4" LED<br>Lights and Constellation<br>Lighting                           |
| WATERFALL            | 8" LED Waterfall                                                                        |
| ICEBUCKET            | LED Ice Bucket                                                                          |
| SHELL                | ABS backed Acrylic Shell with Acrylobond substructure.                                  |
| SURROUND<br>CABINET  | Highwood: Redwood,<br>Gray, Brown, Mahogany<br>or Tan                                   |
| Insulation           | Five Stage Arctic Seal                                                                  |
| ELECTRICAL           | 220 volt 50 amp                                                                         |
| Pumps                | 2 - 3.0 Horsepower, 56 frame, 2-speed, 220 volts and 1/15 horsepower circulation pumps. |
| HEATER               | 5.5kw, stainless steel, with flow through housing.                                      |
| FILTER               | 50 square foot with telescopic filter basket.                                           |
| OZONATOR             | Ozone water purification system, corona discharge standard.                             |
| PILLOWS              | Standard                                                                                |
| WARRANTY             | 5 year shell.<br>3 year no fault.                                                       |
| Cover                | UL Approved Safety<br>Cover                                                             |

## **RESORT SERIES - VAIL**

Seating: 4-6 Adults (Bench, Bucket and Adirondack)

Water Capacity: 375 - 400 gallons

Dry Weight: 900 lbs

Hydrotherapy Jets: 48 Stainless Steel; Graphite Gray Jets

Digital Controls: Top Side control with digital readout with 4 button and 1 button auxiliary controls.

Lighting: 2 - Underwater 4" LED Lights

Waterfall: 8" LED Waterfall Ice Bucket: LED Ice Bucket

Shell: ABS backed Acrylic Shell with Acrylobond substructure.

Surround Cabinet: Highwood: Redwood, Gray, Brown, Mahogany or Tan

Insulation: Five Stage Arctic Seal Electrical: 220 volt 50 amp

Pumps: 2 - 3.0 Horsepower, 56 frame, 2-speed, 220 volts and 1/15 horsepower circulation pumps.

Heater: 5.5kw, stainless steel, with flow through housing.

Filter: 50 square foot with telescopic filter basket.

Ozonator: Ozone water purification system, corona discharge standard.

Pillows: Standard

Warranty: 5 year shell. 3 year no fault. Cover: UL Approved Safety Cover