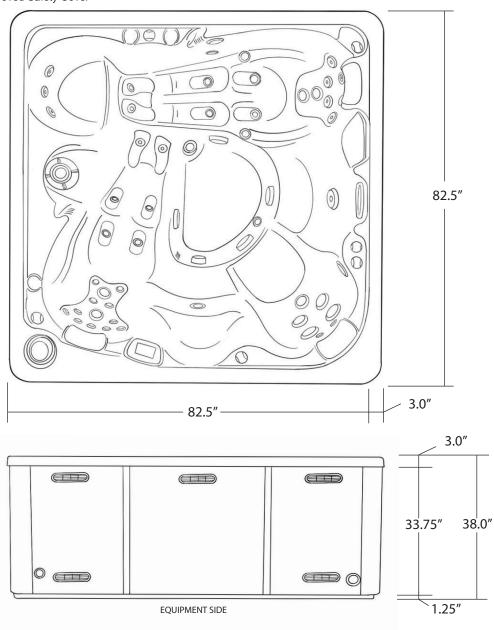

## VAIL 82" X 82"

| SEATING              | 4-6 Adults (Bench, bucket and lounge seating)                                           |
|----------------------|-----------------------------------------------------------------------------------------|
| DIMENSIONS           | 82" x 82" x 37.75"                                                                      |
| DRY WEIGHT           | 900 lbs                                                                                 |
| WATER CAPACITY       | 375 - 400 gallons                                                                       |
| HYDROTHERAPY<br>JETS | Accent Stainless Steel; Graphite Gray Jets                                              |
| DIGITAL<br>CONTROLS  | Top side control with digital readout and 4 button auxiliary control.                   |
| LIGHTING             | 2 - Underwater 4" LED<br>Lights and Constellation<br>Lighting                           |
| WATERFALL            | 8" LED Waterfall                                                                        |
| ICEBUCKET            | LED Ice Bucket                                                                          |
| SHELL                | ABS backed Acrylic Shell with Acrylobond substructure.                                  |
| SURROUND<br>CABINET  | Highwood: Redwood,<br>Gray, Brown, Mahogany<br>or Tan                                   |
| Insulation           | Five Stage Arctic Seal                                                                  |
| ELECTRICAL           | 220 volt 50 amp                                                                         |
| Pumps                | 2 - 3.0 Horsepower, 56 frame, 2-speed, 220 volts and 1/15 horsepower circulation pumps. |
| HEATER               | 5.5kw, stainless steel, with flow through housing.                                      |
| FILTER               | 50 square foot with telescopic filter basket.                                           |
| OZONATOR             | Ozone water purification system, corona discharge standard.                             |
| PILLOWS              | Standard                                                                                |
| WARRANTY             | 5 year shell.<br>3 year no fault.                                                       |
| Cover                | UL Approved Safety<br>Cover                                                             |