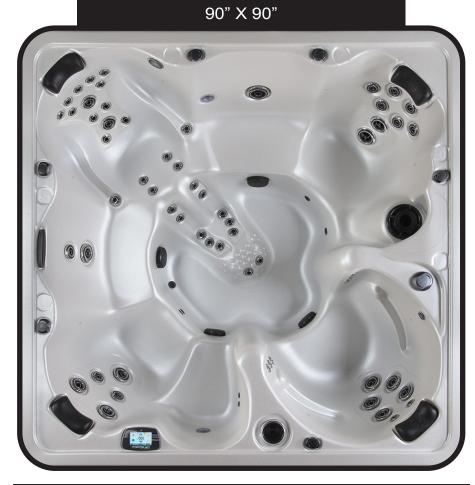

## STORM SERIES

## TYPHOON

| SEATING              | 5-7 Adults (Retreat whirl-<br>pool, bench, and bucket<br>seating)                                                |
|----------------------|------------------------------------------------------------------------------------------------------------------|
| DIMENSIONS           | 90" x 90" x 38"                                                                                                  |
| DRY WEIGHT           | 1100 lbs                                                                                                         |
| WATER CAPACITY       | 525 - 550 gallons                                                                                                |
| HYDROTHERAPY<br>JETS | 62<br>Stainless Steel;<br>Graphite Gray<br>Jets                                                                  |
| DIGITAL<br>CONTROLS  | Top Side control with digital readout, with 4 button and 1 button auxiliary controls.                            |
| LIGHTING             | 2 - Underwater 4" LED<br>Lights, Constellation<br>Lighting, Chromazon3<br>Lighting and Starburst Air<br>Controls |
| WATERFALL            | 8" LED Waterfall                                                                                                 |
| ICEBUCKET            | LED Ice Bucket                                                                                                   |
| SHELL                | ABS backed Acrylic Shell with Acrylobond substructure.                                                           |
| SURROUND<br>CABINET  | Highwood: Redwood,<br>Gray, Brown, Mahogany<br>or Tan                                                            |
| Insulation           | Five Stage Arctic Seal                                                                                           |
| ELECTRICAL           | 220 volt 50 amp                                                                                                  |
| Pumps                | 2 - 4.0 Horsepower,<br>56 frame, 2-speed, 220<br>volts and 1/15 horsepow-<br>er circulation pumps.               |
| HEATER               | 5.5kw, stainless steel, with flow through housing.                                                               |
| FILTER               | 50 square foot with telescopic filter basket.                                                                    |
| Ozonator             | Ozone water purification system, corona discharge standard.                                                      |
| PILLOWS              | Standard                                                                                                         |
| WARRANTY             | 5 year shell.<br>3 year no fault.                                                                                |
| Cover                | UL Approved Safety<br>Cover                                                                                      |

## STORM SERIES - TYPHOON

Seating: 5-7 Adults (Retreat whirlpool, bench, and bucket seating)

Water Capacity: 525 - 550 gallons

Dry Weight: 1100 lbs

Hydrotherapy Jets: 62 Stainless Steel; Graphite Gray Jets