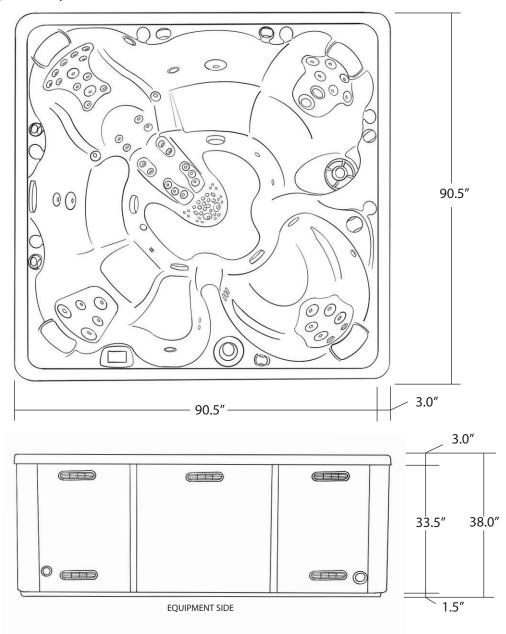

## TYPHOON

| SEATING              | 5-7 Adults (Retreat whirl-<br>pool, bench, and bucket<br>seating)                                                |
|----------------------|------------------------------------------------------------------------------------------------------------------|
| DIMENSIONS           | 90" x 90" x 38"                                                                                                  |
| DRY WEIGHT           | 1100 lbs                                                                                                         |
| WATER CAPACITY       | 525 - 550 gallons                                                                                                |
| HYDROTHERAPY<br>JETS | 62<br>Stainless Steel;<br>Graphite Gray<br>Jets                                                                  |
| DIGITAL<br>CONTROLS  | Top Side control with digital readout, with 4 button and 1 button auxiliary controls.                            |
| LIGHTING             | 2 - Underwater 4" LED<br>Lights, Constellation<br>Lighting, Chromazon3<br>Lighting and Starburst Air<br>Controls |
| WATERFALL            | 8" LED Waterfall                                                                                                 |
| ICEBUCKET            | LED Ice Bucket                                                                                                   |
| SHELL                | ABS backed Acrylic Shell with Acrylobond substructure.                                                           |
| SURROUND<br>CABINET  | Highwood: Redwood,<br>Gray, Brown, Mahogany<br>or Tan                                                            |
| Insulation           | Five Stage Arctic Seal                                                                                           |
| ELECTRICAL           | 220 volt 50 amp                                                                                                  |
| Pumps                | 2 - 4.0 Horsepower,<br>56 frame, 2-speed, 220<br>volts and 1/15 horsepow-<br>er circulation pumps.               |
| HEATER               | 5.5kw, stainless steel, with flow through housing.                                                               |
| FILTER               | 50 square foot with telescopic filter basket.                                                                    |
| Ozonator             | Ozone water purification system, corona discharge standard.                                                      |
| PILLOWS              | Standard                                                                                                         |
| WARRANTY             | 5 year shell.<br>3 year no fault.                                                                                |
| Cover                | UL Approved Safety<br>Cover                                                                                      |

## STORM SERIES - TYPHOON

Seating: 5-7 Adults (Retreat whirlpool, bench, and bucket seating)

Water Capacity: 525 - 550 gallons

Dry Weight: 1100 lbs

Hydrotherapy Jets: 62 Stainless Steel; Graphite Gray Jets

Digital Controls: Top Side control with digital readout with 4 button and 1 button auxiliary controls. Lighting: 2 - Underwater 4" LED Lights, Constellation Lighting, Chromazon3 Lighting and Starburst Air

Controls Waterfall: 8" LED Waterfall

Ice Bucket: LED Ice Bucket

Shell: ABS backed Acrylic Shell with Acrylobond substructure.

Surround Cabinet: Highwood: Redwood, Gray, Brown, Mahogany or Tan

Insulation: Five Stage Arctic Seal Electrical: 220 volt 50 amp

Pumps: 2 - 4.0 Horsepower, 56 frame, 2-speed, 220 volts and 1/15 horsepower circulation pumps.

Heater: 5.5kw, stainless steel, with flow through housing.

Filter: 50 square foot with telescopic filter basket.

Ozonator: Ozone water purification system, corona discharge standard.

Pillows: Standard

Warranty: 5 year shell. 3 year no fault. Cover: UL Approved Safety Cover