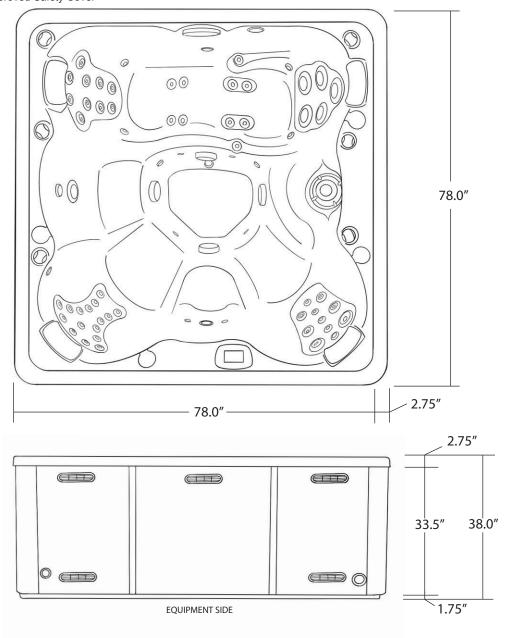

## TWISTER 78" × 78"

| SEATING              | 4-5 Adults (Bench, bucket and lounge seating)                                                                    |
|----------------------|------------------------------------------------------------------------------------------------------------------|
| DIMENSIONS           | 78" X 78" X 38"                                                                                                  |
| DRY WEIGHT           | 850 lbs                                                                                                          |
| WATER CAPACITY       | 350 - 375 gallons                                                                                                |
| HYDROTHERAPY<br>JETS | 62<br>Stainless Steel;<br>Graphite Gray<br>Jets                                                                  |
| DIGITAL<br>CONTROLS  | Top Side control with digital readout, with 4 button and 1 button auxiliary controls.                            |
| LIGHTING             | 2 - Underwater 4" LED<br>Lights, Constellation<br>Lighting, Chromazon3<br>Lighting and Starburst Air<br>Controls |
| WATERFALL            | 8" LED Waterfall                                                                                                 |
| ICEBUCKET            | None                                                                                                             |
| SHELL                | ABS backed Acrylic Shell with Acrylobond substructure.                                                           |
| SURROUND<br>CABINET  | Highwood: Redwood,<br>Gray, Brown, Mahogany<br>or Tan                                                            |
| Insulation           | Five Stage Arctic Seal                                                                                           |
| ELECTRICAL           | 220 volt 50 amp                                                                                                  |
| Pumps                | 2 - 4.0 Horsepower,<br>56 frame, 2-speed, 220<br>volts and 1/15 horsepow-<br>er circulation pumps.               |
| HEATER               | 5.5kw, stainless steel, with flow through housing.                                                               |
| FILTER               | 50 square foot with telescopic filter basket.                                                                    |
| OZONATOR             | Ozone water purification system, corona discharge standard.                                                      |
| PILLOWS              | Standard                                                                                                         |
| WARRANTY             | 5 year shell.<br>3 year no fault.                                                                                |
| Cover                | UL Approved Safety<br>Cover                                                                                      |

## STORM SERIES - TWISTER

Seating: 4-5 Adults (Bench, Bucket and Lounge)

Water Capacity: 350 - 375 gallons

Dry Weight: 850 lbs

Hydrotherapy Jets: 62 Stainless Steel; Graphite Gray Jets

Digital Controls: Top Side control with digital readout with 4 button and 1 button auxiliary controls. Lighting: 2 - Underwater 4" LED Lights, Constellation Lighting, Chromazon3 Lighting and Starburst Air