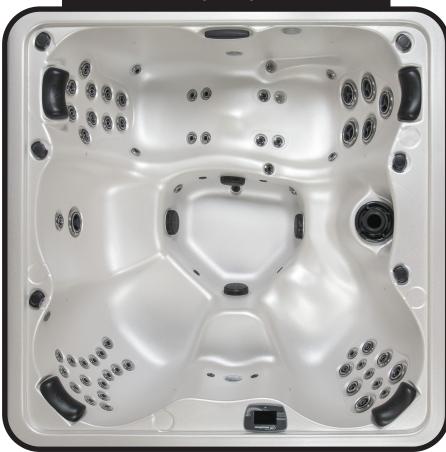

## TWISTER 78" × 78"

| SEATING              | 4-5 Adults (Bench, bucket and lounge seating)                                                                    |
|----------------------|------------------------------------------------------------------------------------------------------------------|
| DIMENSIONS           | 78" X 78" X 38"                                                                                                  |
| DRY WEIGHT           | 850 lbs                                                                                                          |
| WATER CAPACITY       | 350 - 375 gallons                                                                                                |
| HYDROTHERAPY<br>JETS | 62<br>Stainless Steel;<br>Graphite Gray<br>Jets                                                                  |
| DIGITAL<br>CONTROLS  | Top Side control with digital readout, with 4 button and 1 button auxiliary controls.                            |
| LIGHTING             | 2 - Underwater 4" LED<br>Lights, Constellation<br>Lighting, Chromazon3<br>Lighting and Starburst Air<br>Controls |
| WATERFALL            | 8" LED Waterfall                                                                                                 |
| ICEBUCKET            | None                                                                                                             |
| SHELL                | ABS backed Acrylic Shell with Acrylobond substructure.                                                           |
| SURROUND<br>CABINET  | Highwood: Redwood,<br>Gray, Brown, Mahogany<br>or Tan                                                            |
| Insulation           | Five Stage Arctic Seal                                                                                           |
| ELECTRICAL           | 220 volt 50 amp                                                                                                  |
| Pumps                | 2 - 4.0 Horsepower,<br>56 frame, 2-speed, 220<br>volts and 1/15 horsepow-<br>er circulation pumps.               |
| HEATER               | 5.5kw, stainless steel, with flow through housing.                                                               |
| FILTER               | 50 square foot with telescopic filter basket.                                                                    |
| OZONATOR             | Ozone water purification system, corona discharge standard.                                                      |
| PILLOWS              | Standard                                                                                                         |
| WARRANTY             | 5 year shell.<br>3 year no fault.                                                                                |
| Cover                | UL Approved Safety<br>Cover                                                                                      |

## STORM SERIES - TWISTER

Seating: 4-5 Adults (Bench, Bucket and Lounge)

Water Capacity: 350 - 375 gallons

Dry Weight: 850 lbs

Hydrotherapy Jets: 62 Stainless Steel; Graphite Gray Jets

Digital Controls: Top Side control with digital readout with 4 button and 1 button auxiliary controls. Lighting: 2 - Underwater 4" LED Lights, Constellation Lighting, Chromazon3 Lighting and Starburst Air