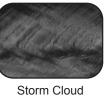

volts<br>and 1/15 horsepower<br>circulation pumps. |
| HEATER               | 5.5kw, stainless steel, with flow through housing.                                               |
| FILTER               | 50 square foot with telescopic filter basket.                                                    |
| OZONATOR             | Ozone water purification system, corona discharge standard.                                      |
| PILLOWS              | Standard                                                                                         |
| WARRANTY             | 5 year shell.<br>3 year no fault.                                                                |
| Cover                | UL Approved Safety<br>Cover                                                                      |





Sterling Silver

Alabaster Wave

Toffee

Sequoia



## WILDERNESS SERIES - TETON

Seating: 4-6 Adults (Bench, and bucket seating) Water Capacity: 350 - 375 gallons Dry Weight: 850 lbs Hydrotherapy Jets: 34 Stainless Steel; Graphite Gray Jets Digital Controls: Top Side control with digital readout with 4 button and 1 button auxiliary controls. Lighting: 2 - Underwater 4" LED Lights Waterfall: 8" LED Waterfall Ice Bucket: Optional Shell: ABS backed Acrylic Shell with Acrylobond substructure. Surround Cabinet: Highwood: Redwood, Gray, Brown, Mahogany or Tan Insulation: Five Stage Arctic Seal Electrical: 220 volt 50 amp Pumps: 2 - 2.0 Horsepower, 56 frame, 2-speed, 220 volts and 1/15 horsepower circulation pumps. Heater: 5.5kw, stainless steel, with flow through housing. Filter: 50 square fo