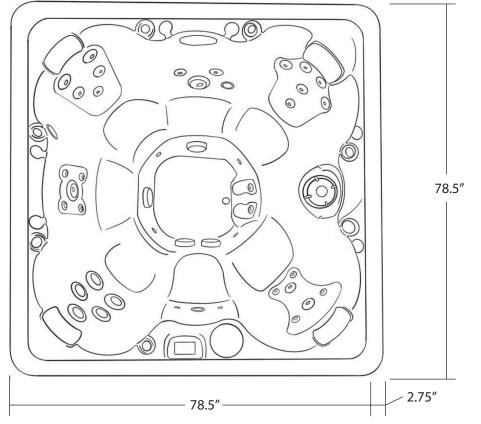

## TETON 78" x 78"

windriverspas.com · 303.789.2656

|                      | 4.6 Adulta (Depek and                                                                            |
|----------------------|--------------------------------------------------------------------------------------------------|
| SEATING              | 4-6 Adults (Bench, and bucket seating)                                                           |
| DIMENSIONS           | 78.5" x 78.5" x 38"                                                                              |
| DRY WEIGHT           | 850 lbs                                                                                          |
| WATER CAPACITY       | 350 - 375 gallons                                                                                |
| Hydrotherapy<br>Jets | 34<br>Duo-Tone;<br>Graphite Gray<br>Jets                                                         |
| DIGITAL<br>CONTROLS  | Top side control with digital readout and 4 button auxiliary control.                            |
| LIGHTING             | 2 - 4" Underwater LEDs                                                                           |
| WATERFALL            | 8" LED Waterfall                                                                                 |
| ICEBUCKET            | Optional                                                                                         |
| SHELL                | ABS backed Acrylic Shell with Acrylobond substruc-<br>ture.                                      |
| Surround<br>Cabinet  | Highwood: Redwood,<br>Gray, Brown, Mahogany<br>or Tan                                            |
| INSULATION           | Five Stage Arctic Seal                                                                           |
| ELECTRICAL           | 220 volt 50 amp                                                                                  |
| Pumps                | 2 - 2.0 Horsepower, 56<br>frame, 2-speed, 220 volts<br>and 1/15 horsepower<br>circulation pumps. |
| HEATER               | 5.5kw, stainless steel, with flow through housing.                                               |
| FILTER               | 50 square foot with telescopic filter basket.                                                    |
| OZONATOR             | Ozone water purification system, corona discharge standard.                                      |
| PILLOWS              | Standard                                                                                         |
| WARRANTY             | 5 year shell.<br>3 year no fault.                                                                |
| Cover                | UL Approved Safety<br>Cover                                                                      |

## WILDERNESS SERIES - TETON

Seating: 4-6 Adults (Bench, and bucket seating) Water Capacity: 350 - 375 gallons Dry Weight: 850 lbs Hydrotherapy Jets: 34 Stainless Steel; Graphite Gray Jets Digital Controls: Top Side control with digital readout with 4 button and 1 button auxiliary controls. Lighting: 2 - Underwater 4" LED Lights Waterfall: 8" LED Waterfall Ice Bucket: Optional Shell: ABS backed Acrylic Shell with Acrylobond substructure. Surround Cabinet: Highwood: Redwood, Gray, Brown, Mahogany or Tan Insulation: Five Stage Arctic Seal Electrical: 220 volt 50 amp Pumps: 2 - 2.0 Horsepower, 56 frame, 2-speed, 220 volts and 1/15 horsepower circulation pumps. Heater: 5.5kw, stainless steel, with flow through housing. Filter: 50 square foot with telescopic filter basket. Ozonator: Ozone water purification system, corona discharge standard. Pillows: Standard Warranty: 5 year shell. 3 year no fault. Cover: UL Approved Safety Cover