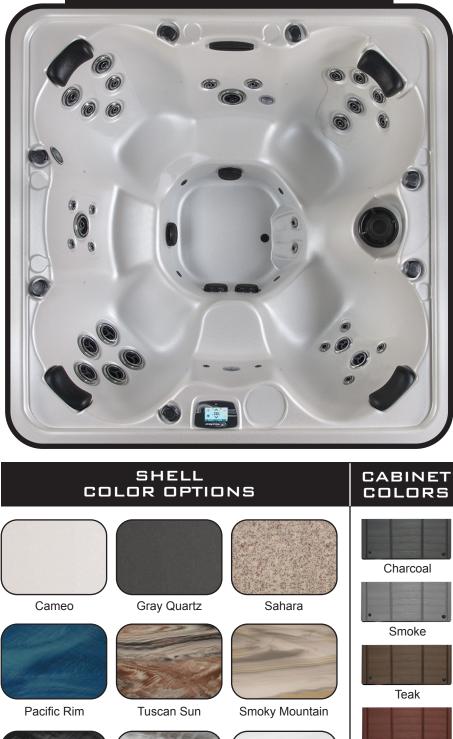

## TETON 78" x 78"

windriverspas.com · 303.789.2656

|                      | 4.6 Adulta (Depek and                                                                            |
|----------------------|--------------------------------------------------------------------------------------------------|
| SEATING              | 4-6 Adults (Bench, and bucket seating)                                                           |
| DIMENSIONS           | 78.5" x 78.5" x 38"                                                                              |
| DRY WEIGHT           | 850 lbs                                                                                          |
| WATER CAPACITY       | 350 - 375 gallons                                                                                |
| Hydrotherapy<br>Jets | 34<br>Duo-Tone;<br>Graphite Gray<br>Jets                                                         |
| DIGITAL<br>CONTROLS  | Top side control with digital readout and 4 button auxiliary control.                            |
| LIGHTING             | 2 - 4" Underwater LEDs                                                                           |
| WATERFALL            | 8" LED Waterfall                                                                                 |
| ICEBUCKET            | Optional                                                                                         |
| SHELL                | ABS backed Acrylic Shell with Acrylobond substruc-<br>ture.                                      |
| Surround<br>Cabinet  | Highwood: Redwood,<br>Gray, Brown, Mahogany<br>or Tan                                            |
| INSULATION           | Five Stage Arctic Seal                                                                           |
| ELECTRICAL           | 220 volt 50 amp                                                                                  |
| Pumps                | 2 - 2.0 Horsepower, 56<br>frame, 2-speed, 220 volts<br>and 1/15 horsepower<br>circulation pumps. |
| HEATER               | 5.5kw, stainless steel, with flow through housing.                                               |
| FILTER               | 50 square foot with telescopic filter basket.                                                    |
| OZONATOR             | Ozone water purification system, corona discharge standard.                                      |
| PILLOWS              | Standard                                                                                         |
| WARRANTY             | 5 year shell.<br>3 year no fault.                                                                |
| Cover                | UL Approved Safety<br>Cover                                                                      |

## WILDERNESS SERIES - TETON

Seating: 4-6 Adults (Bench, and bucket seating) Water Capacity: 350 - 375 gallons Dry Weight: 850 lbs Hydrotherapy Jets: 34 Stainless Steel; Graphite Gray Jets Digital Controls: Top Side control with digital readout with 4 button and 1 button auxiliary controls. Lighting: 2 - Underwater 4" LED Lights Waterfall: 8" LED Waterfall Ice Bucket: Optional Shell: ABS backed Acrylic Shell with Acrylobond substructure. Surround Cabinet: Highwood: Redwood, Gray, Brown, Mahogany or Tan Insulation: Five Stage Arctic Seal Electrical: 220 volt 50 amp Pumps: 2 - 2.0 Horsepower, 56 frame, 2-speed, 220 volts and 1/15 horsepower circulation pumps. Heater: 5.5kw, stainless steel, with flow through housing. Filter: 50 square foot with telescopic filter basket. Ozonator: Ozone water purification system, corona discharge standard. Pillows: Standard Warranty: 5 year shell. 3 year no fault. Cover: UL Approved Safety Cover