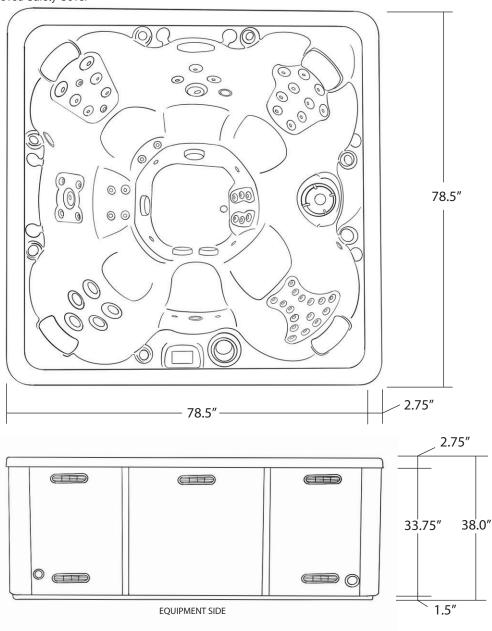

## **TEMPEST** 78" X 78"

| SEATING              | bucket seating)                                                                                                  |
|----------------------|------------------------------------------------------------------------------------------------------------------|
| DIMENSIONS           | 78.5" x 78.5" x 37.75"                                                                                           |
| DRY WEIGHT           | 850 lbs                                                                                                          |
| WATER CAPACITY       | 350 - 375 gallon                                                                                                 |
| HYDROTHERAPY<br>JETS | Stainless Steel;<br>Graphite Gray<br>Jets                                                                        |
| DIGITAL<br>CONTROLS  | Top Side control with digital readout, with 4 button and 1 button auxiliary controls.                            |
| LIGHTING             | 2 - Underwater 4" LED<br>Lights, Constellation<br>Lighting, Chromazon3<br>Lighting and Starburst Air<br>Controls |
| WATERFALL            | 8" LED Waterfall                                                                                                 |
| ICEBUCKET            | LED Ice Bucket                                                                                                   |
| SHELL                | ABS backed Acrylic Shell with Acrylobond substructure.                                                           |
| SURROUND<br>CABINET  | Highwood: Redwood,<br>Gray, Brown, Mahogany<br>or Tan                                                            |
| Insulation           | Five Stage Arctic Seal                                                                                           |
| ELECTRICAL           | 220 volt 50 amp                                                                                                  |
| Pumps                | 2 - 4.0 Horsepower,<br>56 frame, 2-speed, 220<br>volts and 1/15 horsepow-<br>er circulation pumps.               |
| HEATER               | 5.5kw, stainless steel, with flow through housing.                                                               |
| FILTER               | 50 square foot with telescopic filter basket.                                                                    |
| Ozonator             | Ozone water purification system, corona discharge standard.                                                      |
| PILLOWS              | Standard                                                                                                         |
| WARRANTY             | 5 year shell.<br>3 year no fault.                                                                                |
| Cover                | UL Approved Safety<br>Cover                                                                                      |

## STORM SERIES - TEMPEST

Seating: 4-6 Adults (Bench, and bucket seating)

Water Capacity: 350 - 375 gallons Dry Weight: 850 lbs

Hydrotherapy Jets: 62 Stainless Steel; Graphite Gray Jets

Digital Controls: Top Side control with digital readout with 4 button and 1 button auxiliary controls. Lighting: 2 - Underwater 4" LED Lights, Constellation Lighting, Chromazon3 Lighting and Starburst Air

Controls Waterfall: 8" LED Waterfall

Ice Bucket: LED Ice Bucket

Shell: ABS backed Acrylic Shell with Acrylobond substructure.

Surround Cabinet: Highwood: Redwood, Gray, Brown, Mahogany or Tan

Insulation: Five Stage Arctic Seal Electrical: 220 volt 50 amp

Pumps: 2 - 4.0 Horsepower, 56 frame, 2-speed, 220 volts and 1/15 horsepower circulation pumps.

Heater: 5.5kw, stainless steel, with flow through housing.

Filter: 50 square foot with telescopic filter basket.

Ozonator: Ozone water purification system, corona discharge standard.

Pillows: Standard

Warranty: 5 year shell. 3 year no fault. Cover: UL Approved Safety Cover