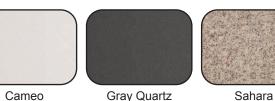

## SHELL COLOR OPTIONS

Gray Quartz Cameo

Pacific Rim

Storm Cloud

Tuscan Sun **Smoky Mountain** 

Alabaster Wave Sterling Silver

Teak

CABINET