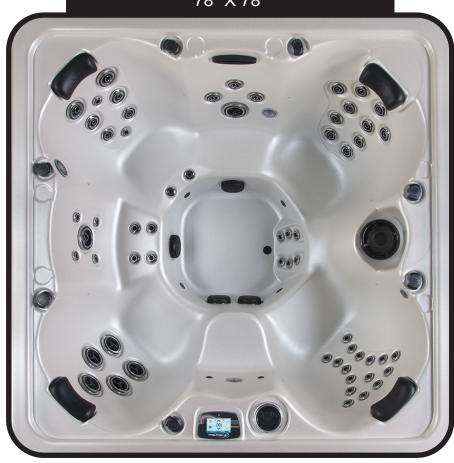

## **TEMPEST** 78" X 78"

| SEATING              | bucket seating)                                                                                                  |
|----------------------|------------------------------------------------------------------------------------------------------------------|
| DIMENSIONS           | 78.5" x 78.5" x 37.75"                                                                                           |
| DRY WEIGHT           | 850 lbs                                                                                                          |
| WATER CAPACITY       | 350 - 375 gallon                                                                                                 |
| HYDROTHERAPY<br>JETS | Stainless Steel;<br>Graphite Gray<br>Jets                                                                        |
| DIGITAL<br>CONTROLS  | Top Side control with digital readout, with 4 button and 1 button auxiliary controls.                            |
| LIGHTING             | 2 - Underwater 4" LED<br>Lights, Constellation<br>Lighting, Chromazon3<br>Lighting and Starburst Air<br>Controls |
| WATERFALL            | 8" LED Waterfall                                                                                                 |
| ICEBUCKET            | LED Ice Bucket                                                                                                   |
| SHELL                | ABS backed Acrylic Shell with Acrylobond substructure.                                                           |
| SURROUND<br>CABINET  | Highwood: Redwood,<br>Gray, Brown, Mahogany<br>or Tan                                                            |
| Insulation           | Five Stage Arctic Seal                                                                                           |
| ELECTRICAL           | 220 volt 50 amp                                                                                                  |
| Pumps                | 2 - 4.0 Horsepower,<br>56 frame, 2-speed, 220<br>volts and 1/15 horsepow-<br>er circulation pumps.               |
| HEATER               | 5.5kw, stainless steel, with flow through housing.                                                               |
| FILTER               | 50 square foot with telescopic filter basket.                                                                    |
| Ozonator             | Ozone water purification system, corona discharge standard.                                                      |
| PILLOWS              | Standard                                                                                                         |
| WARRANTY             | 5 year shell.<br>3 year no fault.                                                                                |
| Cover                | UL Approved Safety<br>Cover                                                                                      |

## STORM SERIES - TEMPEST

Seating: 4-6 Adults (Bench, and bucket seating)

Water Capacity: 350 - 375 gallons Dry Weight: 850 lbs

Hydrotherapy Jets: 62 Stainless Steel; Graphite Gray Jets

Digital Controls: Top Side control with digital readout with 4 button and 1 button auxiliary controls. Lighting: 2 - Underwater 4" LED Lights, Constellation Lighting, Chromazon3 Lighting and Starburst Air