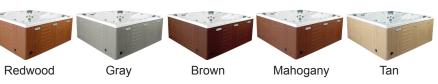

### SKIRT COLOR OPTIONS

# **RESORT** series

|                      | 5-7 Adults (Retreat whirl-                                                                       |
|----------------------|--------------------------------------------------------------------------------------------------|
| SEATING              | pool, bench, bucket and                                                                          |
| OLAINO               | lounge seating)                                                                                  |
| DIMENSIONS           | 90" x 90" x 38"                                                                                  |
| DRY WEIGHT           | 1100 lbs                                                                                         |
|                      |                                                                                                  |
| WATER CAPACITY       | 525 - 550 gallons                                                                                |
| Hydrotherapy<br>Jets | 48<br>Accent Stainless<br>Steel; Graphite<br>Gray Jets                                           |
| DIGITAL<br>CONTROLS  | Top side control with digital readout and 4 button auxiliary control.                            |
| LIGHTING             | 2 - Underwater 4" LED<br>Lights and Constellation<br>Lighting                                    |
| WATERFALL            | 8" LED Waterfall                                                                                 |
| ICEBUCKET            | LED Ice Bucket                                                                                   |
| SHELL                | ABS backed Acrylic Shell with Acrylobond substruc-<br>ture.                                      |
| SURROUND<br>CABINET  | Highwood: Redwood,<br>Gray, Brown, Mahogany<br>or Tan                                            |
| INSULATION           | Five Stage Arctic Seal                                                                           |
| ELECTRICAL           | 220 volt 50 amp                                                                                  |
| Pumps                | 2 - 3.0 Horsepower, 56<br>frame, 2-speed, 220 volts<br>and 1/15 horsepower<br>circulation pumps. |
| HEATER               | 5.5kw, stainless steel, with flow through housing.                                               |
| FILTER               | 50 square foot with telescopic filter basket.                                                    |
| OZONATOR             | Ozone water purification system, corona discharge standard.                                      |
| PILLOWS              | Standard                                                                                         |
| WARRANTY             | 5 year shell.<br>3 year no fault.                                                                |
| Cover                | UL Approved Safety<br>Cover                                                                      |

#### **RESORT SERIES - TELLURIDE**

Seating: 5-7 Adults (Retreat whirlpool, bench, and bucket seating) Water Capacity: 525 - 550 gallons Dry Weight: 1100 lbs Hydrotherapy Jets: 48 Stainless Steel; Graphite Gray Jets Digital Controls: Top Side control with digital readout with 4 button and 1 button auxiliary controls. Lighting: 2 - Underwater 4" LED Lights, Constellation Lighting Waterfall: 8" LED Waterfall Ice Bucket: LED Ice Bucket Shell: ABS backed Acrylic Shell with Acrylobond substructure. Surround Cabinet: Highwood: Redwood, Gray, Brown, Mahogany or Tan Insulation: Five Stage Arctic Seal Electrical: 220 volt 50 amp Pumps: 2 - 3.0 Horsepower, 56 frame, 2-speed, 220 volts and 1/15 horsepower circulation pumps. Heater: 5.5kw, stainless steel, with flow through housing. Filter: 50 square foot with telescopic filter basket. Ozonator: Ozone water purification system, corona discharge standard. Pillows: Standard Warranty: 5 year shell. 3 year no fault. Cover: UL Approved Safety Cover