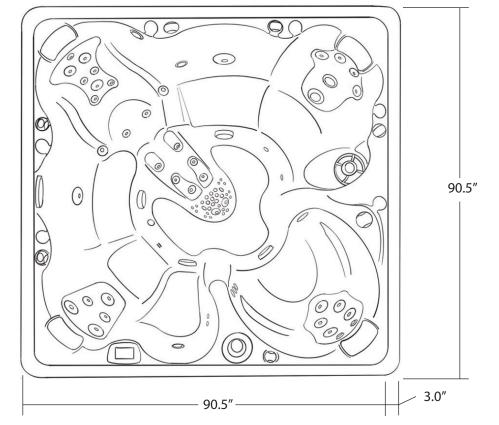

# **RESORT** series

|                      | 5-7 Adults (Retreat whirl-                                                                       |
|----------------------|--------------------------------------------------------------------------------------------------|
| SEATING              | pool, bench, bucket and                                                                          |
| OLAINO               | lounge seating)                                                                                  |
| DIMENSIONS           | 90" x 90" x 38"                                                                                  |
| DRY WEIGHT           | 1100 lbs                                                                                         |
|                      |                                                                                                  |
| WATER CAPACITY       | 525 - 550 gallons                                                                                |
| Hydrotherapy<br>Jets | 48<br>Accent Stainless<br>Steel; Graphite<br>Gray Jets                                           |
| DIGITAL<br>CONTROLS  | Top side control with digital readout and 4 button auxiliary control.                            |
| LIGHTING             | 2 - Underwater 4" LED<br>Lights and Constellation<br>Lighting                                    |
| WATERFALL            | 8" LED Waterfall                                                                                 |
| ICEBUCKET            | LED Ice Bucket                                                                                   |
| SHELL                | ABS backed Acrylic Shell with Acrylobond substruc-<br>ture.                                      |
| SURROUND<br>CABINET  | Highwood: Redwood,<br>Gray, Brown, Mahogany<br>or Tan                                            |
| INSULATION           | Five Stage Arctic Seal                                                                           |
| ELECTRICAL           | 220 volt 50 amp                                                                                  |
| Pumps                | 2 - 3.0 Horsepower, 56<br>frame, 2-speed, 220 volts<br>and 1/15 horsepower<br>circulation pumps. |
| HEATER               | 5.5kw, stainless steel, with flow through housing.                                               |
| FILTER               | 50 square foot with telescopic filter basket.                                                    |
| OZONATOR             | Ozone water purification system, corona discharge standard.                                      |
| PILLOWS              | Standard                                                                                         |
| WARRANTY             | 5 year shell.<br>3 year no fault.                                                                |
| Cover                | UL Approved Safety<br>Cover                                                                      |

# TELLURIDE 90" × 90"

#### **RESORT SERIES - TELLURIDE**

Seating: 5-7 Adults (Retreat whirlpool, bench, and bucket seating) Water Capacity: 525 - 550 gallons Dry Weight: 1100 lbs Hydrotherapy Jets: 48 Stainless Steel; Graphite Gray Jets Digital Controls: Top Side control with digital readout with 4 button and 1 button auxiliary controls. Lighting: 2 - Underwater 4" LED Lights, Constellation Lighting Waterfall: 8" LED Waterfall Ice Bucket: LED Ice Bucket Shell: ABS backed Acrylic Shell with Acrylobond substructure. Surround Cabinet: Highwood: Redwood, Gray, Brown, Mahogany or Tan Insulation: Five Stage Arctic Seal Electrical: 220 volt 50 amp Pumps: 2 - 3.0 Horsepower, 56 frame, 2-speed, 220 volts and 1/15 horsepower circulation pumps. Heater: 5.5kw, stainless steel, with flow through housing. Filter: 50 square foot with telescopic filter basket. Ozonator: Ozone water purification system, corona discharge standard. Pillows: Standard Warranty: 5 year shell. 3 year no fault. Cover: UL Approved Safety Cover