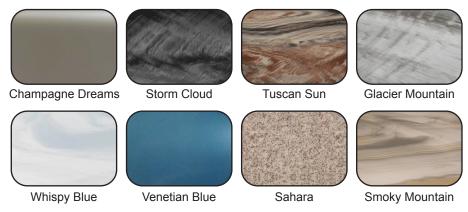

. |
| HEATER               | 5.5kw, stainless steel, with flow through housing.                                               |
| FILTER               | 50 square foot with telescopic filter basket.                                                    |
| OZONATOR             | Ozone water purification system, corona discharge standard.                                      |
| PILLOWS              | Standard                                                                                         |
| WARRANTY             | 5 year shell.<br>3 year no fault.                                                                |
| Cover                | UL Approved Safety<br>Cover                                                                      |

# TELLURIDE 90" × 90"



#### SHELL COLOR OPTIONS



### SKIRT COLOR OPTIONS





#### **RESORT SERIES - TELLURIDE**

Seating: 5-7 Adults (Retreat whirlpool, bench, and bucket seating) Water Capacity: 525 - 550 gallons Dry Weight: 1100 lbs Hydrotherapy Jets: 48 Stainless Steel; Graphite Gray Jets Digital Controls: Top Side control with digital readout with 4 button and 1 button auxiliary controls. Lighting: 2 - Underwater 4" LED Lights, Constellation Lighting Waterfall: 8" LED Waterfall Ice Bucket: LED Ice Bucket Shell: ABS backed Acrylic Shell with Acrylobond substructure. Surround Cabinet: Highwood: Redwood, Gray, Brown, Mahogany or Tan Insulation: Five Stage Arctic Seal Electrical: 220 volt 50 amp Pumps: 2 - 3.0 Horsepower, 56 frame, 2-speed, 220 volts and 1/15 horsepower circulation pumps. Heater: 5.5kw, stainless steel, with flow thro