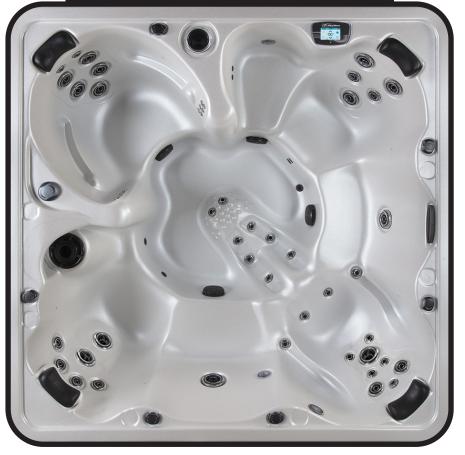

# **RESORT** series

|                      | 5-7 Adults (Retreat whirl-                                                                       |
|----------------------|--------------------------------------------------------------------------------------------------|
| SEATING              | pool, bench, bucket and                                                                          |
| OLAINO               | lounge seating)                                                                                  |
| DIMENSIONS           | 90" x 90" x 38"                                                                                  |
| DRY WEIGHT           | 1100 lbs                                                                                         |
|                      |                                                                                                  |
| WATER CAPACITY       | 525 - 550 gallons                                                                                |
| Hydrotherapy<br>Jets | 48<br>Accent Stainless<br>Steel; Graphite<br>Gray Jets                                           |
| DIGITAL<br>CONTROLS  | Top side control with digital readout and 4 button auxiliary control.                            |
| LIGHTING             | 2 - Underwater 4" LED<br>Lights and Constellation<br>Lighting                                    |
| WATERFALL            | 8" LED Waterfall                                                                                 |
| ICEBUCKET            | LED Ice Bucket                                                                                   |
| SHELL                | ABS backed Acrylic Shell with Acrylobond substruc-<br>ture.                                      |
| SURROUND<br>CABINET  | Highwood: Redwood,<br>Gray, Brown, Mahogany<br>or Tan                                            |
| INSULATION           | Five Stage Arctic Seal                                                                           |
| ELECTRICAL           | 220 volt 50 amp                                                                                  |
| Pumps                | 2 - 3.0 Horsepower, 56<br>frame, 2-speed, 220 volts<br>and 1/15 horsepower<br>circulation pumps. |
| HEATER               | 5.5kw, stainless steel, with flow through housing.                                               |
| FILTER               | 50 square foot with telescopic filter basket.                                                    |
| OZONATOR             | Ozone water purification system, corona discharge standard.                                      |
| PILLOWS              | Standard                                                                                         |
| WARRANTY             | 5 year shell.<br>3 year no fault.                                                                |
| Cover                | UL Approved Safety<br>Cover                                                                      |

# TELLURIDE 90" × 90"

#### **RESORT SERIES - TELLURIDE**

Seating: 5-7 Adults (Retreat whirlpool, bench, and bucket seating) Water Capacity: 525 - 550 gallons Dry Weight: 1100 lbs Hydrotherapy Jets: 48 Stainless Steel; Graphite Gray Jets Digital Controls: Top Side control with digital readout with 4 button and 1 button auxiliary controls. Lighting: 2 - Underwater 4" LED Lights, Constellation Lighting Waterfall: 8" LED Waterfall Ice Bucket: LED Ice Bucket Shell: ABS backed Acrylic Shell with Acrylobond substructure. Surround Cabinet: Highwood: Redwood, Gray, Brown, Mahogany or Tan Insulation: Five Stage Arctic Seal Electrical: 220 volt 50 amp Pumps: 2 - 3.0 Horsepower, 56 frame, 2-speed, 220 volts and 1/15 horsepower circulation pumps. Heater: 5.5kw, stainless steel, with flow through housing. Filter: 50 square foot with telescopic filter basket. Ozonator: Ozone water purification system, corona discharge standard. Pillows: Standard Warranty: 5 year shell. 3 year no fault. Cover: UL Approved Safety Cover