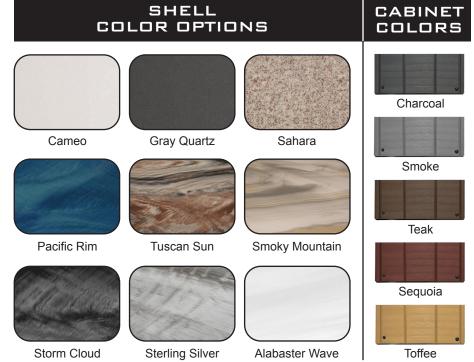

## **RESORT** SERIES

| SEATING              | 5-7 Adults (Retreat whirl-<br>pool, bench, bucket and<br>lounge seating)                         |
|----------------------|--------------------------------------------------------------------------------------------------|
| DIMENSIONS           | 90" x 90" x 38"                                                                                  |
| DRY WEIGHT           | 1100 lbs                                                                                         |
| WATER CAPACITY       | 525 - 550 gallons                                                                                |
| Hydrotherapy<br>Jets | 48<br>Accent Stainless<br>Steel; Graphite<br>Gray Jets                                           |
| DIGITAL<br>CONTROLS  | Top side control with digital readout and 4 button auxiliary control.                            |
| LIGHTING             | 2 - Underwater 4" LED<br>Lights and Constellation<br>Lighting                                    |
| WATERFALL            | 8" LED Waterfall                                                                                 |
| ICEBUCKET            | LED Ice Bucket                                                                                   |
| SHELL                | ABS backed Acrylic Shell<br>with Acrylobond substruc-<br>ture.                                   |
| Surround<br>Cabinet  | Highwood: Redwood,<br>Gray, Brown, Mahogany<br>or Tan                                            |
| INSULATION           | Five Stage Arctic Seal                                                                           |
| ELECTRICAL           | 220 volt 50 amp                                                                                  |
| Pumps                | 2 - 3.0 Horsepower, 56<br>frame, 2-speed, 220 volts<br>and 1/15 horsepower<br>circulation pumps. |
| HEATER               | 5.5kw, stainless steel, with flow through housing.                                               |
| FILTER               | 50 square foot with telescopic filter basket.                                                    |
| Ozonator             | Ozone water purification system, corona discharge standard.                                      |
| PILLOWS              | Standard                                                                                         |
| WARRANTY             | 5 year shell.<br>3 year no fault.                                                                |
| Cover                | UL Approved Safety<br>Cover                                                                      |