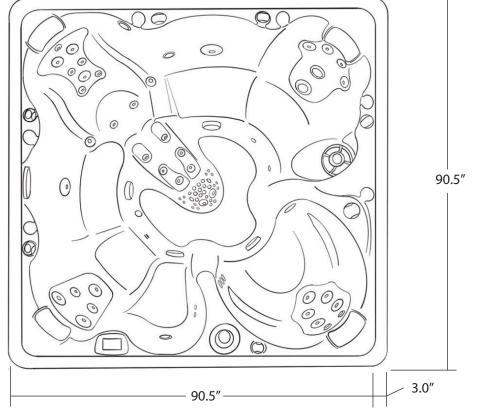

## **RESORT** SERIES

| SEATING              | 5-7 Adults (Retreat whirl-<br>pool, bench, bucket and<br>lounge seating)                         |
|----------------------|--------------------------------------------------------------------------------------------------|
| DIMENSIONS           | 90" x 90" x 38"                                                                                  |
| DRY WEIGHT           | 1100 lbs                                                                                         |
| WATER CAPACITY       | 525 - 550 gallons                                                                                |
| Hydrotherapy<br>Jets | 48<br>Accent Stainless<br>Steel; Graphite<br>Gray Jets                                           |
| DIGITAL<br>CONTROLS  | Top side control with digital readout and 4 button auxiliary control.                            |
| LIGHTING             | 2 - Underwater 4" LED<br>Lights and Constellation<br>Lighting                                    |
| WATERFALL            | 8" LED Waterfall                                                                                 |
| ICEBUCKET            | LED Ice Bucket                                                                                   |
| SHELL                | ABS backed Acrylic Shell<br>with Acrylobond substruc-<br>ture.                                   |
| Surround<br>Cabinet  | Highwood: Redwood,<br>Gray, Brown, Mahogany<br>or Tan                                            |
| INSULATION           | Five Stage Arctic Seal                                                                           |
| ELECTRICAL           | 220 volt 50 amp                                                                                  |
| Pumps                | 2 - 3.0 Horsepower, 56<br>frame, 2-speed, 220 volts<br>and 1/15 horsepower<br>circulation pumps. |
| HEATER               | 5.5kw, stainless steel, with flow through housing.                                               |
| FILTER               | 50 square foot with telescopic filter basket.                                                    |
| Ozonator             | Ozone water purification system, corona discharge standard.                                      |
| PILLOWS              | Standard                                                                                         |
| WARRANTY             | 5 year shell.<br>3 year no fault.                                                                |
| Cover                | UL Approved Safety<br>Cover                                                                      |

## **RESORT SERIES - TELLURIDE**

Seating: 5-7 Adults (Retreat whirlpool, bench, and bucket seating) Water Capacity: 525 - 550 gallons Dry Weight: 1100 lbs Hydrotherapy Jets: 48 Stainless Steel; Graphite Gray Jets Digital Controls: Top Side control with digital readout with 4 button and 1 button auxiliary controls. Lighting: 2 - Underwater 4" LED Lights, Constellation Lighting Waterfall: 8" LED Waterfall Ice Bucket: LED Ice Bucket Shell: ABS backed Acrylic Shell with Acrylobond substructure. Surround Cabinet: Highwood: Redwood, Gray, Brown, Mahogany or Tan Insulation: Five Stage Arctic Seal Electrical: 220 volt 50 amp Pumps: 2 - 3.0 Horsepower, 56 frame, 2-speed, 220 volts and 1/15 horsepower circulation pumps. Heater: 5.5kw, stainless steel, with flow through housing. Filter: 50 square foot with telescopic filter basket. Ozonator: Ozone water purification system, corona discharge standard. Pillows: Standard Warranty: 5 year shell. 3 year no fault. Cover: UL Approved Safety Cover