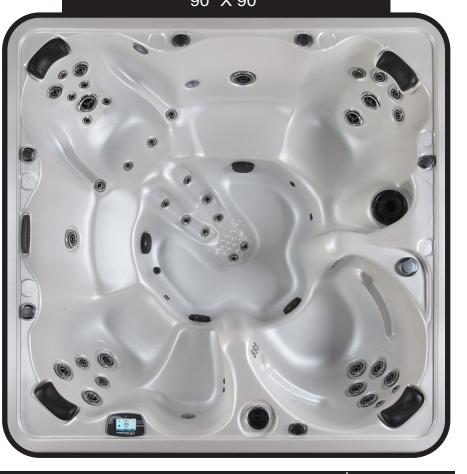

## TELLURIDE 90" X 90"

## **RESORT SERIES - TELLURIDE**

Seating: 5-7 Adults (Retreat whirlpool, bench, and bucket seating) Water Capacity: 525 - 550 gallons Dry Weight: 1100 lbs Hydrotherapy Jets: 48 Stainless Steel; Graphite Gray Jets Digital Controls: Top Side control with digital readout with 4 button and 1 button auxiliary controls. Lighting: 2 - Underwater 4" LED Lights, Constellation Lighting Waterfall: 8" LED Waterfall Ice Bucket: LED Ice Bucket Shell: ABS backed Acrylic Shell with Acrylobond substructure. Surround Cabinet: Highwood: Redwood, Gray, Brown, Mahogany or Tan Insulation: Five Stage Arctic Seal Electrical: 220 volt 50 amp Pumps: 2 - 3.0 Horsepower, 56 frame, 2-speed, 220 volts and 1/15 horsepower circulation pumps. Heater: 5.5kw, stainless steel, with flow through housing. Filter: 50 square foot with telescopic filter basket. Ozonator: Ozone water purification system, corona discharge standard. Pillows: Standard Warranty: 5 year shell. 3 year no fault. Cover: UL Approved Safety Cover