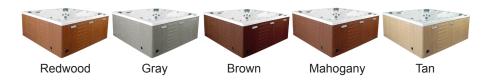

### SKIRT COLOR OPTIONS

Waterfall: 8" LED Waterfall Ice Bucket: Optional

Shell: ABS backed Acrylic Shell with Acrylobond substructure.

Surround Cabinet: Highwood: Redwood, Gray, Brown, Mahogany or Tan

Insulation: Five Stage Arctic Seal Electrical: 220 volt 50 amp