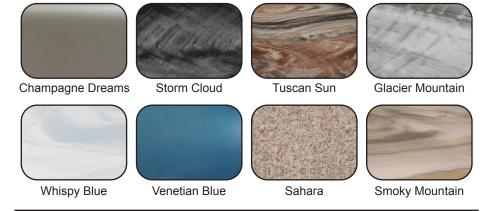

orsepower, 56 frame, 2-speed, 220 volts and 1/15 horsepower circulation pumps. |
| HEATER               | 5.5kw, stainless steel, with flow through housing.                                      |
| FILTER               | 50 square foot with telescopic filter basket.                                           |
| Ozonator             | Ozone water purification system, corona discharge standard.                             |
| PILLOWS              | Standard                                                                                |
| WARRANTY             | 5 year shell.<br>3 year no fault.                                                       |
| Cover                | UL Approved Safety<br>Cover                                                             |



#### SHELL COLOR OPTIONS



### SKIRT COLOR OPTIONS





#### WILDERNESS SERIES - SUMMIT

Seating: 4-6 Adults (Bench, Bucket and Adirondack) Water Capacity: 375 - 400 gallons

Dry Weight: 900 lbs

Hydrotherapy Jets: 34 Stainless Steel; Graphite Gray Jets

Digital Controls: Top Side control with digital readout with 4 button and 1 button auxiliary controls. Lighting: 2 - Underwater 4" LED Lights

Waterfall: 8" LED Waterfall Ice Bucket: Optional

Shell: ABS backed Acrylic Shell with Acrylobond substructure.

Surround Cabinet: Highwood: Redwood, Gray, Brown, Mahogany or Tan

Insulation: Five Stage Arctic Seal Electrical: 220 volt 50 amp

Pumps: 2 - 2.0 Horsepower, 56 frame, 2-speed, 220 volts and 1/15 horsepower circulation

pumps. Heater: 5.5kw, stainless steel, with flow through housing.

Filter: 50 square foot with