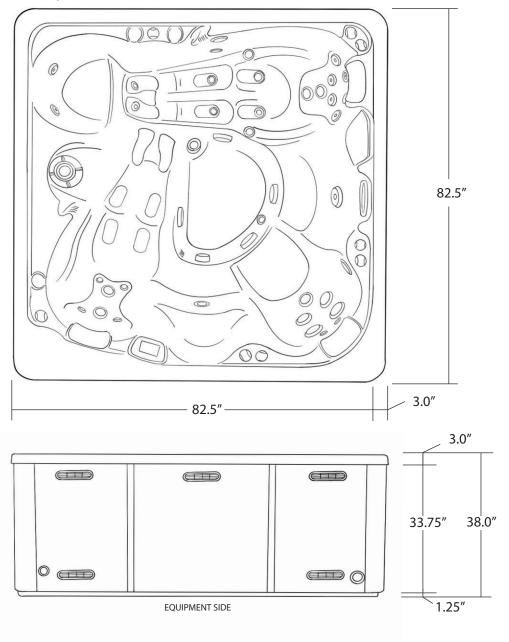

## SUMMIT 82" X 82"

| SEATING              | 4-5 Adults (Bench, bucket and lounge seating)                                           |
|----------------------|-----------------------------------------------------------------------------------------|
| DIMENSIONS           | 82" x 82" x 37.75"                                                                      |
| DRY WEIGHT           | 900 lbs                                                                                 |
| WATER CAPACITY       | 375 - 400 gallons                                                                       |
| HYDROTHERAPY<br>JETS | 34<br>Duo-Tone;<br>Graphite Gray<br>Jets                                                |
| DIGITAL<br>CONTROLS  | Top side control with digital readout and 4 button auxiliary control.                   |
| LIGHTING             | 2 - 4" Underwater LEDs                                                                  |
| WATERFALL            | 8" LED Waterfall                                                                        |
| ICEBUCKET            | Optional                                                                                |
| SHELL                | ABS backed Acrylic Shell with Acrylobond substructure.                                  |
| SURROUND<br>CABINET  | Highwood: Redwood,<br>Gray, Brown, Mahogany<br>or Tan                                   |
| Insulation           | Five Stage Arctic Seal                                                                  |
| ELECTRICAL           | 220 volt 50 amp                                                                         |
| Pumps                | 2 - 2.0 Horsepower, 56 frame, 2-speed, 220 volts and 1/15 horsepower circulation pumps. |
| HEATER               | 5.5kw, stainless steel, with flow through housing.                                      |
| FILTER               | 50 square foot with telescopic filter basket.                                           |
| Ozonator             | Ozone water purification system, corona discharge standard.                             |
| PILLOWS              | Standard                                                                                |
| WARRANTY             | 5 year shell.<br>3 year no fault.                                                       |
| Cover                | UL Approved Safety<br>Cover                                                             |

#### WILDERNESS SERIES - SUMMIT

Seating: 4-6 Adults (Bench, Bucket and Adirondack) Water Capacity: 375 - 400 gallons

Dry Weight: 900 lbs

Hydrotherapy Jets: 34 Stainless Steel; Graphite Gray Jets

Digital Controls: Top Side control with digital readout with 4 button and 1 button auxiliary controls. Lighting: 2 - Underwater 4" LED Lights