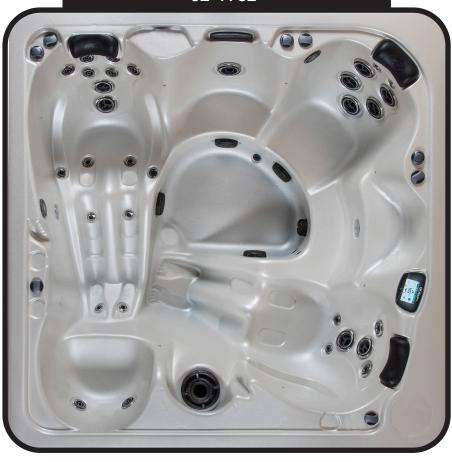

## SUMMIT 82" X 82"

| SEATING              | 4-5 Adults (Bench, bucket and lounge seating)                                           |
|----------------------|-----------------------------------------------------------------------------------------|
| DIMENSIONS           | 82" x 82" x 37.75"                                                                      |
| DRY WEIGHT           | 900 lbs                                                                                 |
| WATER CAPACITY       | 375 - 400 gallons                                                                       |
| HYDROTHERAPY<br>JETS | 34<br>Duo-Tone;<br>Graphite Gray<br>Jets                                                |
| DIGITAL<br>CONTROLS  | Top side control with digital readout and 4 button auxiliary control.                   |
| LIGHTING             | 2 - 4" Underwater LEDs                                                                  |
| WATERFALL            | 8" LED Waterfall                                                                        |
| ICEBUCKET            | Optional                                                                                |
| SHELL                | ABS backed Acrylic Shell with Acrylobond substructure.                                  |
| SURROUND<br>CABINET  | Highwood: Redwood,<br>Gray, Brown, Mahogany<br>or Tan                                   |
| Insulation           | Five Stage Arctic Seal                                                                  |
| ELECTRICAL           | 220 volt 50 amp                                                                         |
| Pumps                | 2 - 2.0 Horsepower, 56 frame, 2-speed, 220 volts and 1/15 horsepower circulation pumps. |
| HEATER               | 5.5kw, stainless steel, with flow through housing.                                      |
| FILTER               | 50 square foot with telescopic filter basket.                                           |
| Ozonator             | Ozone water purification system, corona discharge standard.                             |
| PILLOWS              | Standard                                                                                |
| WARRANTY             | 5 year shell.<br>3 year no fault.                                                       |
| Cover                | UL Approved Safety<br>Cover                                                             |

#### WILDERNESS SERIES - SUMMIT

Seating: 4-6 Adults (Bench, Bucket and Adirondack) Water Capacity: 375 - 400 gallons

Dry Weight: 900 lbs

Hydrotherapy Jets: 34 Stainless Steel; Graphite Gray Jets

Digital Controls: Top Side control with digital readout with 4 button and 1 button auxiliary controls. Lighting: 2 - Underwater 4" LED Lights

Waterfall: 8" LED Waterfall Ice Bucket: Optional

Shell: ABS backed Acrylic Shell with Acrylobond substructure.

Surround Cabinet: Highwood: Redwood, Gray, Brown, Mahogany or Tan

Insulation: Five Stage Arctic Seal Electrical: 220 volt 50 amp