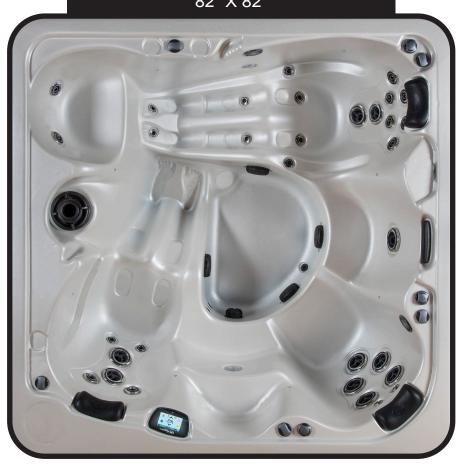

## **SUMMIT** 82" X 82"

| SEATING              | 4-5 Adults (Bench, bucket and lounge seating)                                           |
|----------------------|-----------------------------------------------------------------------------------------|
| DIMENSIONS           | 82" x 82" x 37.75"                                                                      |
| DRY WEIGHT           | 900 lbs                                                                                 |
| WATER CAPACITY       | 375 - 400 gallons                                                                       |
| HYDROTHERAPY<br>JETS | 34<br>Duo-Tone;<br>Graphite Gray<br>Jets                                                |
| DIGITAL<br>CONTROLS  | Top side control with digital readout and 4 button auxiliary control.                   |
| LIGHTING             | 2 - 4" Underwater LEDs                                                                  |
| WATERFALL            | 8" LED Waterfall                                                                        |
| ICEBUCKET            | Optional                                                                                |
| SHELL                | ABS backed Acrylic Shell with Acrylobond substructure.                                  |
| SURROUND<br>CABINET  | Highwood: Redwood,<br>Gray, Brown, Mahogany<br>or Tan                                   |
| Insulation           | Five Stage Arctic Seal                                                                  |
| ELECTRICAL           | 220 volt 50 amp                                                                         |
| Pumps                | 2 - 2.0 Horsepower, 56 frame, 2-speed, 220 volts and 1/15 horsepower circulation pumps. |
| HEATER               | 5.5kw, stainless steel, with flow through housing.                                      |
| FILTER               | 50 square foot with telescopic filter basket.                                           |
| OZONATOR             | Ozone water purification system, corona discharge standard.                             |
| PILLOWS              | Standard                                                                                |
| WARRANTY             | 5 year shell.<br>3 year no fault.                                                       |
| Cover                | UL Approved Safety<br>Cover                                                             |

## WILDERNESS SERIES - SUMMIT

Seating: 4-6 Adults (Bench, Bucket and Adirondack) Water Capacity: 375 - 400 gallons

Dry Weight: 900 lbs

Hydrotherapy Jets: 34 Stainless Steel; Graphite Gray Jets

Digital Controls: Top Side control with digital readout with 4 button and 1 button auxiliary controls.

Lighting: 2 - Underwater 4" LED Lights

Waterfall: 8" LED Waterfall Ice Bucket: Optional

Shell: ABS backed Acrylic Shell with Acrylobond substructure.

Surround Cabinet: Highwood: Redwood, Gray, Brown, Mahogany or Tan

Insulation: Five Stage Arctic Seal

Electrical: 220 volt 50 amp

Pumps: 2 - 2.0 Horsepower, 56 frame, 2-speed, 220 volts and 1/15 horsepower circulation

pumps. Heater: 5.5kw, stainless steel, with flow through housing.

Filter: 50 square foot with telescopic filter basket.

Ozonator: Ozone water purification system, corona discharge standard.

Pillows: Standard

Warranty: 5 year shell. 3 year no fault. Cover: UL Approved Safety Cover