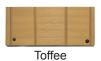

Lighting: 2 - Underwater 4" LED Lights

Waterfall: 8" LED Waterfall Ice Bucket: Optional

Shell: ABS backed Acrylic Shell with Acrylobond substructure.

Surround Cabinet: Highwood: Redwood, Gray, Brown, Mahogany or Tan