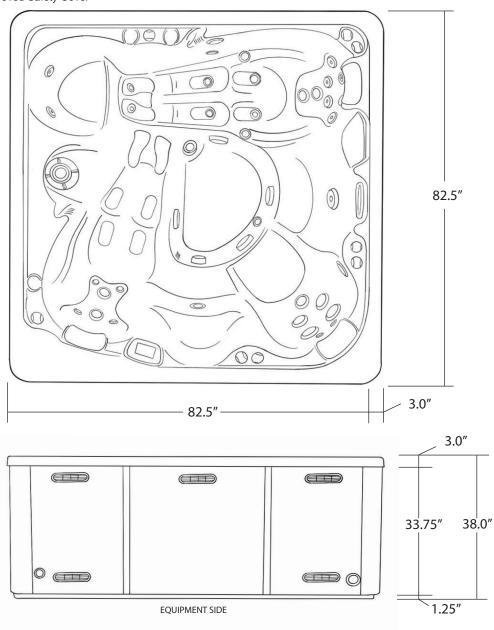

## **SUMMIT** 82" X 82"

| SEATING              | 4-5 Adults (Bench, bucket and lounge seating)                                           |
|----------------------|-----------------------------------------------------------------------------------------|
| DIMENSIONS           | 82" x 82" x 37.75"                                                                      |
| DRY WEIGHT           | 900 lbs                                                                                 |
| WATER CAPACITY       | 375 - 400 gallons                                                                       |
| HYDROTHERAPY<br>JETS | 34<br>Duo-Tone;<br>Graphite Gray<br>Jets                                                |
| DIGITAL<br>CONTROLS  | Top side control with digital readout and 4 button auxiliary control.                   |
| LIGHTING             | 2 - 4" Underwater LEDs                                                                  |
| WATERFALL            | 8" LED Waterfall                                                                        |
| ICEBUCKET            | Optional                                                                                |
| SHELL                | ABS backed Acrylic Shell with Acrylobond substructure.                                  |
| SURROUND<br>CABINET  | Highwood: Redwood,<br>Gray, Brown, Mahogany<br>or Tan                                   |
| Insulation           | Five Stage Arctic Seal                                                                  |
| ELECTRICAL           | 220 volt 50 amp                                                                         |
| Pumps                | 2 - 2.0 Horsepower, 56 frame, 2-speed, 220 volts and 1/15 horsepower circulation pumps. |
| HEATER               | 5.5kw, stainless steel, with flow through housing.                                      |
| FILTER               | 50 square foot with telescopic filter basket.                                           |
| OZONATOR             | Ozone water purification system, corona discharge standard.                             |
| PILLOWS              | Standard                                                                                |
| WARRANTY             | 5 year shell.<br>3 year no fault.                                                       |
| Cover                | UL Approved Safety<br>Cover                                                             |

## WILDERNESS SERIES - SUMMIT

Seating: 4-6 Adults (Bench, Bucket and Adirondack) Water Capacity: 375 - 400 gallons

Dry Weight: 900 lbs

Hydrotherapy Jets: 34 Stainless Steel; Graphite Gray Jets

Digital Controls: Top Side control with digital readout with 4 button and 1 button auxiliary controls.