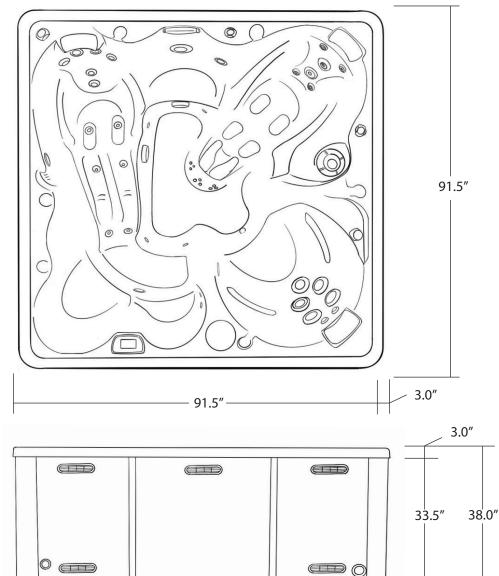

## **FITNESS** series

| Seating              | 5-7 Adults (Retreat whirl-<br>pool, bench, bucket and                                        |
|----------------------|----------------------------------------------------------------------------------------------|
|                      | lounge seating)                                                                              |
| DIMENSIONS           | 92" x 92" x 37 3/4"                                                                          |
| DRY WEIGHT           | 1150 lbs                                                                                     |
| WATER CAPACITY       | 525 - 550 gallon:                                                                            |
| Hydrotherapy<br>Jets | 28<br>Duo-Tone;<br>Graphite Gray<br>Jets                                                     |
| DIGITAL<br>CONTROLS  | Top side control with<br>digital readout and<br>1 button auxiliary control.                  |
| LIGHTING             | 2 - 4" Underwater LEDs                                                                       |
| WATERFALL            | 8" Waterfall                                                                                 |
| ICEBUCKET            | Optional                                                                                     |
| SHELL                | ABS backed Acrylic Shell with Acrylobond substructure.                                       |
| Surround<br>Cabinet  | Highwood: Redwood,<br>Gray, Brown, Mahogany<br>or Tan                                        |
| INSULATION           | Five Stage Arctic Seal                                                                       |
| ELECTRICAL           | 220 volt 50 amp                                                                              |
| PUMPS                | 4.0 Horsepower, 56<br>frame, 2-speed, 220 volt,<br>and 1/15 horsepower<br>circulation pumps. |
| HEATER               | 5.5kw, stainless steel, with flow through housing.                                           |
| Filter               | 50 square foot with telescopic filter basket.                                                |
| Ozonator             | Ozone water purification system, corona discharge standard.                                  |
| PILLOWS              | Standard                                                                                     |
| WARRANTY             | 5 year shell.<br>2 year no fault.                                                            |
| Cover                | UL Approved Safety<br>Cover                                                                  |

## **FITNESS SERIES - STAMINA**

Seating: 5-7 Adults (Retreat whirlpool, bench, bucket and lounge seating) Water Capacity: 525 - 550 gallons Dry Weight: 1150 lbs Hydrotherapy Jets: 28 Stainless Steel; Graphite Gray Jets Digital Controls: Top Side control with digital readout with 4 button and 1 button auxiliary controls. Lighting: 2 - Underwater 4" LED Lights Waterfall: 8" Waterfall Ice Bucket: Optional Shell: ABS backed Acrylic Shell with Acrylobond substructure. Surround Cabinet: Highwood: Redwood, Gray, Brown, Mahogany or Tan Insulation: Five Stage Arctic Seal Electrical: 220 volt 50 amp Pumps: 4.0 Horsepower, 56 frame, 2-speed, 220 volts and 1/15 horsepower circulation pumps. Heater: 5.5kw, stainless steel, with flow through housing. Filter: 50 square foot with telescopic filter basket. Ozonator: Ozone water purification system, corona discharge standard. Pillows: Standard Warranty: 5 year shell. 3 year no fault. Cover: UL Approved Safety Cover