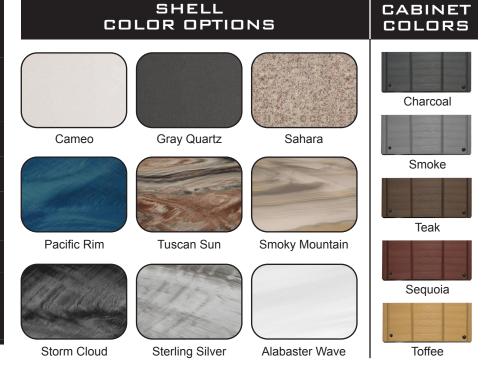

## **FITNESS** series

| Seating              | 5-7 Adults (Retreat whirl-<br>pool, bench, bucket and                                        |
|----------------------|----------------------------------------------------------------------------------------------|
|                      | lounge seating)                                                                              |
| DIMENSIONS           | 92" x 92" x 37 3/4"                                                                          |
| DRY WEIGHT           | 1150 lbs                                                                                     |
| WATER CAPACITY       | 525 - 550 gallon:                                                                            |
| Hydrotherapy<br>Jets | 28<br>Duo-Tone;<br>Graphite Gray<br>Jets                                                     |
| DIGITAL<br>CONTROLS  | Top side control with<br>digital readout and<br>1 button auxiliary control.                  |
| LIGHTING             | 2 - 4" Underwater LEDs                                                                       |
| WATERFALL            | 8" Waterfall                                                                                 |
| ICEBUCKET            | Optional                                                                                     |
| SHELL                | ABS backed Acrylic Shell with Acrylobond substructure.                                       |
| Surround<br>Cabinet  | Highwood: Redwood,<br>Gray, Brown, Mahogany<br>or Tan                                        |
| INSULATION           | Five Stage Arctic Seal                                                                       |
| ELECTRICAL           | 220 volt 50 amp                                                                              |
| PUMPS                | 4.0 Horsepower, 56<br>frame, 2-speed, 220 volt,<br>and 1/15 horsepower<br>circulation pumps. |
| HEATER               | 5.5kw, stainless steel, with flow through housing.                                           |
| Filter               | 50 square foot with telescopic filter basket.                                                |
| Ozonator             | Ozone water purification system, corona discharge standard.                                  |
| PILLOWS              | Standard                                                                                     |
| WARRANTY             | 5 year shell.<br>2 year no fault.                                                            |
| Cover                | UL Approved Safety<br>Cover                                                                  |

## **FITNESS SERIES - STAMINA**

Seating: 5-7 Adults (Retreat whirlpool, bench, bucket and lounge seating) Water Capacity: 525 - 550 gallons Dry Weight: 1150 lbs Hydrotherapy Jets: 28 Stainless Steel; Graphite Gray Jets Digital Controls: Top Side control with digital readout with 4 button and 1 button auxiliary controls. Lighting: 2 - Underwater 4" LED Lights Waterfall: 8" Waterfall Ice Bucket: Optional Shell: ABS backed Acrylic Shell with Acrylobond substructure. Surround Cabinet: Highwood: Redwood, Gray, Brown, Mahogany or Tan Insulation: Five Stage Arctic Seal Electrical: 220 volt 50 amp Pumps: 4.0 Horsepower, 56 frame, 2-speed, 220 volts and 1/15 horsepower circulation pumps. Heater: 5.5kw, stainless steel, with flow through housing. Filter: 50 square foot with telescopic filter basket. Ozonator: Ozone water purification system, corona discharge standard. Pillows: Standard Warranty: 5 year shell. 3 year no fault. Cover: UL Approved Safety Cover