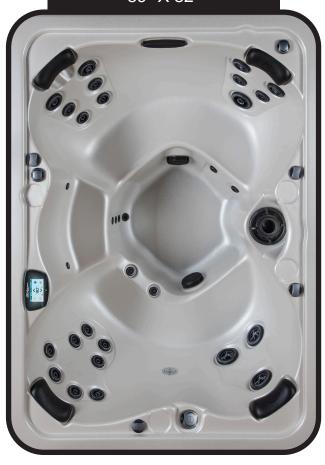

# SPORT 59" X 82"

| SEATING              | 4-5 Adults (Bench, bucket and lounge seating)                                       |
|----------------------|-------------------------------------------------------------------------------------|
| DIMENSIONS           | 59" x 82" x 38" (Fits through most exterior doorways)                               |
| DRY WEIGHT           | 750 lbs                                                                             |
| WATER CAPACITY       | 260 - 310 gallons                                                                   |
| HYDROTHERAPY<br>JETS | 28<br>Duo-Tone;<br>Graphite Gray<br>Jets                                            |
| DIGITAL<br>CONTROLS  | Top side control with digital readout and 1 button auxiliary control.               |
| LIGHTING             | 4" Underwater LED                                                                   |
| WATERFALL            | 8" Waterfall                                                                        |
| ICEBUCKET            | None                                                                                |
| SHELL                | ABS backed Acrylic Shell with Acrylobond substructure.                              |
| SURROUND<br>CABINET  | Highwood: Redwood,<br>Gray, Brown, Mahogany<br>or Tan                               |
| Insulation           | Five Stage Arctic Seal                                                              |
| ELECTRICAL           | 220 volt 50 amp                                                                     |
| Pumps                | 4.0 Horsepower, 56 frame, 2-speed, 220 volt, and 1/15 horsepower circulation pumps. |
| HEATER               | 5.5kw, stainless steel, with flow through housing.                                  |
| FILTER               | 50 square foot with telescopic filter basket.                                       |
| OZONATOR             | Ozone water purification system, corona discharge standard.                         |
| PILLOWS              | Standard                                                                            |
| WARRANTY             | 5 year shell.<br>2 year no fault.                                                   |
|                      |                                                                                     |

## FITNESS SERIES - SPORT

Seating: 4-5 Adults (Bench, bucket and lounge seating)

Water Capacity: 260 - 310 gallons

Dry Weight: 750 lbs

Hydrotherapy Jets: 28 Duo-Tone; Graphite Gray Jets

Digital Controls: Top Side control with digital readout and 4 button auxiliary control.

Lighting: 4" Underwater LED Light

Waterfall: 8" LED Waterfall

Ice Bucket: None

Shell: ABS backed Acrylic Shell with Acrylobond substructure.

Surround Cabinet: Highwood: Redwood, Gray, Brown, Mahogany or Tan

Insulation: Five Stage Arctic Seal Electrical: 220 volt 50 amp

Pumps: 4.0 Horsepower, 56 frame, 2-speed, 220 volts and 1/15 horsepower circulation pumps. Heater: 5.5kw, stainless steel, with flow through housing.

Filter: 50 square foot with telescopic filter basket.

Ozonator: Ozone water purification system, corona discharge standard.

Pillows: Standard

Warranty: 5 year shell. 3 year no fault. Cover: UL Approved Safety Cover