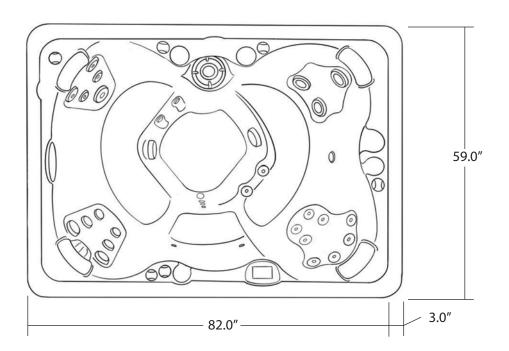

# SPORT 59" X 82"

| SEATING              | 4-5 Adults (Bench, bucket and lounge seating)                                       |
|----------------------|-------------------------------------------------------------------------------------|
| DIMENSIONS           | 59" x 82" x 38" (Fits through most exterior doorways)                               |
| DRY WEIGHT           | 750 lbs                                                                             |
| WATER CAPACITY       | 260 - 310 gallons                                                                   |
| HYDROTHERAPY<br>JETS | 28<br>Duo-Tone;<br>Graphite Gray<br>Jets                                            |
| DIGITAL<br>CONTROLS  | Top side control with digital readout and 1 button auxiliary control.               |
| LIGHTING             | 4" Underwater LED                                                                   |
| WATERFALL            | 8" Waterfall                                                                        |
| ICEBUCKET            | None                                                                                |
| SHELL                | ABS backed Acrylic Shell with Acrylobond substructure.                              |
| SURROUND<br>CABINET  | Highwood: Redwood,<br>Gray, Brown, Mahogany<br>or Tan                               |
| Insulation           | Five Stage Arctic Seal                                                              |
| ELECTRICAL           | 220 volt 50 amp                                                                     |
| Pumps                | 4.0 Horsepower, 56 frame, 2-speed, 220 volt, and 1/15 horsepower circulation pumps. |
| HEATER               | 5.5kw, stainless steel, with flow through housing.                                  |
| FILTER               | 50 square foot with telescopic filter basket.                                       |
| OZONATOR             | Ozone water purification system, corona discharge standard.                         |
| PILLOWS              | Standard                                                                            |
| WARRANTY             | 5 year shell.<br>2 year no fault.                                                   |
|                      |                                                                                     |

## FITNESS SERIES - SPORT

Seating: 4-5 Adults (Bench, bucket and lounge seating)

Water Capacity: 260 - 310 gallons

Dry Weight: 750 lbs

Hydrotherapy Jets: 28 Duo-Tone; Graphite Gray Jets

Digital Controls: Top Side control with digital readout and 4 button auxiliary control.