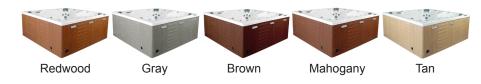

### SKIRT COLOR OPTIONS

Lighting: 4" Underwater LED Light

Waterfall: 8" LED Waterfall

Ice Bucket: None

Shell: ABS backed Acrylic Shell with Acrylobond substructure.

Surround Cabinet: Highwood: Redwood, Gray, Brown, Mahogany or Tan