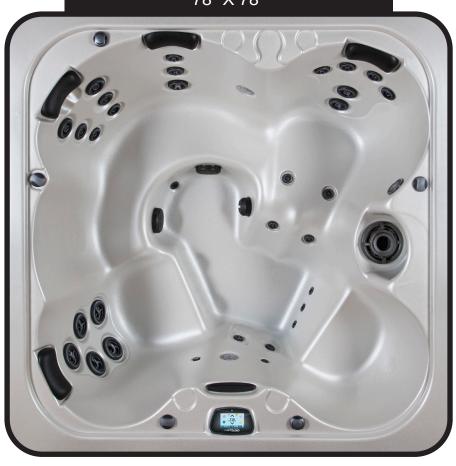

# SPIRIT 78" X 78"

| SEATING              | 4-5 Adults (Bench, bucket and lounge seating)                                       |
|----------------------|-------------------------------------------------------------------------------------|
| DIMENSIONS           | 78" x 78" x 34.5" (Fits through most exterior doorways)                             |
| DRY WEIGHT           | 800 lbs                                                                             |
| WATER CAPACITY       | 275 - 315 gallons                                                                   |
| HYDROTHERAPY<br>JETS | 28<br>Duo-Tone;<br>Graphite Gray<br>Jets                                            |
| DIGITAL<br>CONTROLS  | Top side control with digital readout and 1 button auxiliary control.               |
| LIGHTING             | 2 - 4" Underwater LEDs                                                              |
| WATERFALL            | 8" Waterfall                                                                        |
| ICEBUCKET            | Optional                                                                            |
| SHELL                | ABS backed Acrylic Shell with Acrylobond substructure.                              |
| SURROUND<br>CABINET  | Highwood: Redwood,<br>Gray, Brown, Mahogany<br>or Tan                               |
| Insulation           | Five Stage Arctic Seal                                                              |
| ELECTRICAL           | 220 volt 50 amp                                                                     |
| Pumps                | 4.0 Horsepower, 56 frame, 2-speed, 220 volt, and 1/15 horsepower circulation pumps. |
| HEATER               | 5.5kw, stainless steel, with flow through housing.                                  |
| FILTER               | 50 square foot with telescopic filter basket.                                       |
| OZONATOR             | Ozone water purification system, corona discharge standard.                         |
| PILLOWS              | Standard                                                                            |
| WARRANTY             | 5 year shell.<br>2 year no fault.                                                   |
| Cover                | UL Approved Safety<br>Cover                                                         |

## FITNESS SERIES - SPIRIT

Seating: 4-5 Adults (Bench, Bucket and Lounge)

Water Capacity: 275 - 315 gallons

Dry Weight: 800 lbs

Hydrotherapy Jets: 28 Duo-Tone; Graphite Gray Jets

Digital Controls: Top Side control with digital readout and 4 button auxiliary control.