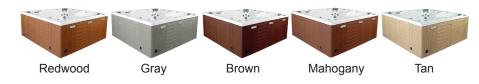

## SKIRT COLOR OPTIONS

Lighting: 2 - Underwater 4" LED Lights

Waterfall: 8" LED Waterfall Ice Bucket: Optional

Shell: ABS backed Acrylic Shell with Acrylobond substructure.

Surround Cabinet: Highwood: Redwood, Gray, Brown, Mahogany or Tan