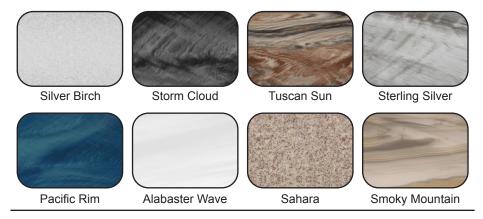

s                | 4.0 Horsepower, 56 frame, 2-speed, 220 volt, and 1/15 horsepower circulation pumps. |
| HEATER               | 5.5kw, stainless steel, with flow through housing.                                  |
| FILTER               | 50 square foot with telescopic filter basket.                                       |
| OZONATOR             | Ozone water purification system, corona discharge standard.                         |
| PILLOWS              | Standard                                                                            |
| WARRANTY             | 5 year shell.<br>2 year no fault.                                                   |
| Cover                | UL Approved Safety<br>Cover                                                         |



#### SHELL COLOR OPTIONS



## SKIRT COLOR OPTIONS





## FITNESS SERIES - SPIRIT

Seating: 4-5 Adults (Bench, Bucket and Lounge)

Water Capacity: 275 - 315 gallons

Dry Weight: 800 lbs

Hydrotherapy Jets: 28 Duo-Tone; Graphite Gray Jets

Digital Controls: Top Side control with digital readout and 4 button auxiliary control.

Lighting: 2 - Underwater 4" LED Lights

Waterfall: 8" LED Waterfall Ice Bucket: Optional

Shell: ABS backed Acrylic Shell with Acrylobond substructure.

Surround Cabinet: Highwood: Redwood, Gray, Brown, Mahogany or Tan

Insulation: Five Stage Arctic Seal Electrical: 220 volt 50 amp

Pumps: 4.0 Horsepower, 56 frame, 2-speed, 220 volts and 1/15 horsepower circulation

pumps. Heater: 5.5kw, stainless steel, with flow through housing.

Filter: 50 square foot with telescopic filter basket.

Ozonat