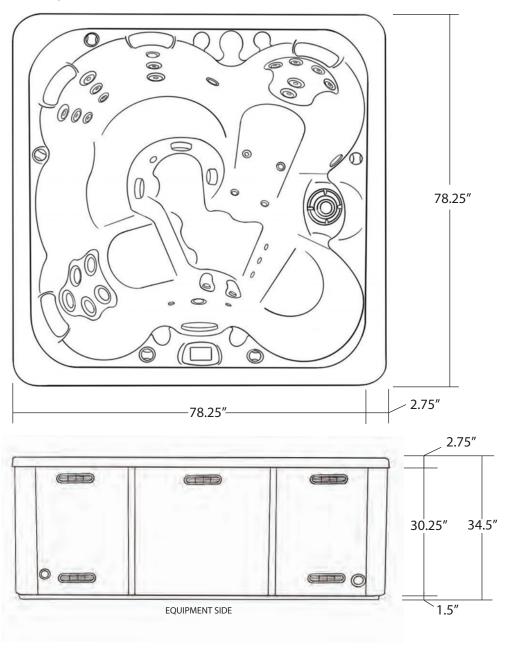

# SPIRIT 78" X 78"

| SEATING              | 4-5 Adults (Bench, bucket and lounge seating)                                       |
|----------------------|-------------------------------------------------------------------------------------|
| DIMENSIONS           | 78" x 78" x 34.5" (Fits through most exterior doorways)                             |
| DRY WEIGHT           | 800 lbs                                                                             |
| WATER CAPACITY       | 275 - 315 gallons                                                                   |
| HYDROTHERAPY<br>JETS | 28<br>Duo-Tone;<br>Graphite Gray<br>Jets                                            |
| DIGITAL<br>CONTROLS  | Top side control with digital readout and 1 button auxiliary control.               |
| LIGHTING             | 2 - 4" Underwater LEDs                                                              |
| WATERFALL            | 8" Waterfall                                                                        |
| ICEBUCKET            | Optional                                                                            |
| SHELL                | ABS backed Acrylic Shell with Acrylobond substructure.                              |
| SURROUND<br>CABINET  | Highwood: Redwood,<br>Gray, Brown, Mahogany<br>or Tan                               |
| Insulation           | Five Stage Arctic Seal                                                              |
| ELECTRICAL           | 220 volt 50 amp                                                                     |
| Pumps                | 4.0 Horsepower, 56 frame, 2-speed, 220 volt, and 1/15 horsepower circulation pumps. |
| HEATER               | 5.5kw, stainless steel, with flow through housing.                                  |
| FILTER               | 50 square foot with telescopic filter basket.                                       |
| OZONATOR             | Ozone water purification system, corona discharge standard.                         |
| PILLOWS              | Standard                                                                            |
| WARRANTY             | 5 year shell.<br>2 year no fault.                                                   |
| Cover                | UL Approved Safety<br>Cover                                                         |