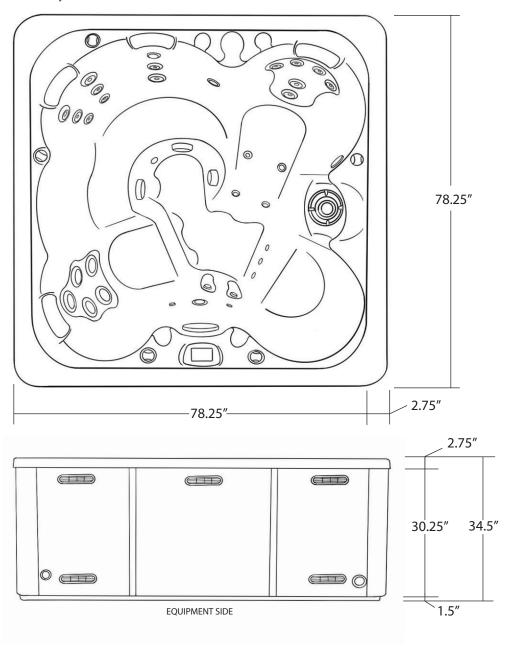

# SPIRIT 78" X 78"

| SEATING              | 4-5 Adults (Bench, bucket and lounge seating)                                       |
|----------------------|-------------------------------------------------------------------------------------|
| DIMENSIONS           | 78" x 78" x 34.5" (Fits through most exterior doorways)                             |
| DRY WEIGHT           | 800 lbs                                                                             |
| WATER CAPACITY       | 275 - 315 gallons                                                                   |
| HYDROTHERAPY<br>JETS | 28<br>Duo-Tone;<br>Graphite Gray<br>Jets                                            |
| DIGITAL<br>CONTROLS  | Top side control with digital readout and 1 button auxiliary control.               |
| LIGHTING             | 2 - 4" Underwater LEDs                                                              |
| WATERFALL            | 8" Waterfall                                                                        |
| ICEBUCKET            | Optional                                                                            |
| SHELL                | ABS backed Acrylic Shell with Acrylobond substructure.                              |
| SURROUND<br>CABINET  | Highwood: Redwood,<br>Gray, Brown, Mahogany<br>or Tan                               |
| Insulation           | Five Stage Arctic Seal                                                              |
| ELECTRICAL           | 220 volt 50 amp                                                                     |
| Pumps                | 4.0 Horsepower, 56 frame, 2-speed, 220 volt, and 1/15 horsepower circulation pumps. |
| HEATER               | 5.5kw, stainless steel, with flow through housing.                                  |
| FILTER               | 50 square foot with telescopic filter basket.                                       |
| OZONATOR             | Ozone water purification system, corona discharge standard.                         |
| PILLOWS              | Standard                                                                            |
| WARRANTY             | 5 year shell.<br>2 year no fault.                                                   |
| Cover                | UL Approved Safety<br>Cover                                                         |