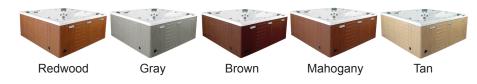

## SKIRT COLOR OPTIONS

Lighting: 2 - Underwater 4" LED Lights

Waterfall: 8" LED Waterfall Ice Bucket: Optional

Shell: ABS backed Acrylic Shell with Acrylobond substructure.

Surround Cabinet: Highwood: Redwood, Gray, Brown, Mahogany or Tan