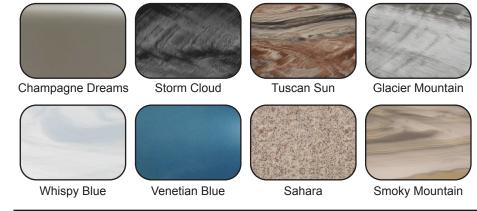

s                | 4.0 Horsepower, 56 frame, 2-speed, 220 volt, and 1/15 horsepower circulation pumps. |
| HEATER               | 5.5kw, stainless steel, with flow through housing.                                  |
| FILTER               | 50 square foot with telescopic filter basket.                                       |
| OZONATOR             | Ozone water purification system, corona discharge standard.                         |
| PILLOWS              | Standard                                                                            |
| WARRANTY             | 5 year shell.<br>2 year no fault.                                                   |
| Cover                | UL Approved Safety<br>Cover                                                         |



#### SHELL COLOR OPTIONS



## SKIRT COLOR OPTIONS





## FITNESS SERIES - SPIRIT

Seating: 4-5 Adults (Bench, Bucket and Lounge)

Water Capacity: 275 - 315 gallons

Dry Weight: 800 lbs

Hydrotherapy Jets: 28 Duo-Tone; Graphite Gray Jets

Digital Controls: Top Side control with digital readout and 4 button auxiliary control.

Lighting: 2 - Underwater 4" LED Lights

Waterfall: 8" LED Waterfall Ice Bucket: Optional

Shell: ABS backed Acrylic Shell with Acrylobond substructure.

Surround Cabinet: Highwood: Redwood, Gray, Brown, Mahogany or Tan

Insulation: Five Stage Arctic Seal Electrical: 220 volt 50 amp

Pumps: 4.0 Horsepower, 56 frame, 2-speed, 220 volts and 1/15 horsepower circulation

pumps. Heater: 5.5kw, stainless steel, with flow through housing.

Filter: 50 square foot with telescopic filter basket.

Ozonat