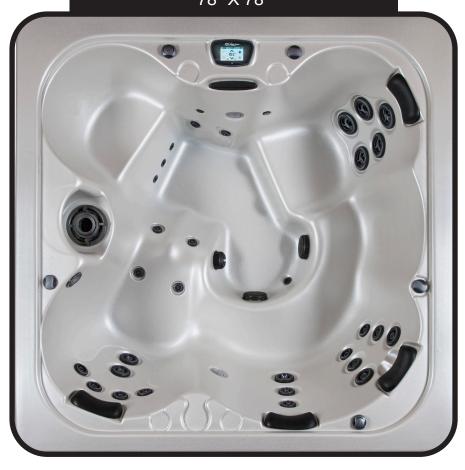

# SPIRIT 78" X 78"

| SEATING              | 4-5 Adults (Bench, bucket and lounge seating)                                       |
|----------------------|-------------------------------------------------------------------------------------|
| DIMENSIONS           | 78" x 78" x 34.5" (Fits through most exterior doorways)                             |
| DRY WEIGHT           | 800 lbs                                                                             |
| WATER CAPACITY       | 275 - 315 gallons                                                                   |
| HYDROTHERAPY<br>JETS | 28<br>Duo-Tone;<br>Graphite Gray<br>Jets                                            |
| DIGITAL<br>CONTROLS  | Top side control with digital readout and 1 button auxiliary control.               |
| LIGHTING             | 2 - 4" Underwater LEDs                                                              |
| WATERFALL            | 8" Waterfall                                                                        |
| ICEBUCKET            | Optional                                                                            |
| SHELL                | ABS backed Acrylic Shell with Acrylobond substructure.                              |
| SURROUND<br>CABINET  | Highwood: Redwood,<br>Gray, Brown, Mahogany<br>or Tan                               |
| Insulation           | Five Stage Arctic Seal                                                              |
| ELECTRICAL           | 220 volt 50 amp                                                                     |
| Pumps                | 4.0 Horsepower, 56 frame, 2-speed, 220 volt, and 1/15 horsepower circulation pumps. |
| HEATER               | 5.5kw, stainless steel, with flow through housing.                                  |
| FILTER               | 50 square foot with telescopic filter basket.                                       |
| OZONATOR             | Ozone water purification system, corona discharge standard.                         |
| PILLOWS              | Standard                                                                            |
| WARRANTY             | 5 year shell.<br>2 year no fault.                                                   |
| Cover                | UL Approved Safety<br>Cover                                                         |

## FITNESS SERIES - SPIRIT

Seating: 4-5 Adults (Bench, Bucket and Lounge)

Water Capacity: 275 - 315 gallons

Dry Weight: 800 lbs

Hydrotherapy Jets: 28 Duo-Tone; Graphite Gray Jets

Digital Controls: Top Side control with digital readout and 4 button auxiliary control.