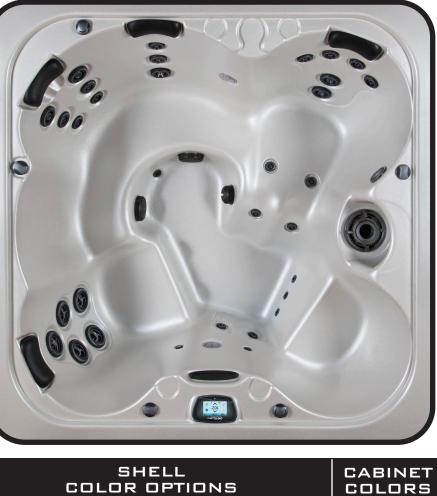

## **FITNESS SERIES - SPIRIT**

Seating: 4-5 Adults (Bench, Bucket and Lounge) Water Capacity: 275 - 315 gallons Dry Weight: 800 lbs Hydrotherapy Jets: 28 Duo-Tone; Graphite Gray Jets Digital Controls: Top Side control with digital readout and 4 button auxiliary control. Lighting: 2 - Underwater 4" LED Lights Waterfall: 8" LED Waterfall Ice Bucket: Optional Shell: ABS backed Acrylic Shell with Acrylobond substructure. Surround Cabinet: Highwood: Redwood, Gray, Brown, Mahogany or Tan Insulation: Five Stage Arctic Seal Electrical: 220 volt 50 amp Pumps: 4.0 Horsepower, 56 frame, 2-speed, 220 volts and 1/15 horsepower circulation pumps. Heater: 5.5kw, stainless steel, with flow through housing. Filter: 50 square foot with telescopic filter basket. Ozonator: Ozone water purification system, corona discharge standard. Pillows: Standard Warranty: 5 year shell. 3 year no fault. Cover: UL Approved Safety Cover