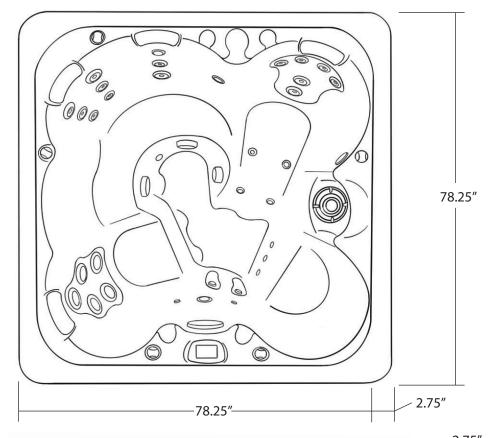

## **FITNESS** series

| SEATING              | 4-5 Adults (Bench, bucket and lounge seating)                                                |
|----------------------|----------------------------------------------------------------------------------------------|
| DIMENSIONS           | 78" x 78" x 34.5" (Fits<br>through most exterior<br>doorways)                                |
| DRY WEIGHT           | 800 lbs                                                                                      |
| WATER CAPACITY       | 275 - 315 gallons                                                                            |
| Hydrotherapy<br>Jets | 28<br>Duo-Tone;<br>Graphite Gray<br>Jets                                                     |
| DIGITAL<br>CONTROLS  | Top side control with<br>digital readout and<br>1 button auxiliary control.                  |
| LIGHTING             | 2 - 4" Underwater LEDs                                                                       |
| WATERFALL            | 8" Waterfall                                                                                 |
| ICEBUCKET            | Optional                                                                                     |
| SHELL                | ABS backed Acrylic Shell with Acrylobond substruc-<br>ture.                                  |
| Surround<br>Cabinet  | Highwood: Redwood,<br>Gray, Brown, Mahogany<br>or Tan                                        |
| INSULATION           | Five Stage Arctic Seal                                                                       |
| ELECTRICAL           | 220 volt 50 amp                                                                              |
| Pumps                | 4.0 Horsepower, 56<br>frame, 2-speed, 220 volt,<br>and 1/15 horsepower<br>circulation pumps. |
| HEATER               | 5.5kw, stainless steel, with flow through housing.                                           |
| FILTER               | 50 square foot with telescopic filter basket.                                                |
| OZONATOR             | Ozone water purification system, corona discharge standard.                                  |
| PILLOWS              | Standard                                                                                     |
| WARRANTY             | 5 year shell.<br>2 year no fault.                                                            |
| Cover                | UL Approved Safety<br>Cover                                                                  |

## **FITNESS SERIES - SPIRIT**

Seating: 4-5 Adults (Bench, Bucket and Lounge) Water Capacity: 275 - 315 gallons Dry Weight: 800 lbs Hydrotherapy Jets: 28 Duo-Tone; Graphite Gray Jets Digital Controls: Top Side control with digital readout and 4 button auxiliary control. Lighting: 2 - Underwater 4" LED Lights Waterfall: 8" LED Waterfall Ice Bucket: Optional Shell: ABS backed Acrylic Shell with Acrylobond substructure. Surround Cabinet: Highwood: Redwood, Gray, Brown, Mahogany or Tan Insulation: Five Stage Arctic Seal Electrical: 220 volt 50 amp Pumps: 4.0 Horsepower, 56 frame, 2-speed, 220 volts and 1/15 horsepower circulation pumps. Heater: 5.5kw, stainless steel, with flow through housing. Filter: 50 square foot with telescopic filter basket. Ozonator: Ozone water purification system, corona discharge standard. Pillows: Standard Warranty: 5 year shell. 3 year no fault. Cover: UL Approved Safety Cover