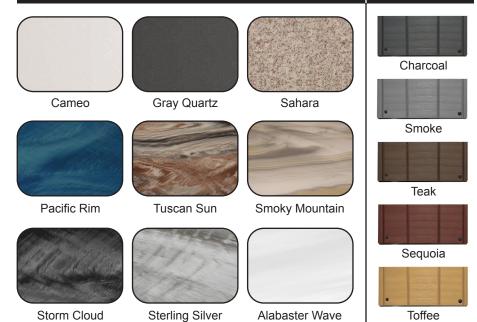

## **FITNESS SERIES - SPIRIT**

Seating: 4-5 Adults (Bench, Bucket and Lounge) Water Capacity: 275 - 315 gallons Dry Weight: 800 lbs Hydrotherapy Jets: 28 Duo-Tone; Graphite Gray Jets Digital Controls: Top Side control with digital readout and 4 button auxiliary control. Lighting: 2 - Underwater 4" LED Lights Waterfall: 8" LED Waterfall Ice Bucket: Optional Shell: ABS backed Acrylic Shell with Acrylobond substructure. Surround Cabinet: Highwood: Redwood, Gray, Brown, Mahogany or Tan Insulation: Five Stage Arctic Seal Electrical: 220 volt 50 amp Pumps: 4.0 Horsepower, 56 frame, 2-speed, 220 volts and 1/15 horsepower circulation pumps. Heater: 5.5kw, stainless steel, with flow through housing. Filter: 50 square foot with telescopic filter basket. Ozonator: Ozone water purification system, corona discharge standard. Pillows: Standard Warranty: 5 year shell. 3 year no fault. Cover: UL Approved Safety Cover