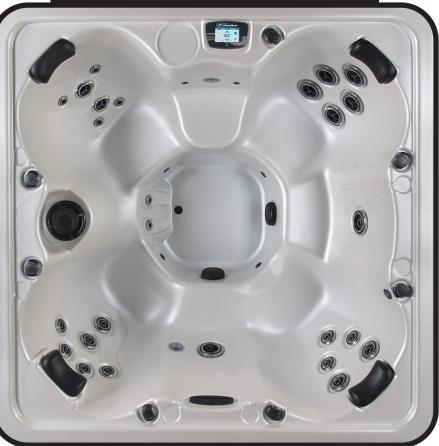

# SOLITUDE 78" X 78"

| SEATING              | 4-6 Adults (Bench, and                                                                         |
|----------------------|------------------------------------------------------------------------------------------------|
|                      | bucket seating)                                                                                |
| DIMENSIONS           | 78.5" x 78.5" x 38"                                                                            |
| DRY WEIGHT           | 850 lbs                                                                                        |
| WATER CAPACITY       | 350 - 375 gallons                                                                              |
| Hydrotherapy<br>Jets | 28<br>Duo-Tone;<br>Graphite Gray<br>Jets                                                       |
| DIGITAL<br>CONTROLS  | Top side control with<br>digital readout and<br>1 button auxiliary control.                    |
| LIGHTING             | 2 - 4" Underwater LEDs                                                                         |
| WATERFALL            | 8" Waterfall                                                                                   |
| ICEBUCKET            | Optional                                                                                       |
| SHELL                | ABS backed Acrylic Shell with Acrylobond substructure.                                         |
| SURROUND<br>CABINET  | Highwood: Redwood,<br>Gray, Brown, Mahogany<br>or Tan                                          |
| INSULATION           | Five Stage Arctic Seal                                                                         |
| ELECTRICAL           | 220 volt 50 amp                                                                                |
| Pumps                | 4.0 Horsepower, 56 frame,<br>2-speed, 220 volt, and<br>1/15 horsepower circula-<br>tion pumps. |
| HEATER               | 5.5kw, stainless steel, with flow through housing.                                             |
| FILTER               | 50 square foot with telescopic filter basket.                                                  |
| Ozonator             | Ozone water purification system, corona discharge standard.                                    |
| PILLOWS              | Standard                                                                                       |
| WARRANTY             | 5 year shell.<br>2 year no fault.                                                              |
| Cover                | UL Approved Safety<br>Cover                                                                    |

### **FITNESS SERIES - SOLITUDE**

Seating: 4-6 Adults (Bench, and bucket seating) Water Capacity: 350 - 375 gallons Dry Weight: 850 lbs Hydrotherapy Jets: 28 Stainless Steel; Graphite Gray Jets Digital Controls: Top Side control with digital readout with 4 button and 1 button auxiliary controls. Lighting: 2 - Underwater 4" LED Lights Waterfall: 8" Waterfall Ice Bucket: Optional Shell: ABS backed Acrylic Shell with Acrylobond substructure. Surround Cabinet: Highwood: Redwood, Gray, Brown, Mahogany or Tan Insulation: Five Stage Arctic Seal Electrical: 220 volt 50 amp Pumps: 4.0 Horsepower, 56 frame, 2-speed, 220 volts and 1/15 horsepower circulation pumps. Heater: 5.5kw, stainless steel, with flow through housing. Filter: 50 square foot with telescopic filter basket. Ozonator: Ozone water purification system, corona discharge standard. Pillows: Standard Warranty: 5 year shell. 3 year no fault. Cover: UL Approved Safety Cover