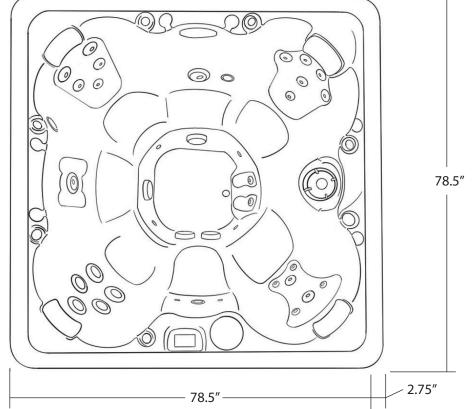

# SOLITUDE 78" X 78"

| SEATING              | 4-6 Adults (Bench, and                                                                         |
|----------------------|------------------------------------------------------------------------------------------------|
|                      | bucket seating)                                                                                |
| DIMENSIONS           | 78.5" x 78.5" x 38"                                                                            |
| DRY WEIGHT           | 850 lbs                                                                                        |
| WATER CAPACITY       | 350 - 375 gallons                                                                              |
| Hydrotherapy<br>Jets | 28<br>Duo-Tone;<br>Graphite Gray<br>Jets                                                       |
| DIGITAL<br>CONTROLS  | Top side control with<br>digital readout and<br>1 button auxiliary control.                    |
| LIGHTING             | 2 - 4" Underwater LEDs                                                                         |
| WATERFALL            | 8" Waterfall                                                                                   |
| ICEBUCKET            | Optional                                                                                       |
| SHELL                | ABS backed Acrylic Shell with Acrylobond substructure.                                         |
| SURROUND<br>CABINET  | Highwood: Redwood,<br>Gray, Brown, Mahogany<br>or Tan                                          |
| INSULATION           | Five Stage Arctic Seal                                                                         |
| ELECTRICAL           | 220 volt 50 amp                                                                                |
| Pumps                | 4.0 Horsepower, 56 frame,<br>2-speed, 220 volt, and<br>1/15 horsepower circula-<br>tion pumps. |
| HEATER               | 5.5kw, stainless steel, with flow through housing.                                             |
| FILTER               | 50 square foot with telescopic filter basket.                                                  |
| Ozonator             | Ozone water purification system, corona discharge standard.                                    |
| PILLOWS              | Standard                                                                                       |
| WARRANTY             | 5 year shell.<br>2 year no fault.                                                              |
| Cover                | UL Approved Safety<br>Cover                                                                    |

### **FITNESS SERIES - SOLITUDE**

Seating: 4-6 Adults (Bench, and bucket seating) Water Capacity: 350 - 375 gallons Dry Weight: 850 lbs Hydrotherapy Jets: 28 Stainless Steel; Graphite Gray Jets Digital Controls: Top Side control with digital readout with 4 button and 1 button auxiliary controls. Lighting: 2 - Underwater 4" LED Lights Waterfall: 8" Waterfall Ice Bucket: Optional Shell: ABS backed Acrylic Shell with Acrylobond substructure. Surround Cabinet: Highwood: Redwood, Gray, Brown, Mahogany or Tan Insulation: Five Stage Arctic Seal Electrical: 220 volt 50 amp Pumps: 4.0 Horsepower, 56 frame, 2-speed, 220 volts and 1/15 horsepower circulation pumps. Heater: 5.5kw, stainless steel, with flow through housing. Filter: 50 square foot with telescopic filter basket. Ozonator: Ozone water purification system, corona discharge standard. Pillows: Standard Warranty: 5 year shell. 3 year no fault. Cover: UL Approved Safety Cover