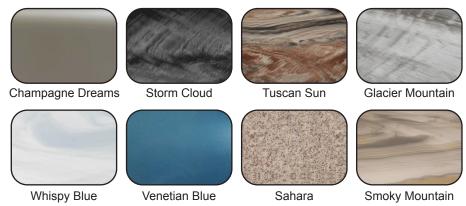

5 horsepower circula-<br>tion pumps. |
| HEATER               | 5.5kw, stainless steel, with flow through housing.                                             |
| FILTER               | 50 square foot with telescopic filter basket.                                                  |
| Ozonator             | Ozone water purification system, corona discharge standard.                                    |
| PILLOWS              | Standard                                                                                       |
| WARRANTY             | 5 year shell.<br>2 year no fault.                                                              |
| Cover                | UL Approved Safety<br>Cover                                                                    |



#### SHELL COLOR OPTIONS



## SKIRT COLOR OPTIONS





### **FITNESS SERIES - SOLITUDE**

Seating: 4-6 Adults (Bench, and bucket seating) Water Capacity: 350 - 375 gallons Dry Weight: 850 lbs Hydrotherapy Jets: 28 Stainless Steel; Graphite Gray Jets Digital Controls: Top Side control with digital readout with 4 button and 1 button auxiliary controls. Lighting: 2 - Underwater 4" LED Lights Waterfall: 8" Waterfall Ice Bucket: Optional Shell: ABS backed Acrylic Shell with Acrylobond substructure. Surround Cabinet: Highwood: Redwood, Gray, Brown, Mahogany or Tan Insulation: Five Stage Arctic Seal Electrical: 220 volt 50 amp Pumps: 4.0 Horsepower, 56 frame, 2-speed, 220 volts and 1/15 horsepower circulation pumps. Heater: 5.5kw, stainless steel, with flow through housing. Filter: 50 square foot with telescopic filter b