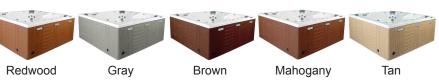

## SKIRT COLOR OPTIONS

# SOLITUDE 78" X 78"

| SEATING              | 4-6 Adults (Bench, and                                                                         |
|----------------------|------------------------------------------------------------------------------------------------|
|                      | bucket seating)                                                                                |
| DIMENSIONS           | 78.5" x 78.5" x 38"                                                                            |
| DRY WEIGHT           | 850 lbs                                                                                        |
| WATER CAPACITY       | 350 - 375 gallons                                                                              |
| Hydrotherapy<br>Jets | 28<br>Duo-Tone;<br>Graphite Gray<br>Jets                                                       |
| DIGITAL<br>CONTROLS  | Top side control with<br>digital readout and<br>1 button auxiliary control.                    |
| LIGHTING             | 2 - 4" Underwater LEDs                                                                         |
| WATERFALL            | 8" Waterfall                                                                                   |
| ICEBUCKET            | Optional                                                                                       |
| SHELL                | ABS backed Acrylic Shell with Acrylobond substructure.                                         |
| SURROUND<br>CABINET  | Highwood: Redwood,<br>Gray, Brown, Mahogany<br>or Tan                                          |
| INSULATION           | Five Stage Arctic Seal                                                                         |
| ELECTRICAL           | 220 volt 50 amp                                                                                |
| Pumps                | 4.0 Horsepower, 56 frame,<br>2-speed, 220 volt, and<br>1/15 horsepower circula-<br>tion pumps. |
| HEATER               | 5.5kw, stainless steel, with flow through housing.                                             |
| FILTER               | 50 square foot with telescopic filter basket.                                                  |
| Ozonator             | Ozone water purification system, corona discharge standard.                                    |
| PILLOWS              | Standard                                                                                       |
| WARRANTY             | 5 year shell.<br>2 year no fault.                                                              |
| Cover                | UL Approved Safety<br>Cover                                                                    |

### **FITNESS SERIES - SOLITUDE**

Seating: 4-6 Adults (Bench, and bucket seating) Water Capacity: 350 - 375 gallons Dry Weight: 850 lbs Hydrotherapy Jets: 28 Stainless Steel; Graphite Gray Jets Digital Controls: Top Side control with digital readout with 4 button and 1 button auxiliary controls. Lighting: 2 - Underwater 4" LED Lights Waterfall: 8" Waterfall Ice Bucket: Optional Shell: ABS backed Acrylic Shell with Acrylobond substructure. Surround Cabinet: Highwood: Redwood, Gray, Brown, Mahogany or Tan Insulation: Five Stage Arctic Seal Electrical: 220 volt 50 amp Pumps: 4.0 Horsepower, 56 frame, 2-speed, 220 volts and 1/15 horsepower circulation pumps. Heater: 5.5kw, stainless steel, with flow through housing. Filter: 50 square foot with telescopic filter basket. Ozonator: Ozone water purification system, corona discharge standard. Pillows: Standard Warranty: 5 year shell. 3 year no fault. Cover: UL Approved Safety Cover