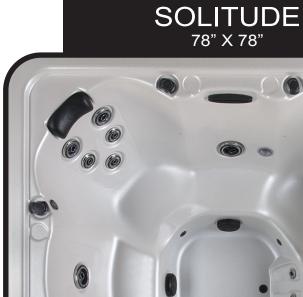

## **FITNESS SERIES - SOLITUDE**

Seating: 4-6 Adults (Bench, and bucket seating) Water Capacity: 350 - 375 gallons Dry Weight: 850 lbs Hydrotherapy Jets: 28 Stainless Steel; Graphite Gray Jets Digital Controls: Top Side control with digital readout with 4 button and 1 button auxiliary controls. Lighting: 2 - Underwater 4" LED Lights Waterfall: 8" Waterfall Ice Bucket: Optional Shell: ABS backed Acrylic Shell with Acrylobond substructure. Surround Cabinet: Highwood: Redwood, Gray, Brown, Mahogany or Tan Insulation: Five Stage Arctic Seal Electrical: 220 volt 50 amp Pumps: 4.0 Horsepower, 56 frame, 2-speed, 220 volts and 1/15 horsepower circulation pumps. Heater: 5.5kw, stainless steel, with flow through housing. Filter: 50 square foot with telescopic filter basket. Ozonator: Ozone water purification system, corona discharge standard. Pillows: Standard Warranty: 5 year shell. 3 year no fault. Cover: UL Approved Safety Cover