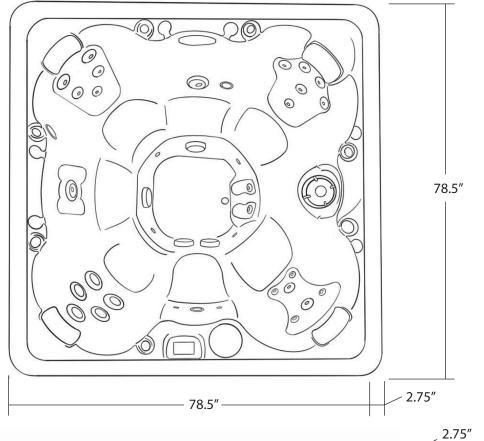

## **FITNESS** series

| SEATING              | 4-6 Adults (Bench, and bucket seating)                                                       |
|----------------------|----------------------------------------------------------------------------------------------|
| DIMENSIONS           | 78.5" x 78.5" x 38"                                                                          |
| DRY WEIGHT           | 850 lbs                                                                                      |
| WATER CAPACITY       | 350 - 375 gallons                                                                            |
| Hydrotherapy<br>Jets | 28<br>Duo-Tone;<br>Graphite Gray<br>Jets                                                     |
| DIGITAL<br>Controls  | Top side control with<br>digital readout and<br>1 button auxiliary control.                  |
| LIGHTING             | 2 - 4" Underwater LEDs                                                                       |
| WATERFALL            | 8" Waterfall                                                                                 |
| ICEBUCKET            | Optional                                                                                     |
| SHELL                | ABS backed Acrylic Shell with Acrylobond substruc-<br>ture.                                  |
| Surround<br>Cabinet  | Highwood: Redwood,<br>Gray, Brown, Mahogany<br>or Tan                                        |
| INSULATION           | Five Stage Arctic Seal                                                                       |
| ELECTRICAL           | 220 volt 50 amp                                                                              |
| Pumps                | 4.0 Horsepower, 56<br>frame, 2-speed, 220 volt,<br>and 1/15 horsepower<br>circulation pumps. |
| HEATER               | 5.5kw, stainless steel, with flow through housing.                                           |
| Filter               | 50 square foot with telescopic filter basket.                                                |
| Ozonator             | Ozone water purification system, corona discharge standard.                                  |
| PILLOWS              | Standard                                                                                     |
| WARRANTY             | 5 year shell.<br>2 year no fault.                                                            |
|                      |                                                                                              |

## **FITNESS SERIES - SOLITUDE**

Seating: 4-6 Adults (Bench, and bucket seating) Water Capacity: 350 - 375 gallons Dry Weight: 850 lbs Hydrotherapy Jets: 28 Stainless Steel; Graphite Gray Jets Digital Controls: Top Side control with digital readout with 4 button and 1 button auxiliary controls. Lighting: 2 - Underwater 4" LED Lights Waterfall: 8" Waterfall Ice Bucket: Optional Shell: ABS backed Acrylic Shell with Acrylobond substructure. Surround Cabinet: Highwood: Redwood, Gray, Brown, Mahogany or Tan Insulation: Five Stage Arctic Seal Electrical: 220 volt 50 amp Pumps: 4.0 Horsepower, 56 frame, 2-speed, 220 volts and 1/15 horsepower circulation pumps. Heater: 5.5kw, stainless steel, with flow through housing. Filter: 50 square foot with telescopic filter basket. Ozonator: Ozone water purification system, corona discharge standard. Pillows: Standard Warranty: 5 year shell. 3 year no fault. Cover: UL Approved Safety Cover