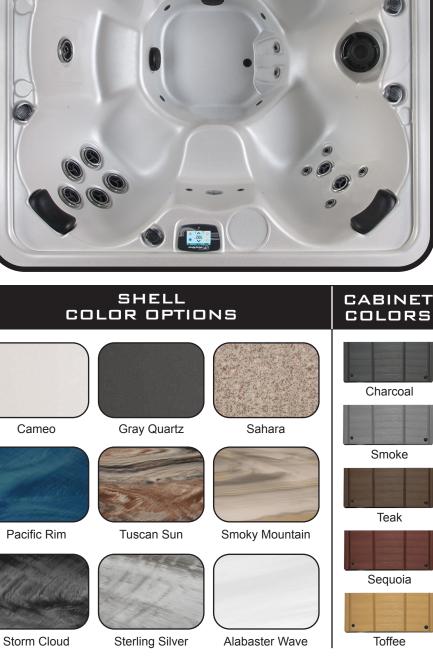

## **FITNESS SERIES - SOLITUDE**

Seating: 4-6 Adults (Bench, and bucket seating) Water Capacity: 350 - 375 gallons Dry Weight: 850 lbs Hydrotherapy Jets: 28 Stainless Steel; Graphite Gray Jets Digital Controls: Top Side control with digital readout with 4 button and 1 button auxiliary controls. Lighting: 2 - Underwater 4" LED Lights Waterfall: 8" Waterfall Ice Bucket: Optional Shell: ABS backed Acrylic Shell with Acrylobond substructure. Surround Cabinet: Highwood: Redwood, Gray, Brown, Mahogany or Tan Insulation: Five Stage Arctic Seal Electrical: 220 volt 50 amp Pumps: 4.0 Horsepower, 56 frame, 2-speed, 220 volts and 1/15 horsepower circulation pumps. Heater: 5.5kw, stainless steel, with flow through housing. Filter: 50 square foot with telescopic filter basket. Ozonator: Ozone water purification system, corona discharge standard. Pillows: Standard Warranty: 5 year shell. 3 year no fault. Cover: UL Approved Safety Cover