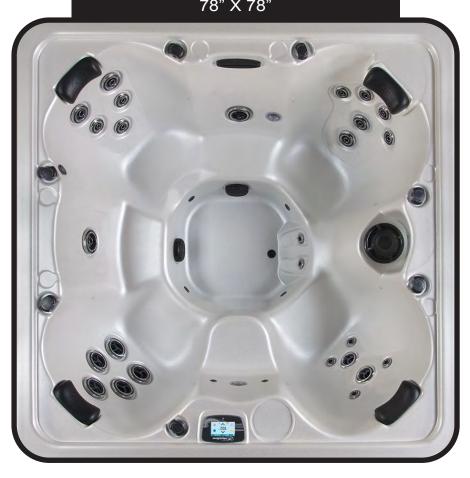

## SOLITUDE 78" × 78"

| SEATING              | 4-6 Adults (Bench, and bucket seating)                                              |
|----------------------|-------------------------------------------------------------------------------------|
| DIMENSIONS           | 78.5" x 78.5" x 38"                                                                 |
| DRY WEIGHT           | 850 lbs                                                                             |
| WATER CAPACITY       | 350 - 375 gallons                                                                   |
| HYDROTHERAPY<br>JETS | 28<br>Duo-Tone;<br>Graphite Gray<br>Jets                                            |
| DIGITAL<br>CONTROLS  | Top side control with digital readout and 1 button auxiliary control.               |
| LIGHTING             | 2 - 4" Underwater LEDs                                                              |
| WATERFALL            | 8" Waterfall                                                                        |
| ICEBUCKET            | Optional                                                                            |
| SHELL                | ABS backed Acrylic Shell with Acrylobond substructure.                              |
| SURROUND<br>CABINET  | Highwood: Gray,<br>Brown, Mahogany or<br>Tan                                        |
| Insulation           | Five Stage Arctic Seal                                                              |
| ELECTRICAL           | 220 volt 50 amp                                                                     |
| PUMPS                | 4.0 Horsepower, 56 frame, 2-speed, 220 volt, and 1/15 horsepower circulation pumps. |
| HEATER               | 5.5kw, stainless steel, with flow through housing.                                  |
| FILTER               | 50 square foot with telescopic filter basket.                                       |
| OZONATOR             | Ozone water purification system, corona discharge standard.                         |
| PILLOWS              | Standard                                                                            |
| WARRANTY             | 5 year shell.<br>2 year no fault.                                                   |
| Cover                | UL Approved Safety<br>Cover                                                         |

#### FITNESS SERIES - SOLITUDE

Seating: 4-6 Adults (Bench, and bucket seating) Water Capacity: 350 - 375 gallons Dry Weight: 850 lbs

Hydrotherapy Jets: 28 Stainless Steel; Graphite Gray Jets
Digital Controls: Top Side control with digital readout with 4 button and 1 button auxiliary controls.

Lighting: 2 - Underwater 4" LED Lights Waterfall: 8" Waterfall

Ice Bucket: Optional

Shell: ABS backed Acrylic Shell with Acrylobond substructure.

Surround Cabinet: Highwood: Redwood, Gray, Brown, Mahogany or Tan