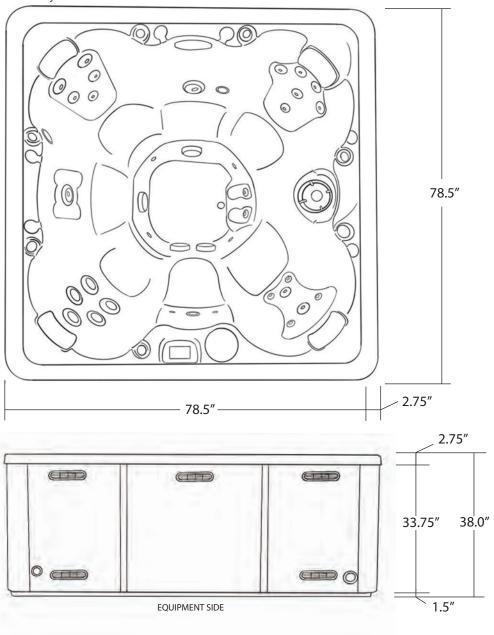

## SOLITUDE 78" × 78"

| SEATING              | 4-6 Adults (Bench, and bucket seating)                                              |
|----------------------|-------------------------------------------------------------------------------------|
| DIMENSIONS           | 78.5" x 78.5" x 38"                                                                 |
| DRY WEIGHT           | 850 lbs                                                                             |
| WATER CAPACITY       | 350 - 375 gallons                                                                   |
| HYDROTHERAPY<br>JETS | 28<br>Duo-Tone;<br>Graphite Gray<br>Jets                                            |
| DIGITAL<br>CONTROLS  | Top side control with digital readout and 1 button auxiliary control.               |
| LIGHTING             | 2 - 4" Underwater LEDs                                                              |
| WATERFALL            | 8" Waterfall                                                                        |
| ICEBUCKET            | Optional                                                                            |
| SHELL                | ABS backed Acrylic Shell with Acrylobond substructure.                              |
| SURROUND<br>CABINET  | Highwood: Gray,<br>Brown, Mahogany or<br>Tan                                        |
| Insulation           | Five Stage Arctic Seal                                                              |
| ELECTRICAL           | 220 volt 50 amp                                                                     |
| PUMPS                | 4.0 Horsepower, 56 frame, 2-speed, 220 volt, and 1/15 horsepower circulation pumps. |
| HEATER               | 5.5kw, stainless steel, with flow through housing.                                  |
| FILTER               | 50 square foot with telescopic filter basket.                                       |
| OZONATOR             | Ozone water purification system, corona discharge standard.                         |
| PILLOWS              | Standard                                                                            |
| WARRANTY             | 5 year shell.<br>2 year no fault.                                                   |
| Cover                | UL Approved Safety<br>Cover                                                         |