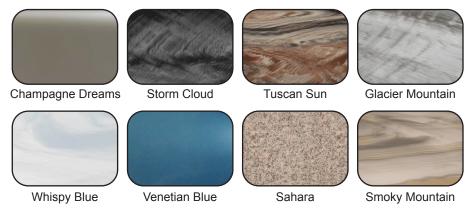

er<br>circulation pumps. |
| HEATER               | 5.5kw, stainless steel, with flow through housing.                                               |
| Filter               | 50 square foot with telescopic filter basket.                                                    |
| OZONATOR             | Ozone water purification system, corona discharge standard.                                      |
| PILLOWS              | Standard                                                                                         |
| WARRANTY             | 5 year shell.<br>3 year no fault.                                                                |
| Cover                | UL Approved Safety<br>Cover                                                                      |



#### SHELL COLOR OPTIONS



## SKIRT COLOR OPTIONS





#### **RESORT SERIES - SNOWMASS**

Seating: 5-7 Adults (Retreat whirlpool, bench, bucket and lounge seating) Water Capacity: 525 - 550 gallons Dry Weight: 1050 lbs Hydrotherapy Jets: 48 Stainless Steel; Graphite Gray Jets Digital Controls: Top Side control with digital readout with 4 button and 1 button auxiliary controls. Lighting: 2 - Underwater 4" LED Lights, Constellation Lighting Waterfall: 8" LED Waterfall Ice Bucket: LED Ice Bucket Shell: ABS backed Acrylic Shell with Acrylobond substructure. Surround Cabinet: Highwood: Redwood, Gray, Brown, Mahogany or Tan Insulation: Five Stage Arctic Seal Electrical: 220 volt 50 amp Pumps: 2 - 3.0 Horsepower, 56 frame, 2-speed, 220 volts and 1/15 horsepower circulation pumps. Heater: 5.5kw, stainless steel, with flow