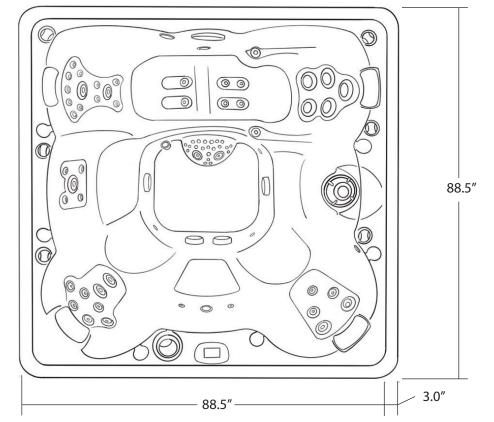

# SNOWMASS 89" X 89"

| SEATING              | 5-7 Adults (Retreat whirl-<br>pool, bench, bucket and<br>lounge seating)                         |
|----------------------|--------------------------------------------------------------------------------------------------|
| DIMENSIONS           | 89" x 89" x 37 3/4"                                                                              |
| DRY WEIGHT           | 1050 lbs                                                                                         |
| WATER CAPACITY       | 525 - 550 gallons                                                                                |
| Hydrotherapy<br>Jets | 48<br>Accent Stainless<br>Steel; Graphite<br>Gray Jets                                           |
| DIGITAL<br>CONTROLS  | Top side control with digital readout and 4 button auxiliary control.                            |
| LIGHTING             | 2 - Underwater 4" LED<br>Lights and Constellation<br>Lighting                                    |
| WATERFALL            | 8" LED Waterfall                                                                                 |
| ICEBUCKET            | LED Ice Bucket                                                                                   |
| SHELL                | ABS backed Acrylic Shell with Acrylobond substruc-<br>ture.                                      |
| Surround<br>Cabinet  | Highwood: Redwood,<br>Gray, Brown, Mahogany<br>or Tan                                            |
| INSULATION           | Five Stage Arctic Seal                                                                           |
| ELECTRICAL           | 220 volt 50 amp                                                                                  |
| Pumps                | 2 - 3.0 Horsepower, 56<br>frame, 2-speed, 220 volts<br>and 1/15 horsepower<br>circulation pumps. |
| HEATER               | 5.5kw, stainless steel, with flow through housing.                                               |
| Filter               | 50 square foot with telescopic filter basket.                                                    |
| OZONATOR             | Ozone water purification system, corona discharge standard.                                      |
| PILLOWS              | Standard                                                                                         |
| WARRANTY             | 5 year shell.<br>3 year no fault.                                                                |
| Cover                | UL Approved Safety<br>Cover                                                                      |

#### **RESORT SERIES - SNOWMASS**

Seating: 5-7 Adults (Retreat whirlpool, bench, bucket and lounge seating) Water Capacity: 525 - 550 gallons Dry Weight: 1050 lbs Hydrotherapy Jets: 48 Stainless Steel; Graphite Gray Jets Digital Controls: Top Side control with digital readout with 4 button and 1 button auxiliary controls. Lighting: 2 - Underwater 4" LED Lights, Constellation Lighting Waterfall: 8" LED Waterfall Ice Bucket: LED Ice Bucket Shell: ABS backed Acrylic Shell with Acrylobond substructure. Surround Cabinet: Highwood: Redwood, Gray, Brown, Mahogany or Tan Insulation: Five Stage Arctic Seal Electrical: 220 volt 50 amp Pumps: 2 - 3.0 Horsepower, 56 frame, 2-speed, 220 volts and 1/15 horsepower circulation pumps. Heater: 5.5kw, stainless steel, with flow through housing. Filter: 50 square foot with telescopic filter basket. Ozonator: Ozone water purification system, corona discharge standard. Pillows: Standard Warranty: 5 year shell. 3 year no fault. Cover: UL Approved Safety Cover