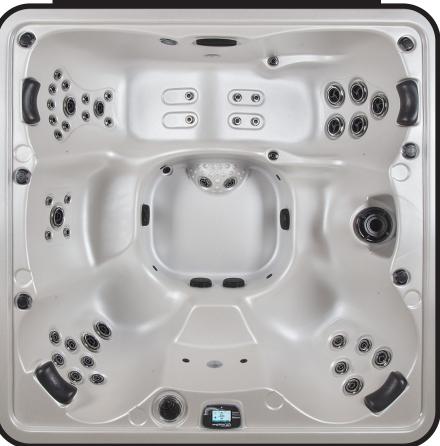

# SNOWMASS 89" X 89"

| SEATING              | 5-7 Adults (Retreat whirl-<br>pool, bench, bucket and<br>lounge seating)                         |
|----------------------|--------------------------------------------------------------------------------------------------|
| DIMENSIONS           | 89" x 89" x 37 3/4"                                                                              |
| DRY WEIGHT           | 1050 lbs                                                                                         |
| WATER CAPACITY       | 525 - 550 gallons                                                                                |
| Hydrotherapy<br>Jets | 48<br>Accent Stainless<br>Steel; Graphite<br>Gray Jets                                           |
| DIGITAL<br>CONTROLS  | Top side control with digital readout and 4 button auxiliary control.                            |
| LIGHTING             | 2 - Underwater 4" LED<br>Lights and Constellation<br>Lighting                                    |
| WATERFALL            | 8" LED Waterfall                                                                                 |
| ICEBUCKET            | LED Ice Bucket                                                                                   |
| SHELL                | ABS backed Acrylic Shell with Acrylobond substruc-<br>ture.                                      |
| Surround<br>Cabinet  | Highwood: Redwood,<br>Gray, Brown, Mahogany<br>or Tan                                            |
| INSULATION           | Five Stage Arctic Seal                                                                           |
| ELECTRICAL           | 220 volt 50 amp                                                                                  |
| Pumps                | 2 - 3.0 Horsepower, 56<br>frame, 2-speed, 220 volts<br>and 1/15 horsepower<br>circulation pumps. |
| HEATER               | 5.5kw, stainless steel, with flow through housing.                                               |
| Filter               | 50 square foot with telescopic filter basket.                                                    |
| OZONATOR             | Ozone water purification system, corona discharge standard.                                      |
| PILLOWS              | Standard                                                                                         |
| WARRANTY             | 5 year shell.<br>3 year no fault.                                                                |
| Cover                | UL Approved Safety<br>Cover                                                                      |

#### **RESORT SERIES - SNOWMASS**

Seating: 5-7 Adults (Retreat whirlpool, bench, bucket and lounge seating) Water Capacity: 525 - 550 gallons Dry Weight: 1050 lbs Hydrotherapy Jets: 48 Stainless Steel; Graphite Gray Jets Digital Controls: Top Side control with digital readout with 4 button and 1 button auxiliary controls. Lighting: 2 - Underwater 4" LED Lights, Constellation Lighting Waterfall: 8" LED Waterfall Ice Bucket: LED Ice Bucket Shell: ABS backed Acrylic Shell with Acrylobond substructure. Surround Cabinet: Highwood: Redwood, Gray, Brown, Mahogany or Tan Insulation: Five Stage Arctic Seal Electrical: 220 volt 50 amp Pumps: 2 - 3.0 Horsepower, 56 frame, 2-speed, 220 volts and 1/15 horsepower circulation pumps. Heater: 5.5kw, stainless steel, with flow through housing. Filter: 50 square foot with telescopic filter basket. Ozonator: Ozone water purification system, corona discharge standard. Pillows: Standard Warranty: 5 year shell. 3 year no fault. Cover: UL Approved Safety Cover