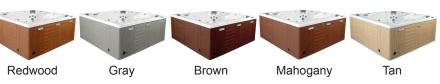

## SKIRT COLOR OPTIONS

# SNOWMASS 89" X 89"

| SEATING              | 5-7 Adults (Retreat whirl-<br>pool, bench, bucket and<br>lounge seating)                         |
|----------------------|--------------------------------------------------------------------------------------------------|
| DIMENSIONS           | 89" x 89" x 37 3/4"                                                                              |
| DRY WEIGHT           | 1050 lbs                                                                                         |
| WATER CAPACITY       | 525 - 550 gallons                                                                                |
| Hydrotherapy<br>Jets | 48<br>Accent Stainless<br>Steel; Graphite<br>Gray Jets                                           |
| DIGITAL<br>CONTROLS  | Top side control with digital readout and 4 button auxiliary control.                            |
| LIGHTING             | 2 - Underwater 4" LED<br>Lights and Constellation<br>Lighting                                    |
| WATERFALL            | 8" LED Waterfall                                                                                 |
| ICEBUCKET            | LED Ice Bucket                                                                                   |
| SHELL                | ABS backed Acrylic Shell with Acrylobond substruc-<br>ture.                                      |
| Surround<br>Cabinet  | Highwood: Redwood,<br>Gray, Brown, Mahogany<br>or Tan                                            |
| INSULATION           | Five Stage Arctic Seal                                                                           |
| ELECTRICAL           | 220 volt 50 amp                                                                                  |
| Pumps                | 2 - 3.0 Horsepower, 56<br>frame, 2-speed, 220 volts<br>and 1/15 horsepower<br>circulation pumps. |
| HEATER               | 5.5kw, stainless steel, with flow through housing.                                               |
| Filter               | 50 square foot with telescopic filter basket.                                                    |
| OZONATOR             | Ozone water purification system, corona discharge standard.                                      |
| PILLOWS              | Standard                                                                                         |
| WARRANTY             | 5 year shell.<br>3 year no fault.                                                                |
| Cover                | UL Approved Safety<br>Cover                                                                      |

#### **RESORT SERIES - SNOWMASS**

Seating: 5-7 Adults (Retreat whirlpool, bench, bucket and lounge seating) Water Capacity: 525 - 550 gallons Dry Weight: 1050 lbs Hydrotherapy Jets: 48 Stainless Steel; Graphite Gray Jets Digital Controls: Top Side control with digital readout with 4 button and 1 button auxiliary controls. Lighting: 2 - Underwater 4" LED Lights, Constellation Lighting Waterfall: 8" LED Waterfall Ice Bucket: LED Ice Bucket Shell: ABS backed Acrylic Shell with Acrylobond substructure. Surround Cabinet: Highwood: Redwood, Gray, Brown, Mahogany or Tan Insulation: Five Stage Arctic Seal Electrical: 220 volt 50 amp Pumps: 2 - 3.0 Horsepower, 56 frame, 2-speed, 220 volts and 1/15 horsepower circulation pumps. Heater: 5.5kw, stainless steel, with flow through housing. Filter: 50 square foot with telescopic filter basket. Ozonator: Ozone water purification system, corona discharge standard. Pillows: Standard Warranty: 5 year shell. 3 year no fault. Cover: UL Approved Safety Cover