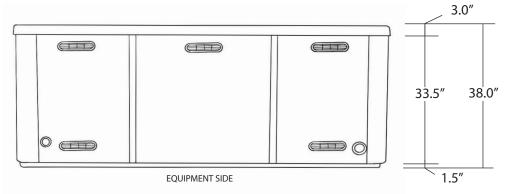

# SNOWMASS 89" X 89"

| SEATING              | 5-7 Adults (Retreat whirl-<br>pool, bench, bucket and<br>lounge seating)                         |
|----------------------|--------------------------------------------------------------------------------------------------|
| DIMENSIONS           | 89" x 89" x 37 3/4"                                                                              |
| DRY WEIGHT           | 1050 lbs                                                                                         |
| WATER CAPACITY       | 525 - 550 gallons                                                                                |
| Hydrotherapy<br>Jets | 48<br>Accent Stainless<br>Steel; Graphite<br>Gray Jets                                           |
| DIGITAL<br>CONTROLS  | Top side control with digital readout and 4 button auxiliary control.                            |
| LIGHTING             | 2 - Underwater 4" LED<br>Lights and Constellation<br>Lighting                                    |
| WATERFALL            | 8" LED Waterfall                                                                                 |
| ICEBUCKET            | LED Ice Bucket                                                                                   |
| SHELL                | ABS backed Acrylic Shell with Acrylobond substruc-<br>ture.                                      |
| Surround<br>Cabinet  | Highwood: Redwood,<br>Gray, Brown, Mahogany<br>or Tan                                            |
| INSULATION           | Five Stage Arctic Seal                                                                           |
| ELECTRICAL           | 220 volt 50 amp                                                                                  |
| Pumps                | 2 - 3.0 Horsepower, 56<br>frame, 2-speed, 220 volts<br>and 1/15 horsepower<br>circulation pumps. |
| HEATER               | 5.5kw, stainless steel, with flow through housing.                                               |
| Filter               | 50 square foot with telescopic filter basket.                                                    |
| OZONATOR             | Ozone water purification system, corona discharge standard.                                      |
| PILLOWS              | Standard                                                                                         |
| WARRANTY             | 5 year shell.<br>3 year no fault.                                                                |
| Cover                | UL Approved Safety<br>Cover                                                                      |

#### **RESORT SERIES - SNOWMASS**

Seating: 5-7 Adults (Retreat whirlpool, bench, bucket and lounge seating) Water Capacity: 525 - 550 gallons Dry Weight: 1050 lbs Hydrotherapy Jets: 48 Stainless Steel; Graphite Gray Jets Digital Controls: Top Side control with digital readout with 4 button and 1 button auxiliary controls. Lighting: 2 - Underwater 4" LED Lights, Constellation Lighting Waterfall: 8" LED Waterfall Ice Bucket: LED Ice Bucket Shell: ABS backed Acrylic Shell with Acrylobond substructure. Surround Cabinet: Highwood: Redwood, Gray, Brown, Mahogany or Tan Insulation: Five Stage Arctic Seal Electrical: 220 volt 50 amp Pumps: 2 - 3.0 Horsepower, 56 frame, 2-speed, 220 volts and 1/15 horsepower circulation pumps. Heater: 5.5kw, stainless steel, with flow through housing. Filter: 50 square foot with telescopic filter basket. Ozonator: Ozone water purification system, corona discharge standard. Pillows: Standard Warranty: 5 year shell. 3 year no fault. Cover: UL Approved Safety Cover