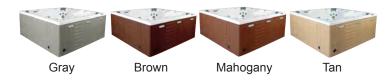

## SKIRT COLOR OPTIONS

Shell: ABS backed Acrylic Shell with Acrylobond substructure.

Surround Cabinet: Highwood: Redwood, Gray, Brown, Mahogany or Tan

Insulation: Five Stage Arctic Seal Electrical: 220 volt 50 amp

Pumps: 2 - 3.0 Horsepower, 56 frame, 2-speed, 220 volts and 1/15 horsepower circulation pumps.