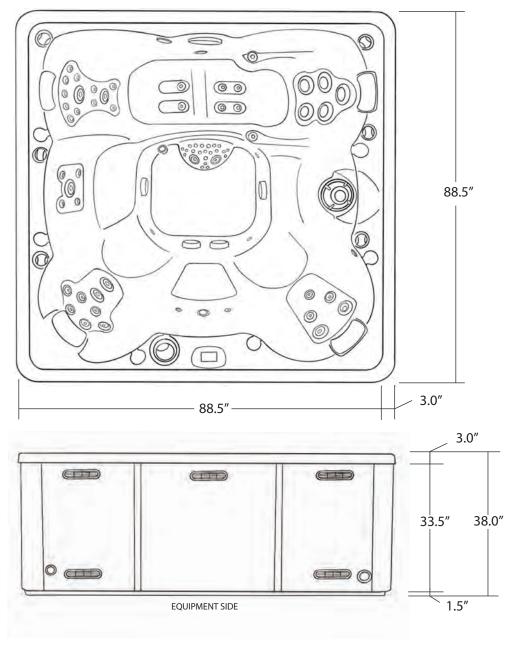

# SNOWMASS 89" × 89"

| SEATING              | 5-7 Adults (Retreat whirl-<br>pool, bench, bucket and<br>lounge seating)                |
|----------------------|-----------------------------------------------------------------------------------------|
| DIMENSIONS           | 89" x 89" x 37 3/4"                                                                     |
| DRY WEIGHT           | 1050 lbs                                                                                |
| WATER CAPACITY       | 525 - 550 gallons                                                                       |
| HYDROTHERAPY<br>JETS | Accent Stainless Steel; Graphite Gray Jets                                              |
| DIGITAL<br>CONTROLS  | Top side control with digital readout and 4 button auxiliary control.                   |
| LIGHTING             | 2 - Underwater 4" LED<br>Lights and Constellation<br>Lighting                           |
| WATERFALL            | 8" LED Waterfall                                                                        |
| ICEBUCKET            | LED Ice Bucket                                                                          |
| SHELL                | ABS backed Acrylic Shell with Acrylobond substructure.                                  |
| SURROUND<br>CABINET  | Highwood: Gray,<br>Brown, Mahogany or<br>Tan                                            |
| Insulation           | Five Stage Arctic Seal                                                                  |
| ELECTRICAL           | 220 volt 50 amp                                                                         |
| Pumps                | 2 - 3.0 Horsepower, 56 frame, 2-speed, 220 volts and 1/15 horsepower circulation pumps. |
| HEATER               | 5.5kw, stainless steel, with flow through housing.                                      |
| FILTER               | 50 square foot with telescopic filter basket.                                           |
| OZONATOR             | Ozone water purification system, corona discharge standard.                             |
| PILLOWS              | Standard                                                                                |
| WARRANTY             | 5 year shell.<br>3 year no fault.                                                       |
| Cover                | UL Approved Safety<br>Cover                                                             |

### **RESORT SERIES - SNOWMASS**

Seating: 5-7 Adults (Retreat whirlpool, bench, bucket and lounge seating)

Water Capacity: 525 - 550 gallons

Dry Weight: 1050 lbs

Hydrotherapy Jets: 48 Stainless Steel; Graphite Gray Jets