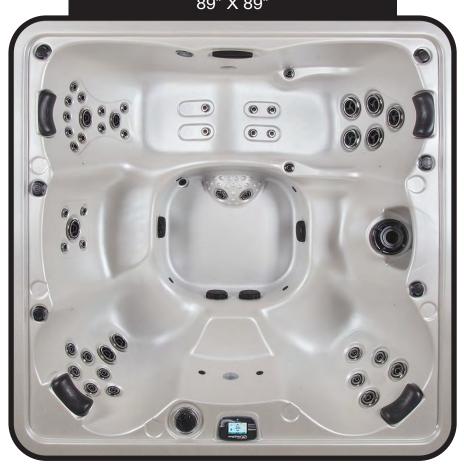

# SNOWMASS 89" × 89"

| SEATING              | 5-7 Adults (Retreat whirl-<br>pool, bench, bucket and<br>lounge seating)                |
|----------------------|-----------------------------------------------------------------------------------------|
| DIMENSIONS           | 89" x 89" x 37 3/4"                                                                     |
| DRY WEIGHT           | 1050 lbs                                                                                |
| WATER CAPACITY       | 525 - 550 gallons                                                                       |
| HYDROTHERAPY<br>JETS | Accent Stainless Steel; Graphite Gray Jets                                              |
| DIGITAL<br>CONTROLS  | Top side control with digital readout and 4 button auxiliary control.                   |
| LIGHTING             | 2 - Underwater 4" LED<br>Lights and Constellation<br>Lighting                           |
| WATERFALL            | 8" LED Waterfall                                                                        |
| ICEBUCKET            | LED Ice Bucket                                                                          |
| SHELL                | ABS backed Acrylic Shell with Acrylobond substructure.                                  |
| SURROUND<br>CABINET  | Highwood: Gray,<br>Brown, Mahogany or<br>Tan                                            |
| Insulation           | Five Stage Arctic Seal                                                                  |
| ELECTRICAL           | 220 volt 50 amp                                                                         |
| Pumps                | 2 - 3.0 Horsepower, 56 frame, 2-speed, 220 volts and 1/15 horsepower circulation pumps. |
| HEATER               | 5.5kw, stainless steel, with flow through housing.                                      |
| FILTER               | 50 square foot with telescopic filter basket.                                           |
| OZONATOR             | Ozone water purification system, corona discharge standard.                             |
| PILLOWS              | Standard                                                                                |
| WARRANTY             | 5 year shell.<br>3 year no fault.                                                       |
| Cover                | UL Approved Safety<br>Cover                                                             |

### **RESORT SERIES - SNOWMASS**

Seating: 5-7 Adults (Retreat whirlpool, bench, bucket and lounge seating)

Water Capacity: 525 - 550 gallons

Dry Weight: 1050 lbs

Hydrotherapy Jets: 48 Stainless Steel; Graphite Gray Jets