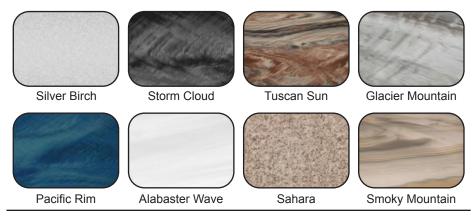

orsepower, 56 frame, 2-speed, 220 volts and 1/15 horsepower circulation pumps. |
| HEATER               | 5.5kw, stainless steel, with flow through housing.                                      |
| FILTER               | 50 square foot with telescopic filter basket.                                           |
| OZONATOR             | Ozone water purification system, corona discharge standard.                             |
| PILLOWS              | Standard                                                                                |
| WARRANTY             | 5 year shell.<br>3 year no fault.                                                       |
| Cover                | UL Approved Safety<br>Cover                                                             |



#### SHELL COLOR OPTIONS



## SKIRT COLOR OPTIONS





### **RESORT SERIES - SNOWMASS**

Seating: 5-7 Adults (Retreat whirlpool, bench, bucket and lounge seating)

Water Capacity: 525 - 550 gallons

Dry Weight: 1050 lbs

Hydrotherapy Jets: 48 Stainless Steel; Graphite Gray Jets

Digital Controls: Top Side control with digital readout with 4 button and 1 button auxiliary controls.

Lighting: 2 - Underwater 4" LED Lights, Constellation Lighting

Waterfall: 8" LED Waterfall Ice Bucket: LED Ice Bucket

Shell: ABS backed Acrylic Shell with Acrylobond substructure.

Surround Cabinet: Highwood: Redwood, Gray, Brown, Mahogany or Tan

Insulation: Five Stage Arctic Seal Electrical: 220 volt 50 amp

Pumps: 2 - 3.0 Horsepower, 56 frame, 2-speed, 220 volts and 1/15 horsepower circulation pumps.

Heater: 5.5kw, stainless steel,