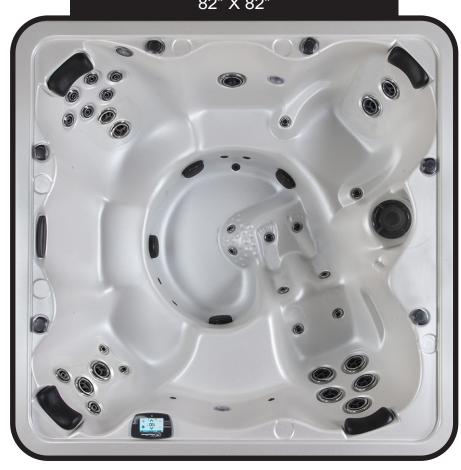

## SIERRA 82" X 82"

| SEATING              | 4-6 Adults (Bench, Bucket and Adirondack)                                               |
|----------------------|-----------------------------------------------------------------------------------------|
| DIMENSIONS           | 82" x 82" x 37.75"                                                                      |
| DRY WEIGHT           | 900 lbs                                                                                 |
| WATER CAPACITY       | 375 - 400 gallons                                                                       |
| HYDROTHERAPY<br>JETS | 34<br>Duo-Tone;<br>Graphite Gray<br>Jets                                                |
| DIGITAL<br>CONTROLS  | Top side control with digital readout and 4 button auxiliary control.                   |
| LIGHTING             | 2 - 4" Underwater LEDs                                                                  |
| WATERFALL            | 8" LED Waterfall                                                                        |
| ICEBUCKET            | Optional                                                                                |
| SHELL                | ABS backed Acrylic Shell with Acrylobond substructure.                                  |
| SURROUND<br>CABINET  | Highwood: Redwood,<br>Gray, Brown, Mahogany<br>or Tan                                   |
| Insulation           | Five Stage Arctic Seal                                                                  |
| ELECTRICAL           | 220 volt 50 amp                                                                         |
| Римрѕ                | 2 - 2.0 Horsepower, 56 frame, 2-speed, 220 volts and 1/15 horsepower circulation pumps. |
| HEATER               | 5.5kw, stainless steel, with flow through housing.                                      |
| FILTER               | 50 square foot with telescopic filter basket.                                           |
| OZONATOR             | Ozone water purification system, corona discharge standard.                             |
| PILLOWS              | Standard                                                                                |
| WARRANTY             | 5 year shell.<br>3 year no fault.                                                       |
| Cover                | UL Approved Safety                                                                      |

## WILDERNESS SERIES - SIERRA

Seating: 4-6 Adults (Bench, Bucket and Adirondack)

Water Capacity: 375 - 400 gallons

Dry Weight: 900 lbs

Hydrotherapy Jets: 34 Stainless Steel; Graphite Gray Jets

Digital Controls: Top Side control with digital readout, with 4 button and 1 button auxiliary controls. Lighting: 2 - Underwater 4" LED Lights, Constellation Lighting, Chromazon3 Lighting and Starburst Air