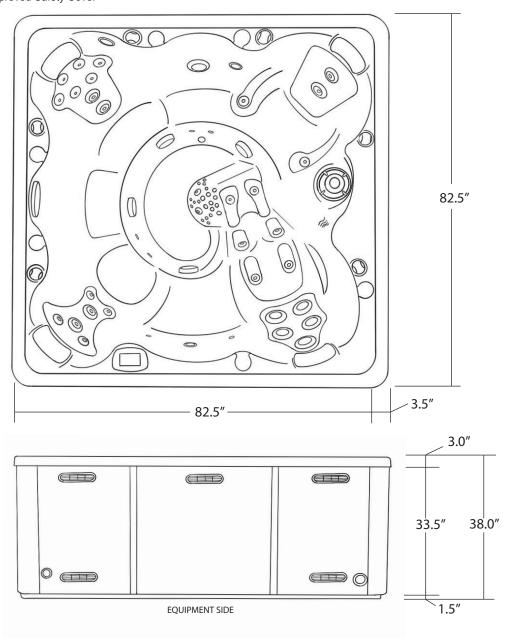

## SIERRA 82" X 82"

| SEATING              | 4-6 Adults (Bench, Bucket and Adirondack)                                               |
|----------------------|-----------------------------------------------------------------------------------------|
| DIMENSIONS           | 82" x 82" x 37.75"                                                                      |
| DRY WEIGHT           | 900 lbs                                                                                 |
| WATER CAPACITY       | 375 - 400 gallons                                                                       |
| HYDROTHERAPY<br>JETS | 34<br>Duo-Tone;<br>Graphite Gray<br>Jets                                                |
| DIGITAL<br>CONTROLS  | Top side control with digital readout and 4 button auxiliary control.                   |
| LIGHTING             | 2 - 4" Underwater LEDs                                                                  |
| WATERFALL            | 8" LED Waterfall                                                                        |
| ICEBUCKET            | Optional                                                                                |
| SHELL                | ABS backed Acrylic Shell with Acrylobond substructure.                                  |
| SURROUND<br>CABINET  | Highwood: Redwood,<br>Gray, Brown, Mahogany<br>or Tan                                   |
| Insulation           | Five Stage Arctic Seal                                                                  |
| ELECTRICAL           | 220 volt 50 amp                                                                         |
| Римрѕ                | 2 - 2.0 Horsepower, 56 frame, 2-speed, 220 volts and 1/15 horsepower circulation pumps. |
| HEATER               | 5.5kw, stainless steel, with flow through housing.                                      |
| FILTER               | 50 square foot with telescopic filter basket.                                           |
| OZONATOR             | Ozone water purification system, corona discharge standard.                             |
| PILLOWS              | Standard                                                                                |
| WARRANTY             | 5 year shell.<br>3 year no fault.                                                       |
| Cover                | UL Approved Safety                                                                      |

## WILDERNESS SERIES - SIERRA

Seating: 4-6 Adults (Bench, Bucket and Adirondack)

Water Capacity: 375 - 400 gallons

Dry Weight: 900 lbs

Hydrotherapy Jets: 34 Stainless Steel; Graphite Gray Jets

Digital Controls: Top Side control with digital readout, with 4 button and 1 button auxiliary controls. Lighting: 2 - Underwater 4" LED Lights, Constellation Lighting, Chromazon3 Lighting and Starburst Air