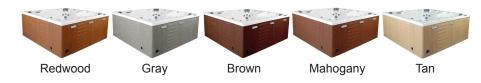

### SKIRT COLOR OPTIONS

Controls Waterfall: 8" LED Waterfall

Ice Bucket: Optional

Shell: ABS backed Acrylic Shell with exclusive UV friendly finish. Surround Cabinet: Highwood: Redwood, Gray, Brown, Mahogany or Tan

Insulation: Five Stage Arctic Seal Electrical: 220 volt 50 amp