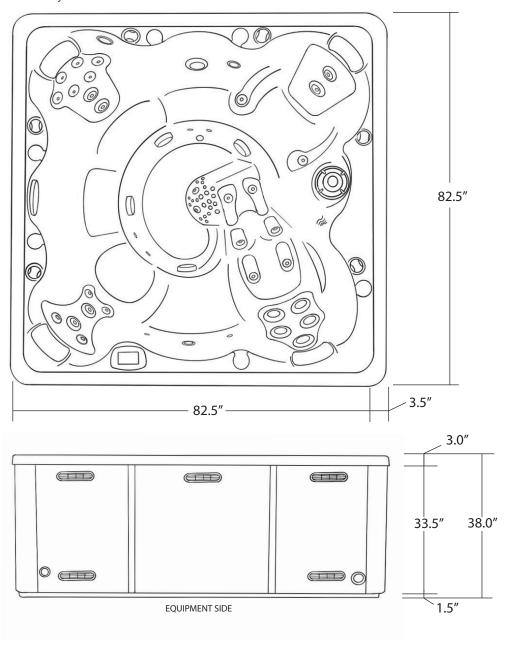

## SIERRA 82" X 82"

| SEATING              | 4-6 Adults (Bench, Bucket and Adirondack)                                               |
|----------------------|-----------------------------------------------------------------------------------------|
| DIMENSIONS           | 82" x 82" x 37.75"                                                                      |
| DRY WEIGHT           | 900 lbs                                                                                 |
| WATER CAPACITY       | 375 - 400 gallons                                                                       |
| HYDROTHERAPY<br>JETS | 34<br>Duo-Tone;<br>Graphite Gray<br>Jets                                                |
| DIGITAL<br>CONTROLS  | Top side control with digital readout and 4 button auxiliary control.                   |
| LIGHTING             | 2 - 4" Underwater LEDs                                                                  |
| WATERFALL            | 8" LED Waterfall                                                                        |
| ICEBUCKET            | Optional                                                                                |
| SHELL                | ABS backed Acrylic Shell with Acrylobond substructure.                                  |
| SURROUND<br>CABINET  | Highwood: Redwood,<br>Gray, Brown, Mahogany<br>or Tan                                   |
| Insulation           | Five Stage Arctic Seal                                                                  |
| ELECTRICAL           | 220 volt 50 amp                                                                         |
| PUMPS                | 2 - 2.0 Horsepower, 56 frame, 2-speed, 220 volts and 1/15 horsepower circulation pumps. |
| HEATER               | 5.5kw, stainless steel, with flow through housing.                                      |
| FILTER               | 50 square foot with telescopic filter basket.                                           |
| OZONATOR             | Ozone water purification system, corona discharge standard.                             |
| PILLOWS              | Standard                                                                                |
| WARRANTY             | 5 year shell.<br>3 year no fault.                                                       |
| Cover                | UL Approved Safety<br>Cover                                                             |