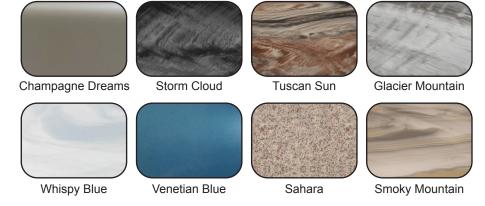

orsepower, 56 frame, 2-speed, 220 volts and 1/15 horsepower circulation pumps. |
| HEATER               | 5.5kw, stainless steel, with flow through housing.                                      |
| FILTER               | 50 square foot with telescopic filter basket.                                           |
| OZONATOR             | Ozone water purification system, corona discharge standard.                             |
| PILLOWS              | Standard                                                                                |
| WARRANTY             | 5 year shell.<br>3 year no fault.                                                       |
| Cover                | UL Approved Safety<br>Cover                                                             |



#### SHELL COLOR OPTIONS



### SKIRT COLOR OPTIONS





#### WILDERNESS SERIES - SIERRA

Seating: 4-6 Adults (Bench, Bucket and Adirondack)

Water Capacity: 375 - 400 gallons

Dry Weight: 900 lbs

Hydrotherapy Jets: 34 Stainless Steel; Graphite Gray Jets

Digital Controls: Top Side control with digital readout, with 4 button and 1 button auxiliary controls. Lighting: 2 - Underwater 4" LED Lights, Constellation Lighting, Chromazon3 Lighting and Starburst Air

Controls Waterfall: 8" LED Waterfall

Ice Bucket: Optional

Shell: ABS backed Acrylic Shell with exclusive UV friendly finish. Surround Cabinet: Highwood: Redwood, Gray, Brown, Mahogany or Tan

Insulation: Five Stage Arctic Seal Electrical: 220 volt 50 amp

Pumps: 2 - 2.0 Horsepower, 56 frame, 2-speed, 220 volts and 1/15 horsepower circulation pumps.

Heater: