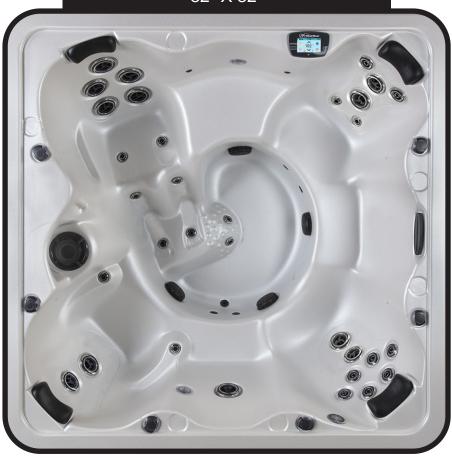

## SIERRA 82" X 82"

| SEATING              | 4-6 Adults (Bench, Bucket and Adirondack)                                               |
|----------------------|-----------------------------------------------------------------------------------------|
| DIMENSIONS           | 82" x 82" x 37.75"                                                                      |
| DRY WEIGHT           | 900 lbs                                                                                 |
| WATER CAPACITY       | 375 - 400 gallons                                                                       |
| HYDROTHERAPY<br>JETS | 34<br>Duo-Tone;<br>Graphite Gray<br>Jets                                                |
| DIGITAL<br>CONTROLS  | Top side control with digital readout and 4 button auxiliary control.                   |
| LIGHTING             | 2 - 4" Underwater LEDs                                                                  |
| WATERFALL            | 8" LED Waterfall                                                                        |
| ICEBUCKET            | Optional                                                                                |
| SHELL                | ABS backed Acrylic Shell with Acrylobond substructure.                                  |
| SURROUND<br>CABINET  | Highwood: Redwood,<br>Gray, Brown, Mahogany<br>or Tan                                   |
| Insulation           | Five Stage Arctic Seal                                                                  |
| ELECTRICAL           | 220 volt 50 amp                                                                         |
| PUMPS                | 2 - 2.0 Horsepower, 56 frame, 2-speed, 220 volts and 1/15 horsepower circulation pumps. |
| HEATER               | 5.5kw, stainless steel, with flow through housing.                                      |
| FILTER               | 50 square foot with telescopic filter basket.                                           |
| OZONATOR             | Ozone water purification system, corona discharge standard.                             |
| PILLOWS              | Standard                                                                                |
| WARRANTY             | 5 year shell.<br>3 year no fault.                                                       |
| Cover                | UL Approved Safety<br>Cover                                                             |

#### WILDERNESS SERIES - SIERRA

Seating: 4-6 Adults (Bench, Bucket and Adirondack)

Water Capacity: 375 - 400 gallons

Dry Weight: 900 lbs

Hydrotherapy Jets: 34 Stainless Steel; Graphite Gray Jets

Digital Controls: Top Side control with digital readout, with 4 button and 1 button auxiliary controls. Lighting: 2 - Underwater 4" LED Lights, Constellation Lighting, Chromazon3 Lighting and Starburst Air