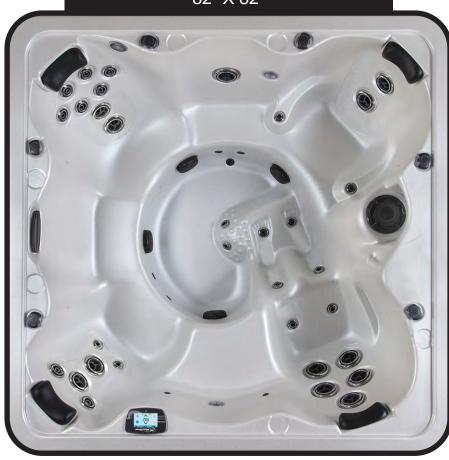

## SIERRA 82" X 82"

| SEATING              | 4-6 Adults (Bench, Bucket and Adirondack)                                                        |
|----------------------|--------------------------------------------------------------------------------------------------|
| DIMENSIONS           | 82" x 82" x 37.75"                                                                               |
| DRY WEIGHT           | 900 lbs                                                                                          |
| WATER CAPACITY       | 375 - 400 gallons                                                                                |
| HYDROTHERAPY<br>JETS | 34<br>Duo-Tone;<br>Graphite Gray<br>Jets                                                         |
| DIGITAL<br>CONTROLS  | Top side control with digital readout and 4 button auxiliary control.                            |
| LIGHTING             | 2 - 4" Underwater LEDs                                                                           |
| WATERFALL            | 8" LED Waterfall                                                                                 |
| ICEBUCKET            | Optional                                                                                         |
| SHELL                | ABS backed Acrylic Shell with Acrylobond substructure.                                           |
| SURROUND<br>CABINET  | Highwood: Gray,<br>Brown, Mahogany or<br>Tan                                                     |
| Insulation           | Five Stage Arctic Seal                                                                           |
| ELECTRICAL           | 220 volt 50 amp                                                                                  |
| PUMPS                | 2 - 2.0 Horsepower, 56<br>frame, 2-speed, 220 volts<br>and 1/15 horsepower<br>circulation pumps. |
| HEATER               | 5.5kw, stainless steel, with flow through housing.                                               |
| FILTER               | 50 square foot with telescopic filter basket.                                                    |
| OZONATOR             | Ozone water purification system, corona discharge standard.                                      |
| PILLOWS              | Standard                                                                                         |
| WARRANTY             | 5 year shell.<br>3 year no fault.                                                                |
| Cover                | UL Approved Safety<br>Cover                                                                      |

#### WILDERNESS SERIES - SIERRA

Seating: 4-6 Adults (Bench, Bucket and Adirondack)

Water Capacity: 375 - 400 gallons

Dry Weight: 900 lbs

Hydrotherapy Jets: 34 Stainless Steel; Graphite Gray Jets

Digital Controls: Top Side control with digital readout, with 4 button and 1 button auxiliary controls. Lighting: 2 - Underwater 4" LED Lights