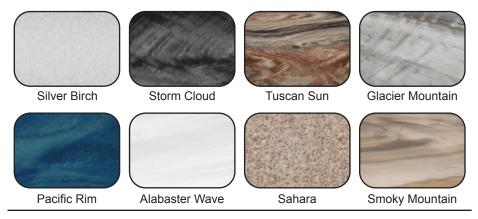

er<br>circulation pumps. |
| HEATER               | 5.5kw, stainless steel, with flow through housing.                                               |
| FILTER               | 50 square foot with telescopic filter basket.                                                    |
| OZONATOR             | Ozone water purification system, corona discharge standard.                                      |
| PILLOWS              | Standard                                                                                         |
| WARRANTY             | 5 year shell.<br>3 year no fault.                                                                |
| Cover                | UL Approved Safety<br>Cover                                                                      |



#### SHELL COLOR OPTIONS



### SKIRT COLOR OPTIONS





#### WILDERNESS SERIES - SIERRA

Seating: 4-6 Adults (Bench, Bucket and Adirondack)

Water Capacity: 375 - 400 gallons

Dry Weight: 900 lbs

Hydrotherapy Jets: 34 Stainless Steel; Graphite Gray Jets

Digital Controls: Top Side control with digital readout, with 4 button and 1 button auxiliary controls. Lighting: 2 - Underwater 4" LED Lights

Lighting: 2 - Underwater 4" LED Light Controls Waterfall: 8" LED Waterfall

Ice Bucket: Optional

Shell: ABS backed Acrylic Shell with exclusive UV friendly finish. Surround Cabinet: Highwood: Redwood, Gray, Brown, Mahogany or Tan

Insulation: Five Stage Arctic Seal Electrical: 220 volt 50 amp

Pumps: 2 - 2.0 Horsepower, 56 frame, 2-speed, 220 volts and 1/15 horsepower circulation pumps.

Heater: 5.5kw, stainless steel, w