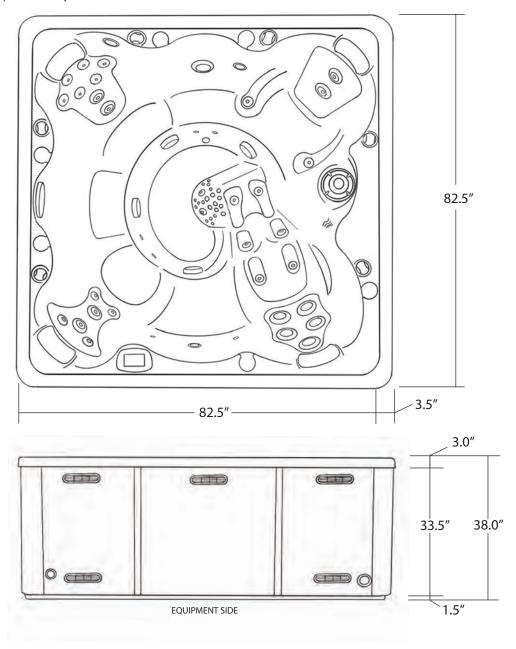

## SIERRA 82" X 82"

| SEATING              | 4-6 Adults (Bench, Bucket and Adirondack)                                                        |
|----------------------|--------------------------------------------------------------------------------------------------|
| DIMENSIONS           | 82" x 82" x 37.75"                                                                               |
| DRY WEIGHT           | 900 lbs                                                                                          |
| WATER CAPACITY       | 375 - 400 gallons                                                                                |
| HYDROTHERAPY<br>JETS | 34<br>Duo-Tone;<br>Graphite Gray<br>Jets                                                         |
| DIGITAL<br>CONTROLS  | Top side control with digital readout and 4 button auxiliary control.                            |
| LIGHTING             | 2 - 4" Underwater LEDs                                                                           |
| WATERFALL            | 8" LED Waterfall                                                                                 |
| ICEBUCKET            | Optional                                                                                         |
| SHELL                | ABS backed Acrylic Shell with Acrylobond substructure.                                           |
| SURROUND<br>CABINET  | Highwood: Gray,<br>Brown, Mahogany or<br>Tan                                                     |
| Insulation           | Five Stage Arctic Seal                                                                           |
| ELECTRICAL           | 220 volt 50 amp                                                                                  |
| PUMPS                | 2 - 2.0 Horsepower, 56<br>frame, 2-speed, 220 volts<br>and 1/15 horsepower<br>circulation pumps. |
| HEATER               | 5.5kw, stainless steel, with flow through housing.                                               |
| FILTER               | 50 square foot with telescopic filter basket.                                                    |
| OZONATOR             | Ozone water purification system, corona discharge standard.                                      |
| PILLOWS              | Standard                                                                                         |
| WARRANTY             | 5 year shell.<br>3 year no fault.                                                                |
| Cover                | UL Approved Safety<br>Cover                                                                      |

#### WILDERNESS SERIES - SIERRA

Seating: 4-6 Adults (Bench, Bucket and Adirondack)

Water Capacity: 375 - 400 gallons

Dry Weight: 900 lbs

Hydrotherapy Jets: 34 Stainless Steel; Graphite Gray Jets

Digital Controls: Top Side control with digital readout, with 4 button and 1 button auxiliary controls. Lighting: 2 - Underwater 4" LED Lights