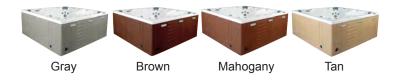

### SKIRT COLOR OPTIONS

Lighting: 2 - Underwater 4" LED Light Controls Waterfall: 8" LED Waterfall

Ice Bucket: Optional

Shell: ABS backed Acrylic Shell with exclusive UV friendly finish. Surround Cabinet: Highwood: Redwood, Gray, Brown, Mahogany or Tan