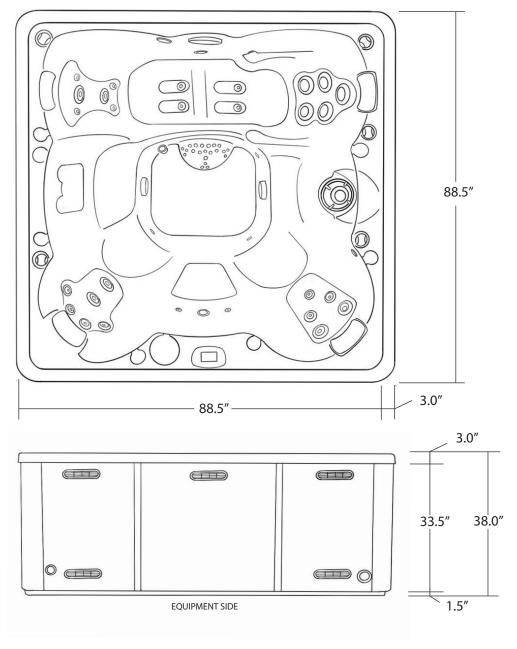

## SERENITY 89" X 89"

| SEATING              | 5-7 Adults (Retreat whirl-                                                          |
|----------------------|-------------------------------------------------------------------------------------|
| SEATING              | pool, bench, bucket and lounge seating)                                             |
| DIMENSIONS           | 89" x 89" x 37 3/4"                                                                 |
| DRY WEIGHT           | 1050 lbs                                                                            |
| WATER CAPACITY       | 525 - 550 gallons                                                                   |
| HYDROTHERAPY<br>JETS | 28<br>Duo-Tone;<br>Graphite Gray<br>Jets                                            |
| DIGITAL<br>CONTROLS  | Top side control with digital readout and 1 button auxiliary control.               |
| LIGHTING             | 2 - 4" Underwater LEDs                                                              |
| WATERFALL            | 8" Waterfall                                                                        |
| ICEBUCKET            | Optional                                                                            |
| SHELL                | ABS backed Acrylic Shell with Acrylobond substructure.                              |
| SURROUND<br>CABINET  | Highwood: Redwood,<br>Gray, Brown, Mahogany<br>or Tan                               |
| Insulation           | Five Stage Arctic Seal                                                              |
| ELECTRICAL           | 220 volt 50 amp                                                                     |
| PUMPS                | 4.0 Horsepower, 56 frame, 2-speed, 220 volt, and 1/15 horsepower circulation pumps. |
| HEATER               | 5.5kw, stainless steel, with flow through housing.                                  |
| FILTER               | 50 square foot with telescopic filter basket.                                       |
| Ozonator             | Ozone water purification system, corona discharge standard.                         |
| PILLOWS              | Standard                                                                            |
| WARRANTY             | 5 year shell.<br>2 year no fault.                                                   |
| Cover                | UL Approved Safety<br>Cover                                                         |

#### FITNESS SERIES - SERENITY

Seating: 5-7 Adults (Retreat whirlpool, bench, bucket and lounge seating)

Water Capacity: 525 - 550 gallons

Dry Weight: 1050 lbs

Hydrotherapy Jets: 28 Stainless Steel; Graphite Gray Jets