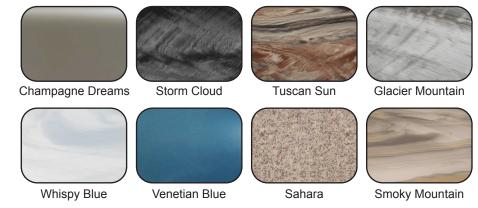

S                | 4.0 Horsepower, 56 frame, 2-speed, 220 volt, and 1/15 horsepower circulation pumps. |
| HEATER               | 5.5kw, stainless steel, with flow through housing.                                  |
| FILTER               | 50 square foot with telescopic filter basket.                                       |
| Ozonator             | Ozone water purification system, corona discharge standard.                         |
| PILLOWS              | Standard                                                                            |
| WARRANTY             | 5 year shell.<br>2 year no fault.                                                   |
| Cover                | UL Approved Safety<br>Cover                                                         |



#### SHELL COLOR OPTIONS



### SKIRT COLOR OPTIONS





#### FITNESS SERIES - SERENITY

Seating: 5-7 Adults (Retreat whirlpool, bench, bucket and lounge seating)

Water Capacity: 525 - 550 gallons

Dry Weight: 1050 lbs

Hydrotherapy Jets: 28 Stainless Steel; Graphite Gray Jets

Digital Controls: Top Side control with digital readout with 4 button and 1 button auxiliary

controls. Lighting: 2 - Underwater 4" LED Lights

Waterfall: 8" Waterfall Ice Bucket: Optional

Shell: ABS backed Acrylic Shell with Acrylobond substructure.

Surround Cabinet: Highwood: Redwood, Gray, Brown, Mahogany or Tan

Insulation: Five Stage Arctic Seal Electrical: 220 volt 50 amp

Pumps: 4.0 Horsepower, 56 frame, 2-speed, 220 volts and 1/15 horsepower circulation pumps.

Heater: 5.5kw, stainless steel, with flow through housing.

Filter: 50