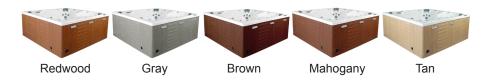

### SKIRT COLOR OPTIONS

Surround Cabinet: Highwood: Redwood, Gray, Brown, Mahogany or Tan

Insulation: Five Stage Arctic Seal Electrical: 220 volt 50 amp

Pumps: 4.0 Horsepower, 56 frame, 2-speed, 220 volts and 1/15 horsepower circulation pumps.