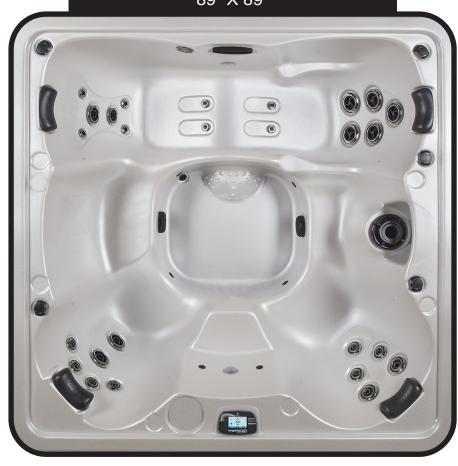

## SERENITY 89" X 89"

| SEATING              | 5-7 Adults (Retreat whirl-                                                          |
|----------------------|-------------------------------------------------------------------------------------|
| SEATING              | pool, bench, bucket and lounge seating)                                             |
| DIMENSIONS           | 89" x 89" x 37 3/4"                                                                 |
| DRY WEIGHT           | 1050 lbs                                                                            |
| WATER CAPACITY       | 525 - 550 gallons                                                                   |
| HYDROTHERAPY<br>JETS | 28<br>Duo-Tone;<br>Graphite Gray<br>Jets                                            |
| DIGITAL<br>CONTROLS  | Top side control with digital readout and 1 button auxiliary control.               |
| LIGHTING             | 2 - 4" Underwater LEDs                                                              |
| WATERFALL            | 8" Waterfall                                                                        |
| ICEBUCKET            | Optional                                                                            |
| SHELL                | ABS backed Acrylic Shell with Acrylobond substructure.                              |
| SURROUND<br>CABINET  | Highwood: Redwood,<br>Gray, Brown, Mahogany<br>or Tan                               |
| Insulation           | Five Stage Arctic Seal                                                              |
| ELECTRICAL           | 220 volt 50 amp                                                                     |
| PUMPS                | 4.0 Horsepower, 56 frame, 2-speed, 220 volt, and 1/15 horsepower circulation pumps. |
| HEATER               | 5.5kw, stainless steel, with flow through housing.                                  |
| FILTER               | 50 square foot with telescopic filter basket.                                       |
| Ozonator             | Ozone water purification system, corona discharge standard.                         |
| PILLOWS              | Standard                                                                            |
| WARRANTY             | 5 year shell.<br>2 year no fault.                                                   |
| Cover                | UL Approved Safety<br>Cover                                                         |

#### FITNESS SERIES - SERENITY

Seating: 5-7 Adults (Retreat whirlpool, bench, bucket and lounge seating)

Water Capacity: 525 - 550 gallons

Dry Weight: 1050 lbs

Hydrotherapy Jets: 28 Stainless Steel; Graphite Gray Jets

Digital Controls: Top Side control with digital readout with 4 button and 1 button auxiliary

controls. Lighting: 2 - Underwater 4" LED Lights

Waterfall: 8" Waterfall Ice Bucket: Optional

Shell: ABS backed Acrylic Shell with Acrylobond substructure.