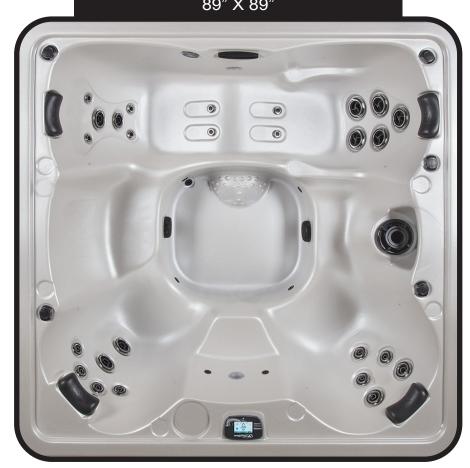

## SERENITY 89" X 89"

| SEATING              | lounge seating)                                                                     |
|----------------------|-------------------------------------------------------------------------------------|
| DIMENSIONS           | 89" x 89" x 37 3/4"                                                                 |
| DRY WEIGHT           | 1050 lbs                                                                            |
| WATER CAPACITY       | 525 - 550 gallons                                                                   |
| HYDROTHERAPY<br>JETS | 28<br>Duo-Tone;<br>Graphite Gray<br>Jets                                            |
| DIGITAL<br>CONTROLS  | Top side control with digital readout and 1 button auxiliary control.               |
| LIGHTING             | 2 - 4" Underwater LEDs                                                              |
| WATERFALL            | 8" Waterfall                                                                        |
| ICEBUCKET            | Optional                                                                            |
| SHELL                | ABS backed Acrylic Shell with Acrylobond substructure.                              |
| SURROUND<br>CABINET  | Highwood: Redwood,<br>Gray, Brown, Mahogany<br>or Tan                               |
| Insulation           | Five Stage Arctic Seal                                                              |
| ELECTRICAL           | 220 volt 50 amp                                                                     |
| Pumps                | 4.0 Horsepower, 56 frame, 2-speed, 220 volt, and 1/15 horsepower circulation pumps. |
| HEATER               | 5.5kw, stainless steel, with flow through housing.                                  |
| FILTER               | 50 square foot with telescopic filter basket.                                       |
| Ozonator             | Ozone water purification system, corona discharge                                   |

## FITNESS SERIES - SERENITY

Seating: 5-7 Adults (Retreat whirlpool, bench, bucket and lounge seating)

Water Capacity: 525 - 550 gallons

Dry Weight: 1050 lbs

Hydrotherapy Jets: 28 Stainless Steel; Graphite Gray Jets

Digital Controls: Top Side control with digital readout with 4 button and 1 button auxiliary

controls. Lighting: 2 - Underwater 4" LED Lights

Waterfall: 8" Waterfall Ice Bucket: Optional

Shell: ABS backed Acrylic Shell with Acrylobond substructure.