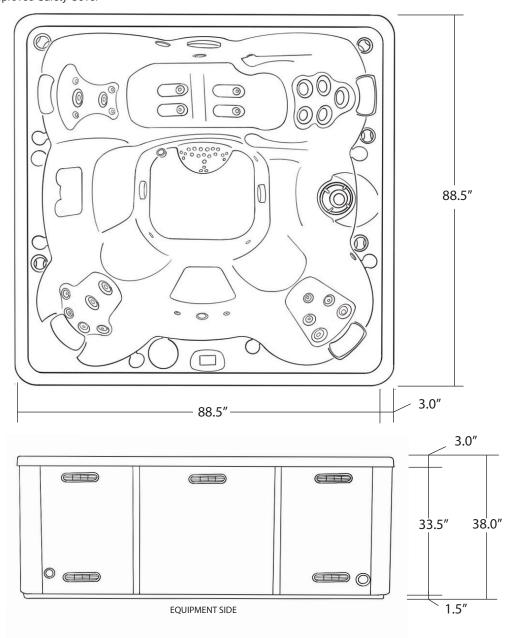

## SERENITY 89" X 89"

| SEATING              | lounge seating)                                                                     |
|----------------------|-------------------------------------------------------------------------------------|
| DIMENSIONS           | 89" x 89" x 37 3/4"                                                                 |
| DRY WEIGHT           | 1050 lbs                                                                            |
| WATER CAPACITY       | 525 - 550 gallons                                                                   |
| HYDROTHERAPY<br>JETS | 28<br>Duo-Tone;<br>Graphite Gray<br>Jets                                            |
| DIGITAL<br>CONTROLS  | Top side control with digital readout and 1 button auxiliary control.               |
| LIGHTING             | 2 - 4" Underwater LEDs                                                              |
| WATERFALL            | 8" Waterfall                                                                        |
| ICEBUCKET            | Optional                                                                            |
| SHELL                | ABS backed Acrylic Shell with Acrylobond substructure.                              |
| SURROUND<br>CABINET  | Highwood: Redwood,<br>Gray, Brown, Mahogany<br>or Tan                               |
| Insulation           | Five Stage Arctic Seal                                                              |
| ELECTRICAL           | 220 volt 50 amp                                                                     |
| Pumps                | 4.0 Horsepower, 56 frame, 2-speed, 220 volt, and 1/15 horsepower circulation pumps. |
| HEATER               | 5.5kw, stainless steel, with flow through housing.                                  |
| FILTER               | 50 square foot with telescopic filter basket.                                       |
| Ozonator             | Ozone water purification system, corona discharge                                   |

## FITNESS SERIES - SERENITY

Seating: 5-7 Adults (Retreat whirlpool, bench, bucket and lounge seating)

Water Capacity: 525 - 550 gallons

Dry Weight: 1050 lbs

Hydrotherapy Jets: 28 Stainless Steel; Graphite Gray Jets

Digital Controls: Top Side control with digital readout with 4 button and 1 button auxiliary

controls. Lighting: 2 - Underwater 4" LED Lights

Waterfall: 8" Waterfall Ice Bucket: Optional

Shell: ABS backed Acrylic Shell with Acrylobond substructure.