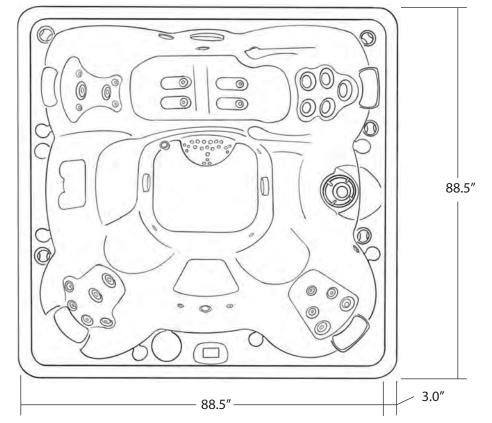

# **FITNESS** series

| SEATING              | 5-7 Adults (Retreat whirl-<br>pool, bench, bucket and<br>lounge seating)                       |
|----------------------|------------------------------------------------------------------------------------------------|
| DIMENSIONS           | 89" x 89" x 37 3/4"                                                                            |
| DRY WEIGHT           | 1050 lbs                                                                                       |
| WATER CAPACITY       | 525 - 550 gallons                                                                              |
| Hydrotherapy<br>Jets | 28<br>Duo-Tone;<br>Graphite Gray<br>Jets                                                       |
| DIGITAL<br>CONTROLS  | Top side control with<br>digital readout and<br>1 button auxiliary control.                    |
| LIGHTING             | 2 - 4" Underwater LEDs                                                                         |
| WATERFALL            | 8" Waterfall                                                                                   |
| ICEBUCKET            | Optional                                                                                       |
| SHELL                | ABS backed Acrylic Shell with Acrylobond substruc-<br>ture.                                    |
| Surround<br>Cabinet  | Highwood: Gray,<br>Brown, Mahogany or<br>Tan                                                   |
| INSULATION           | Five Stage Arctic Seal                                                                         |
| ELECTRICAL           | 220 volt 50 amp                                                                                |
| Pumps                | 4.0 Horsepower, 56 frame,<br>2-speed, 220 volt, and<br>1/15 horsepower circula-<br>tion pumps. |
| HEATER               | 5.5kw, stainless steel, with flow through housing.                                             |
| FILTER               | 50 square foot with telescopic filter basket.                                                  |
| OZONATOR             | Ozone water purification system, corona discharge standard.                                    |
| PILLOWS              | Standard                                                                                       |
| WARRANTY             | 5 year shell.<br>2 year no fault.                                                              |
| Cover                | UL Approved Safety<br>Cover                                                                    |

#### **FITNESS SERIES - SERENITY**

Seating: 5-7 Adults (Retreat whirlpool, bench, bucket and lounge seating) Water Capacity: 525 - 550 gallons Dry Weight: 1050 lbs Hydrotherapy Jets: 28 Stainless Steel; Graphite Gray Jets Digital Controls: Top Side control with digital readout with 4 button and 1 button auxiliary controls. Lighting: 2 - Underwater 4" LED Lights Waterfall: 8" Waterfall Ice Bucket: Optional Shell: ABS backed Acrylic Shell with Acrylobond substructure. Surround Cabinet: Highwood: Redwood, Gray, Brown, Mahogany or Tan Insulation: Five Stage Arctic Seal Electrical: 220 volt 50 amp Pumps: 4.0 Horsepower, 56 frame, 2-speed, 220 volts and 1/15 horsepower circulation pumps. Heater: 5.5kw, stainless steel, with flow through housing. Filter: 50 square foot with telescopic filter basket. Ozonator: Ozone water purification system, corona discharge standard. Pillows: Standard Warranty: 5 year shell. 3 year no fault. Cover: UL Approved Safety Cover