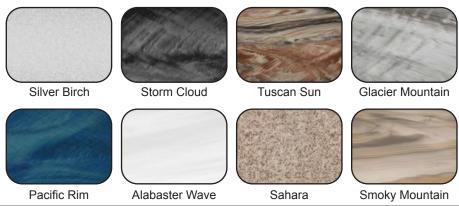

r>tion pumps. |
| HEATER               | 5.5kw, stainless steel, with flow through housing.                                             |
| FILTER               | 50 square foot with telescopic filter basket.                                                  |
| OZONATOR             | Ozone water purification system, corona discharge standard.                                    |
| PILLOWS              | Standard                                                                                       |
| WARRANTY             | 5 year shell.<br>2 year no fault.                                                              |
| Cover                | UL Approved Safety<br>Cover                                                                    |

## SERENITY 89" X 89"



#### SHELL COLOR OPTIONS



### SKIRT COLOR OPTIONS





#### **FITNESS SERIES - SERENITY**

Seating: 5-7 Adults (Retreat whirlpool, bench, bucket and lounge seating) Water Capacity: 525 - 550 gallons Dry Weight: 1050 lbs Hydrotherapy Jets: 28 Stainless Steel; Graphite Gray Jets Digital Controls: Top Side control with digital readout with 4 button and 1 button auxiliary controls. Lighting: 2 - Underwater 4" LED Lights Waterfall: 8" Waterfall Ice Bucket: Optional Shell: ABS backed Acrylic Shell with Acrylobond substructure. Surround Cabinet: Highwood: Redwood, Gray, Brown, Mahogany or Tan Insulation: Five Stage Arctic Seal Electrical: 220 volt 50 amp Pumps: 4.0 Horsepower, 56 frame, 2-speed, 220 volts and 1/15 horsepower circulation pumps. Heater: 5.5kw, stainless steel, with flow through housing. Filter: 50 square