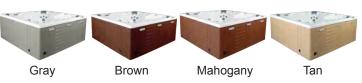

### SKIRT COLOR OPTIONS

# **FITNESS** series

| SEATING              | 5-7 Adults (Retreat whirl-<br>pool, bench, bucket and<br>lounge seating)                       |
|----------------------|------------------------------------------------------------------------------------------------|
| DIMENSIONS           | 89" x 89" x 37 3/4"                                                                            |
| DRY WEIGHT           | 1050 lbs                                                                                       |
| WATER CAPACITY       | 525 - 550 gallons                                                                              |
| Hydrotherapy<br>Jets | 28<br>Duo-Tone;<br>Graphite Gray<br>Jets                                                       |
| DIGITAL<br>CONTROLS  | Top side control with<br>digital readout and<br>1 button auxiliary control.                    |
| LIGHTING             | 2 - 4" Underwater LEDs                                                                         |
| WATERFALL            | 8" Waterfall                                                                                   |
| ICEBUCKET            | Optional                                                                                       |
| SHELL                | ABS backed Acrylic Shell with Acrylobond substruc-<br>ture.                                    |
| Surround<br>Cabinet  | Highwood: Gray,<br>Brown, Mahogany or<br>Tan                                                   |
| INSULATION           | Five Stage Arctic Seal                                                                         |
| ELECTRICAL           | 220 volt 50 amp                                                                                |
| Pumps                | 4.0 Horsepower, 56 frame,<br>2-speed, 220 volt, and<br>1/15 horsepower circula-<br>tion pumps. |
| HEATER               | 5.5kw, stainless steel, with flow through housing.                                             |
| FILTER               | 50 square foot with telescopic filter basket.                                                  |
| OZONATOR             | Ozone water purification system, corona discharge standard.                                    |
| PILLOWS              | Standard                                                                                       |
| WARRANTY             | 5 year shell.<br>2 year no fault.                                                              |
| Cover                | UL Approved Safety<br>Cover                                                                    |

#### **FITNESS SERIES - SERENITY**

Seating: 5-7 Adults (Retreat whirlpool, bench, bucket and lounge seating) Water Capacity: 525 - 550 gallons Dry Weight: 1050 lbs Hydrotherapy Jets: 28 Stainless Steel; Graphite Gray Jets Digital Controls: Top Side control with digital readout with 4 button and 1 button auxiliary controls. Lighting: 2 - Underwater 4" LED Lights Waterfall: 8" Waterfall Ice Bucket: Optional Shell: ABS backed Acrylic Shell with Acrylobond substructure. Surround Cabinet: Highwood: Redwood, Gray, Brown, Mahogany or Tan Insulation: Five Stage Arctic Seal Electrical: 220 volt 50 amp Pumps: 4.0 Horsepower, 56 frame, 2-speed, 220 volts and 1/15 horsepower circulation pumps. Heater: 5.5kw, stainless steel, with flow through housing. Filter: 50 square foot with telescopic filter basket. Ozonator: Ozone water purification system, corona discharge standard. Pillows: Standard Warranty: 5 year shell. 3 year no fault. Cover: UL Approved Safety Cover