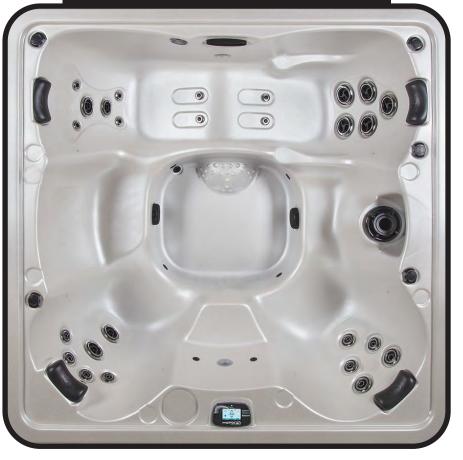

# **FITNESS** series

| SEATING              | 5-7 Adults (Retreat whirl-<br>pool, bench, bucket and<br>lounge seating)                       |
|----------------------|------------------------------------------------------------------------------------------------|
| DIMENSIONS           | 89" x 89" x 37 3/4"                                                                            |
| DRY WEIGHT           | 1050 lbs                                                                                       |
| WATER CAPACITY       | 525 - 550 gallons                                                                              |
| Hydrotherapy<br>Jets | 28<br>Duo-Tone;<br>Graphite Gray<br>Jets                                                       |
| DIGITAL<br>CONTROLS  | Top side control with<br>digital readout and<br>1 button auxiliary control.                    |
| LIGHTING             | 2 - 4" Underwater LEDs                                                                         |
| WATERFALL            | 8" Waterfall                                                                                   |
| ICEBUCKET            | Optional                                                                                       |
| SHELL                | ABS backed Acrylic Shell with Acrylobond substruc-<br>ture.                                    |
| Surround<br>Cabinet  | Highwood: Gray,<br>Brown, Mahogany or<br>Tan                                                   |
| INSULATION           | Five Stage Arctic Seal                                                                         |
| ELECTRICAL           | 220 volt 50 amp                                                                                |
| Pumps                | 4.0 Horsepower, 56 frame,<br>2-speed, 220 volt, and<br>1/15 horsepower circula-<br>tion pumps. |
| HEATER               | 5.5kw, stainless steel, with flow through housing.                                             |
| FILTER               | 50 square foot with telescopic filter basket.                                                  |
| OZONATOR             | Ozone water purification system, corona discharge standard.                                    |
| PILLOWS              | Standard                                                                                       |
| WARRANTY             | 5 year shell.<br>2 year no fault.                                                              |
| Cover                | UL Approved Safety<br>Cover                                                                    |

#### **FITNESS SERIES - SERENITY**

Seating: 5-7 Adults (Retreat whirlpool, bench, bucket and lounge seating) Water Capacity: 525 - 550 gallons Dry Weight: 1050 lbs Hydrotherapy Jets: 28 Stainless Steel; Graphite Gray Jets Digital Controls: Top Side control with digital readout with 4 button and 1 button auxiliary controls. Lighting: 2 - Underwater 4" LED Lights Waterfall: 8" Waterfall Ice Bucket: Optional Shell: ABS backed Acrylic Shell with Acrylobond substructure. Surround Cabinet: Highwood: Redwood, Gray, Brown, Mahogany or Tan Insulation: Five Stage Arctic Seal Electrical: 220 volt 50 amp Pumps: 4.0 Horsepower, 56 frame, 2-speed, 220 volts and 1/15 horsepower circulation pumps. Heater: 5.5kw, stainless steel, with flow through housing. Filter: 50 square foot with telescopic filter basket. Ozonator: Ozone water purification system, corona discharge standard. Pillows: Standard Warranty: 5 year shell. 3 year no fault. Cover: UL Approved Safety Cover