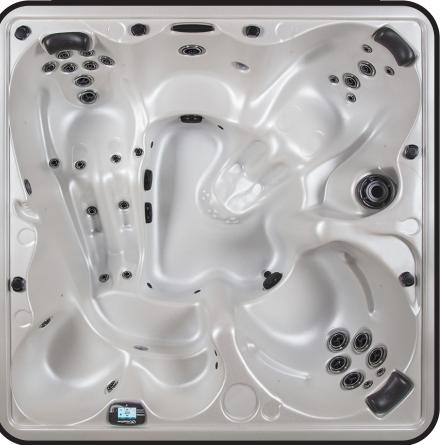

### ROCKY 92" X 92"

| SEATING              | 5-7 Adults (Retreat whirl-<br>pool, bench, bucket and<br>lounge seating)                         |
|----------------------|--------------------------------------------------------------------------------------------------|
| DIMENSIONS           | 92" x 92" x 37 3/4"                                                                              |
| DRY WEIGHT           | 1150 lbs                                                                                         |
| WATER CAPACITY       | 525 - 550 gallons                                                                                |
| Hydrotherapy<br>Jets | 34<br>Duo-Tone;<br>Graphite Gray<br>Jets                                                         |
| DIGITAL<br>CONTROLS  | Top side control with digital readout and 4 button auxiliary control.                            |
| LIGHTING             | 2 - 4" Underwater LEDs                                                                           |
| WATERFALL            | 8" LED Waterfall                                                                                 |
| ICEBUCKET            | Optional                                                                                         |
| SHELL                | ABS backed Acrylic Shell<br>with Acrylobond substruc-<br>ture.                                   |
| Surround<br>Cabinet  | Highwood: Redwood,<br>Gray, Brown, Mahogany<br>or Tan                                            |
| INSULATION           | Five Stage Arctic Seal                                                                           |
| ELECTRICAL           | 220 volt 50 amp                                                                                  |
| Pumps                | 2 - 2.0 Horsepower, 56<br>frame, 2-speed, 220 volts<br>and 1/15 horsepower<br>circulation pumps. |
| HEATER               | 5.5kw, stainless steel, with flow through housing.                                               |
| FILTER               | 50 square foot with telescopic filter basket.                                                    |
| Ozonator             | Ozone water purification system, corona discharge standard.                                      |
| PILLOWS              | Standard                                                                                         |
| WARRANTY             | 5 year shell.<br>3 year no fault.                                                                |
| Cover                | UL Approved Safety<br>Cover                                                                      |

#### WILDERNESS SERIES - ROCKY

Seating: 5-7 Adults (Retreat whirlpool, bench, bucket and lounge seating) Water Capacity: 525 - 550 gallons Dry Weight: 1150 lbs Hydrotherapy Jets: 34 Stainless Steel; Graphite Gray Jets Digital Controls: Top Side control with digital readout with 4 button and 1 button auxiliary controls. Lighting: 2 - Underwater 4" LED Lights Waterfall: 8" LED Waterfall Ice Bucket: Optional Shell: ABS backed Acrylic Shell with Acrylobond substructure. Surround Cabinet: Highwood: Redwood, Gray, Brown, Mahogany or Tan Insulation: Five Stage Arctic Seal Electrical: 220 volt 50 amp Pumps: 2 - 2.0 Horsepower, 56 frame, 2-speed, 220 volts and 1/15 horsepower circulation pumps. Heater: 5.5kw, stainless steel, with flow through housing. Filter: 50 square foot with telescopic filter basket. Ozonator: Ozone water purification system, corona discharge standard. Pillows: Standard Warranty: 5 year shell. 3 year no fault. Cover: UL Approved Safety Cover