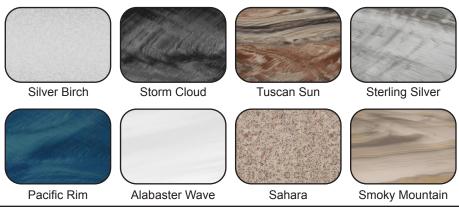

er<br>circulation pumps. |
| HEATER               | 5.5kw, stainless steel, with flow through housing.                                               |
| FILTER               | 50 square foot with telescopic filter basket.                                                    |
| Ozonator             | Ozone water purification system, corona discharge standard.                                      |
| PILLOWS              | Standard                                                                                         |
| WARRANTY             | 5 year shell.<br>3 year no fault.                                                                |
| Cover                | UL Approved Safety<br>Cover                                                                      |



#### SHELL COLOR OPTIONS



#### SKIRT COLOR OPTIONS





#### WILDERNESS SERIES - ROCKY

Seating: 5-7 Adults (Retreat whirlpool, bench, bucket and lounge seating) Water Capacity: 525 - 550 gallons Dry Weight: 1150 lbs Hydrotherapy Jets: 34 Stainless Steel; Graphite Gray Jets Digital Controls: Top Side control with digital readout with 4 button and 1 button auxiliary controls. Lighting: 2 - Underwater 4" LED Lights Waterfall: 8" LED Waterfall Ice Bucket: Optional Shell: ABS backed Acrylic Shell with Acrylobond substructure. Surround Cabinet: Highwood: Redwood, Gray, Brown, Mahogany or Tan Insulation: Five Stage Arctic Seal Electrical: 220 volt 50 amp Pumps: 2 - 2.0 Horsepower, 56 frame, 2-speed, 220 volts and 1/15 horsepower circulation pumps. Heater: 5.5kw, stainless steel, with flow through housing. Filter: 50 sq