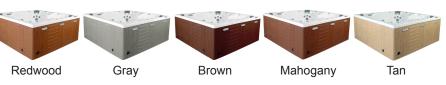

#### SKIRT COLOR OPTIONS

### ROCKY 92" X 92"

| SEATING              | 5-7 Adults (Retreat whirl-<br>pool, bench, bucket and<br>lounge seating)                         |
|----------------------|--------------------------------------------------------------------------------------------------|
| DIMENSIONS           | 92" x 92" x 37 3/4"                                                                              |
| DRY WEIGHT           | 1150 lbs                                                                                         |
| WATER CAPACITY       | 525 - 550 gallons                                                                                |
| Hydrotherapy<br>Jets | 34<br>Duo-Tone;<br>Graphite Gray<br>Jets                                                         |
| DIGITAL<br>CONTROLS  | Top side control with digital readout and 4 button auxiliary control.                            |
| LIGHTING             | 2 - 4" Underwater LEDs                                                                           |
| WATERFALL            | 8" LED Waterfall                                                                                 |
| ICEBUCKET            | Optional                                                                                         |
| SHELL                | ABS backed Acrylic Shell<br>with Acrylobond substruc-<br>ture.                                   |
| Surround<br>Cabinet  | Highwood: Redwood,<br>Gray, Brown, Mahogany<br>or Tan                                            |
| INSULATION           | Five Stage Arctic Seal                                                                           |
| ELECTRICAL           | 220 volt 50 amp                                                                                  |
| Pumps                | 2 - 2.0 Horsepower, 56<br>frame, 2-speed, 220 volts<br>and 1/15 horsepower<br>circulation pumps. |
| HEATER               | 5.5kw, stainless steel, with flow through housing.                                               |
| FILTER               | 50 square foot with telescopic filter basket.                                                    |
| Ozonator             | Ozone water purification system, corona discharge standard.                                      |
| PILLOWS              | Standard                                                                                         |
| WARRANTY             | 5 year shell.<br>3 year no fault.                                                                |
| Cover                | UL Approved Safety<br>Cover                                                                      |

#### WILDERNESS SERIES - ROCKY

Seating: 5-7 Adults (Retreat whirlpool, bench, bucket and lounge seating) Water Capacity: 525 - 550 gallons Dry Weight: 1150 lbs Hydrotherapy Jets: 34 Stainless Steel; Graphite Gray Jets Digital Controls: Top Side control with digital readout with 4 button and 1 button auxiliary controls. Lighting: 2 - Underwater 4" LED Lights Waterfall: 8" LED Waterfall Ice Bucket: Optional Shell: ABS backed Acrylic Shell with Acrylobond substructure. Surround Cabinet: Highwood: Redwood, Gray, Brown, Mahogany or Tan Insulation: Five Stage Arctic Seal Electrical: 220 volt 50 amp Pumps: 2 - 2.0 Horsepower, 56 frame, 2-speed, 220 volts and 1/15 horsepower circulation pumps. Heater: 5.5kw, stainless steel, with flow through housing. Filter: 50 square foot with telescopic filter basket. Ozonator: Ozone water purification system, corona discharge standard. Pillows: Standard Warranty: 5 year shell. 3 year no fault. Cover: UL Approved Safety Cover