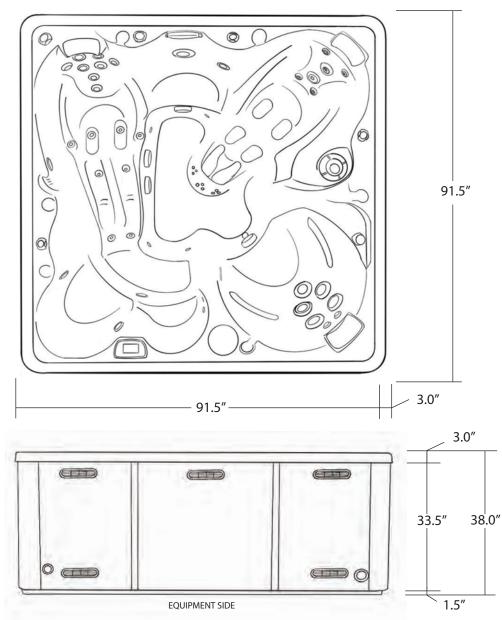

### ROCKY 92" X 92"

| SEATING              | 5-7 Adults (Retreat whirl-<br>pool, bench, bucket and<br>lounge seating)                         |
|----------------------|--------------------------------------------------------------------------------------------------|
| DIMENSIONS           | 92" x 92" x 37 3/4"                                                                              |
| DRY WEIGHT           | 1150 lbs                                                                                         |
| WATER CAPACITY       | 525 - 550 gallons                                                                                |
| Hydrotherapy<br>Jets | 34<br>Duo-Tone;<br>Graphite Gray<br>Jets                                                         |
| DIGITAL<br>CONTROLS  | Top side control with digital readout and 4 button auxiliary control.                            |
| LIGHTING             | 2 - 4" Underwater LEDs                                                                           |
| WATERFALL            | 8" LED Waterfall                                                                                 |
| ICEBUCKET            | Optional                                                                                         |
| SHELL                | ABS backed Acrylic Shell<br>with Acrylobond substruc-<br>ture.                                   |
| Surround<br>Cabinet  | Highwood: Redwood,<br>Gray, Brown, Mahogany<br>or Tan                                            |
| INSULATION           | Five Stage Arctic Seal                                                                           |
| ELECTRICAL           | 220 volt 50 amp                                                                                  |
| Pumps                | 2 - 2.0 Horsepower, 56<br>frame, 2-speed, 220 volts<br>and 1/15 horsepower<br>circulation pumps. |
| HEATER               | 5.5kw, stainless steel, with flow through housing.                                               |
| FILTER               | 50 square foot with telescopic filter basket.                                                    |
| Ozonator             | Ozone water purification system, corona discharge standard.                                      |
| PILLOWS              | Standard                                                                                         |
| WARRANTY             | 5 year shell.<br>3 year no fault.                                                                |
| Cover                | UL Approved Safety<br>Cover                                                                      |

#### WILDERNESS SERIES - ROCKY

Seating: 5-7 Adults (Retreat whirlpool, bench, bucket and lounge seating) Water Capacity: 525 - 550 gallons Dry Weight: 1150 lbs Hydrotherapy Jets: 34 Stainless Steel; Graphite Gray Jets Digital Controls: Top Side control with digital readout with 4 button and 1 button auxiliary controls. Lighting: 2 - Underwater 4" LED Lights Waterfall: 8" LED Waterfall Ice Bucket: Optional Shell: ABS backed Acrylic Shell with Acrylobond substructure. Surround Cabinet: Highwood: Redwood, Gray, Brown, Mahogany or Tan Insulation: Five Stage Arctic Seal Electrical: 220 volt 50 amp Pumps: 2 - 2.0 Horsepower, 56 frame, 2-speed, 220 volts and 1/15 horsepower circulation pumps. Heater: 5.5kw, stainless steel, with flow through housing. Filter: 50 square foot with telescopic filter basket. Ozonator: Ozone water purification system, corona discharge standard. Pillows: Standard Warranty: 5 year shell. 3 year no fault. Cover: UL Approved Safety Cover