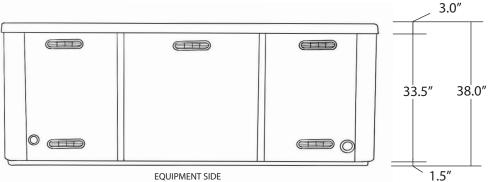

## ROCKY 92" X 92"

| SEATING              | 5-7 Adults (Retreat whirl-<br>pool, bench, bucket and<br>lounge seating)                         |
|----------------------|--------------------------------------------------------------------------------------------------|
| DIMENSIONS           | 92" x 92" x 37 3/4"                                                                              |
| DRY WEIGHT           | 1150 lbs                                                                                         |
| WATER CAPACITY       | 525 - 550 gallons                                                                                |
| Hydrotherapy<br>Jets | 34<br>Duo-Tone;<br>Graphite Gray<br>Jets                                                         |
| DIGITAL<br>CONTROLS  | Top side control with digital readout and 4 button auxiliary control.                            |
| LIGHTING             | 2 - 4" Underwater LEDs                                                                           |
| WATERFALL            | 8" LED Waterfall                                                                                 |
| ICEBUCKET            | Optional                                                                                         |
| SHELL                | ABS backed Acrylic Shell<br>with Acrylobond substruc-<br>ture.                                   |
| Surround<br>Cabinet  | Highwood: Redwood,<br>Gray, Brown, Mahogany<br>or Tan                                            |
| INSULATION           | Five Stage Arctic Seal                                                                           |
| ELECTRICAL           | 220 volt 50 amp                                                                                  |
| Pumps                | 2 - 2.0 Horsepower, 56<br>frame, 2-speed, 220 volts<br>and 1/15 horsepower<br>circulation pumps. |
| HEATER               | 5.5kw, stainless steel, with flow through housing.                                               |
| FILTER               | 50 square foot with telescopic filter basket.                                                    |
| Ozonator             | Ozone water purification system, corona discharge standard.                                      |
| PILLOWS              | Standard                                                                                         |
| WARRANTY             | 5 year shell.<br>3 year no fault.                                                                |
| Cover                | UL Approved Safety<br>Cover                                                                      |

#### WILDERNESS SERIES - ROCKY

Seating: 5-7 Adults (Retreat whirlpool, bench, bucket and lounge seating) Water Capacity: 525 - 550 gallons Dry Weight: 1150 lbs Hydrotherapy Jets: 34 Stainless Steel; Graphite Gray Jets Digital Controls: Top Side control with digital readout with 4 button and 1 button auxiliary controls. Lighting: 2 - Underwater 4" LED Lights Waterfall: 8" LED Waterfall Ice Bucket: Optional Shell: ABS backed Acrylic Shell with Acrylobond substructure. Surround Cabinet: Highwood: Redwood, Gray, Brown, Mahogany or Tan Insulation: Five Stage Arctic Seal Electrical: 220 volt 50 amp Pumps: 2 - 2.0 Horsepower, 56 frame, 2-speed, 220 volts and 1/15 horsepower circulation pumps. Heater: 5.5kw, stainless steel, with flow through housing. Filter: 50 square foot with telescopic filter basket. Ozonator: Ozone water purification system, corona discharge standard. Pillows: Standard Warranty: 5 year shell. 3 year no fault. Cover: UL Approved Safety Cover