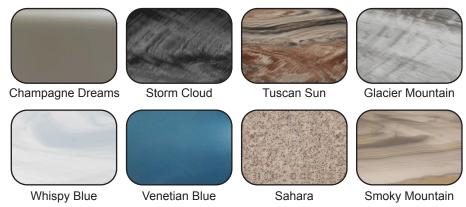

er<br>circulation pumps. |
| HEATER               | 5.5kw, stainless steel, with flow through housing.                                               |
| FILTER               | 50 square foot with telescopic filter basket.                                                    |
| Ozonator             | Ozone water purification system, corona discharge standard.                                      |
| PILLOWS              | Standard                                                                                         |
| WARRANTY             | 5 year shell.<br>3 year no fault.                                                                |
| Cover                | UL Approved Safety<br>Cover                                                                      |



#### SHELL COLOR OPTIONS



#### SKIRT COLOR OPTIONS





#### WILDERNESS SERIES - ROCKY

Seating: 5-7 Adults (Retreat whirlpool, bench, bucket and lounge seating) Water Capacity: 525 - 550 gallons Dry Weight: 1150 lbs Hydrotherapy Jets: 34 Stainless Steel; Graphite Gray Jets Digital Controls: Top Side control with digital readout with 4 button and 1 button auxiliary controls. Lighting: 2 - Underwater 4" LED Lights Waterfall: 8" LED Waterfall Ice Bucket: Optional Shell: ABS backed Acrylic Shell with Acrylobond substructure. Surround Cabinet: Highwood: Redwood, Gray, Brown, Mahogany or Tan Insulation: Five Stage Arctic Seal Electrical: 220 volt 50 amp Pumps: 2 - 2.0 Horsepower, 56 frame, 2-speed, 220 volts and 1/15 horsepower circulation pumps. Heater: 5.5kw, stainless steel, with flow through housing. Filter: 50 sq