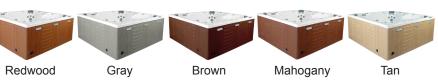

HEATER               | 5.5kw, stainless steel, with flow through housing.                                               |
| FILTER               | 50 square foot with telescopic filter basket.                                                    |
| Ozonator             | Ozone water purification system, corona discharge standard.                                      |
| PILLOWS              | Standard                                                                                         |
| WARRANTY             | 5 year shell.<br>3 year no fault.                                                                |
| Cover                | UL Approved Safety<br>Cover                                                                      |



#### SHELL COLOR OPTIONS



#### SKIRT COLOR OPTIONS





#### WILDERNESS SERIES - ROCKY

Seating: 5-7 Adults (Retreat whirlpool, bench, bucket and lounge seating) Water Capacity: 525 - 550 gallons Dry Weight: 1150 lbs Hydrotherapy Jets: 34 Stainless Steel; Graphite Gray Jets Digital Controls: Top Side control with digital readout with 4 button and 1 button auxiliary controls. Lighting: 2 - Underwater 4" LED Lights Waterfall: 8" LED Waterfall Ice Bucket: Optional Shell: ABS backed Acrylic Shell with Acrylobond substructure. Surround Cabinet: Highwood: Redwood, Gray, Brown, Mahogany or Tan Insulation: Five Stage Arctic Seal Electrical: 220 volt 50 amp Pumps: 2 - 2.0 Horsepower, 56 frame, 2-speed, 220 volts and 1/15 horsepower circulation pumps. Heater: 5.5kw, stainless steel, with flow through housing. Filter: 50 square foot with telescopic fi