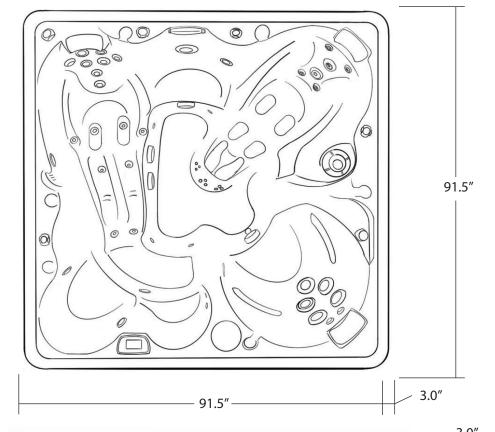

## ROCKY 92" X 92"

| SEATING              | 5-7 Adults (Retreat whirl-<br>pool, bench, bucket and<br>lounge seating)                         |
|----------------------|--------------------------------------------------------------------------------------------------|
| DIMENSIONS           | 92" x 92" x 37 3/4"                                                                              |
| DRY WEIGHT           | 1150 lbs                                                                                         |
| WATER CAPACITY       | 525 - 550 gallons                                                                                |
| Hydrotherapy<br>Jets | 34<br>Duo-Tone;<br>Graphite Gray<br>Jets                                                         |
| DIGITAL<br>CONTROLS  | Top side control with digital readout and 4 button auxiliary control.                            |
| LIGHTING             | 2 - 4" Underwater LEDs                                                                           |
| WATERFALL            | 8" LED Waterfall                                                                                 |
| ICEBUCKET            | Optional                                                                                         |
| SHELL                | ABS backed Acrylic Shell<br>with Acrylobond substruc-<br>ture.                                   |
| Surround<br>Cabinet  | Highwood: Redwood,<br>Gray, Brown, Mahogany<br>or Tan                                            |
| INSULATION           | Five Stage Arctic Seal                                                                           |
| ELECTRICAL           | 220 volt 50 amp                                                                                  |
| Pumps                | 2 - 2.0 Horsepower, 56<br>frame, 2-speed, 220 volts<br>and 1/15 horsepower<br>circulation pumps. |
| HEATER               | 5.5kw, stainless steel, with flow through housing.                                               |
| FILTER               | 50 square foot with telescopic filter basket.                                                    |
| Ozonator             | Ozone water purification system, corona discharge standard.                                      |
| PILLOWS              | Standard                                                                                         |
| WARRANTY             | 5 year shell.<br>3 year no fault.                                                                |
| Cover                | UL Approved Safety<br>Cover                                                                      |

#### WILDERNESS SERIES - ROCKY

Seating: 5-7 Adults (Retreat whirlpool, bench, bucket and lounge seating) Water Capacity: 525 - 550 gallons Dry Weight: 1150 lbs Hydrotherapy Jets: 34 Stainless Steel; Graphite Gray Jets Digital Controls: Top Side control with digital readout with 4 button and 1 button auxiliary controls. Lighting: 2 - Underwater 4" LED Lights Waterfall: 8" LED Waterfall Ice Bucket: Optional Shell: ABS backed Acrylic Shell with Acrylobond substructure. Surround Cabinet: Highwood: Redwood, Gray, Brown, Mahogany or Tan Insulation: Five Stage Arctic Seal Electrical: 220 volt 50 amp Pumps: 2 - 2.0 Horsepower, 56 frame, 2-speed, 220 volts and 1/15 horsepower circulation pumps. Heater: 5.5kw, stainless steel, with flow through housing. Filter: 50 square foot with telescopic filter basket. Ozonator: Ozone water purification system, corona discharge standard. Pillows: Standard Warranty: 5 year shell. 3 year no fault. Cover: UL Approved Safety Cover