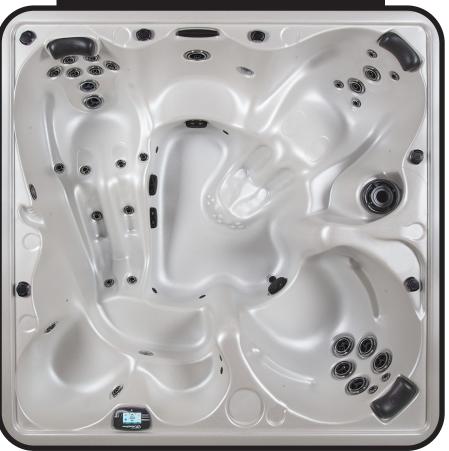

## ROCKY 92" X 92"

| SEATING              | 5-7 Adults (Retreat whirl-<br>pool, bench, bucket and<br>lounge seating)                         |
|----------------------|--------------------------------------------------------------------------------------------------|
| DIMENSIONS           | 92" x 92" x 37 3/4"                                                                              |
| DRY WEIGHT           | 1150 lbs                                                                                         |
| WATER CAPACITY       | 525 - 550 gallons                                                                                |
| Hydrotherapy<br>Jets | 34<br>Duo-Tone;<br>Graphite Gray<br>Jets                                                         |
| DIGITAL<br>CONTROLS  | Top side control with digital readout and 4 button auxiliary control.                            |
| LIGHTING             | 2 - 4" Underwater LEDs                                                                           |
| WATERFALL            | 8" LED Waterfall                                                                                 |
| ICEBUCKET            | Optional                                                                                         |
| SHELL                | ABS backed Acrylic Shell<br>with Acrylobond substruc-<br>ture.                                   |
| Surround<br>Cabinet  | Highwood: Redwood,<br>Gray, Brown, Mahogany<br>or Tan                                            |
| INSULATION           | Five Stage Arctic Seal                                                                           |
| ELECTRICAL           | 220 volt 50 amp                                                                                  |
| Pumps                | 2 - 2.0 Horsepower, 56<br>frame, 2-speed, 220 volts<br>and 1/15 horsepower<br>circulation pumps. |
| HEATER               | 5.5kw, stainless steel, with flow through housing.                                               |
| FILTER               | 50 square foot with telescopic filter basket.                                                    |
| Ozonator             | Ozone water purification system, corona discharge standard.                                      |
| PILLOWS              | Standard                                                                                         |
| WARRANTY             | 5 year shell.<br>3 year no fault.                                                                |
| Cover                | UL Approved Safety<br>Cover                                                                      |

#### WILDERNESS SERIES - ROCKY

Seating: 5-7 Adults (Retreat whirlpool, bench, bucket and lounge seating) Water Capacity: 525 - 550 gallons Dry Weight: 1150 lbs Hydrotherapy Jets: 34 Stainless Steel; Graphite Gray Jets Digital Controls: Top Side control with digital readout with 4 button and 1 button auxiliary controls. Lighting: 2 - Underwater 4" LED Lights Waterfall: 8" LED Waterfall Ice Bucket: Optional Shell: ABS backed Acrylic Shell with Acrylobond substructure. Surround Cabinet: Highwood: Redwood, Gray, Brown, Mahogany or Tan Insulation: Five Stage Arctic Seal Electrical: 220 volt 50 amp Pumps: 2 - 2.0 Horsepower, 56 frame, 2-speed, 220 volts and 1/15 horsepower circulation pumps. Heater: 5.5kw, stainless steel, with flow through housing. Filter: 50 square foot with telescopic filter basket. Ozonator: Ozone water purification system, corona discharge standard. Pillows: Standard Warranty: 5 year shell. 3 year no fault. Cover: UL Approved Safety Cover