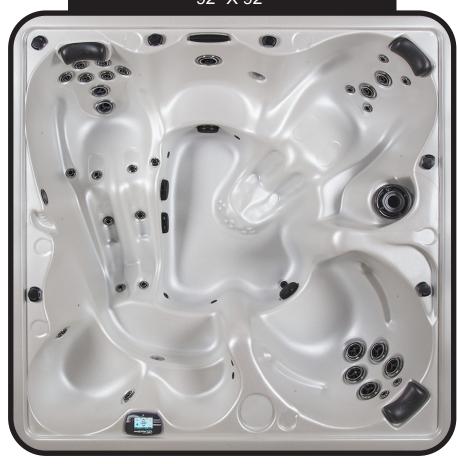

## **ROCKY** 92" X 92"

| SEATING              | 5-7 Adults (Retreat whirl-<br>pool, bench, bucket and<br>lounge seating)                |
|----------------------|-----------------------------------------------------------------------------------------|
| DIMENSIONS           | 92" x 92" x 37 3/4"                                                                     |
| DRY WEIGHT           | 1150 lbs                                                                                |
| WATER CAPACITY       | 525 - 550 gallons                                                                       |
| HYDROTHERAPY<br>JETS | 34<br>Duo-Tone;<br>Graphite Gray<br>Jets                                                |
| DIGITAL<br>CONTROLS  | Top side control with digital readout and 4 button auxiliary control.                   |
| LIGHTING             | 2 - 4" Underwater LEDs                                                                  |
| WATERFALL            | 8" LED Waterfall                                                                        |
| ICEBUCKET            | Optional                                                                                |
| SHELL                | ABS backed Acrylic Shell with Acrylobond substructure.                                  |
| SURROUND<br>CABINET  | Highwood: Redwood,<br>Gray, Brown, Mahogany<br>or Tan                                   |
| Insulation           | Five Stage Arctic Seal                                                                  |
| ELECTRICAL           | 220 volt 50 amp                                                                         |
| PUMPS                | 2 - 2.0 Horsepower, 56 frame, 2-speed, 220 volts and 1/15 horsepower circulation pumps. |
| HEATER               | 5.5kw, stainless steel, with flow through housing.                                      |
| FILTER               | 50 square foot with telescopic filter basket.                                           |
| OZONATOR             | Ozone water purification system, corona discharge standard.                             |
| PILLOWS              | Standard                                                                                |
| WARRANTY             | 5 year shell.<br>3 year no fault.                                                       |
| Cover                | UL Approved Safety<br>Cover                                                             |

## WILDERNESS SERIES - ROCKY

Seating: 5-7 Adults (Retreat whirlpool, bench, bucket and lounge seating)

Water Capacity: 525 - 550 gallons

Dry Weight: 1150 lbs

Hydrotherapy Jets: 34 Stainless Steel; Graphite Gray Jets