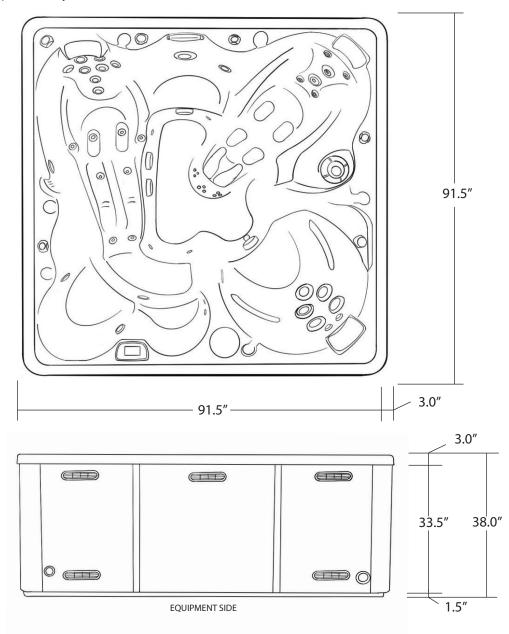

## **ROCKY** 92" X 92"

| SEATING              | 5-7 Adults (Retreat whirl-<br>pool, bench, bucket and<br>lounge seating)                |
|----------------------|-----------------------------------------------------------------------------------------|
| DIMENSIONS           | 92" x 92" x 37 3/4"                                                                     |
| DRY WEIGHT           | 1150 lbs                                                                                |
| WATER CAPACITY       | 525 - 550 gallons                                                                       |
| HYDROTHERAPY<br>JETS | 34<br>Duo-Tone;<br>Graphite Gray<br>Jets                                                |
| DIGITAL<br>CONTROLS  | Top side control with digital readout and 4 button auxiliary control.                   |
| LIGHTING             | 2 - 4" Underwater LEDs                                                                  |
| WATERFALL            | 8" LED Waterfall                                                                        |
| ICEBUCKET            | Optional                                                                                |
| SHELL                | ABS backed Acrylic Shell with Acrylobond substructure.                                  |
| SURROUND<br>CABINET  | Highwood: Redwood,<br>Gray, Brown, Mahogany<br>or Tan                                   |
| Insulation           | Five Stage Arctic Seal                                                                  |
| ELECTRICAL           | 220 volt 50 amp                                                                         |
| PUMPS                | 2 - 2.0 Horsepower, 56 frame, 2-speed, 220 volts and 1/15 horsepower circulation pumps. |
| HEATER               | 5.5kw, stainless steel, with flow through housing.                                      |
| FILTER               | 50 square foot with telescopic filter basket.                                           |
| OZONATOR             | Ozone water purification system, corona discharge standard.                             |
| PILLOWS              | Standard                                                                                |
| WARRANTY             | 5 year shell.<br>3 year no fault.                                                       |
| Cover                | UL Approved Safety<br>Cover                                                             |