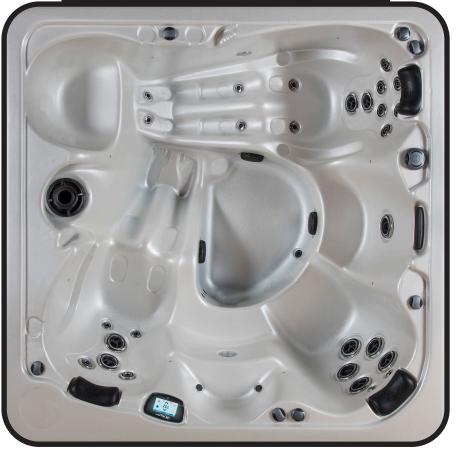

## REJUVINATOR 82" X 82"

## SKIRT COLOR OPTIONS

| SEATING              | 4-5 Adults (Bench, bucket and lounge seating)                                                  |  |
|----------------------|------------------------------------------------------------------------------------------------|--|
| DIMENSIONS           | 82" x 82" x 37.75"                                                                             |  |
| DRY WEIGHT           | 900 lbs                                                                                        |  |
| WATER CAPACITY       | 375 - 400 gallons                                                                              |  |
| Hydrotherapy<br>Jets | 28<br>Duo-Tone;<br>Graphite Gray<br>Jets                                                       |  |
| DIGITAL<br>CONTROLS  | Top side control with<br>digital readout and<br>1 button auxiliary control.                    |  |
| LIGHTING             | 2 - 4" Underwater LEDs                                                                         |  |
| WATERFALL            | 8" Waterfall                                                                                   |  |
| ICEBUCKET            | Optional                                                                                       |  |
| SHELL                | ABS backed Acrylic Shell<br>with Acrylobond substruc-<br>ture.                                 |  |
| SURROUND<br>CABINET  | Highwood: Redwood,<br>Gray, Brown, Mahogany<br>or Tan                                          |  |
| INSULATION           | Five Stage Arctic Seal                                                                         |  |
| ELECTRICAL           | 220 volt 50 amp                                                                                |  |
| Pumps                | 4.0 Horsepower, 56 frame,<br>2-speed, 220 volt, and<br>1/15 horsepower circula-<br>tion pumps. |  |
| HEATER               | 5.5kw, stainless steel, with flow through housing.                                             |  |
| FILTER               | 50 square foot with telescopic filter basket.                                                  |  |
| Ozonator             | Ozone water purification system, corona discharge standard.                                    |  |
| PILLOWS              | Standard                                                                                       |  |
| WARRANTY             | 5 year shell.<br>2 year no fault.                                                              |  |
| Cover                | UL Approved Safety<br>Cover                                                                    |  |