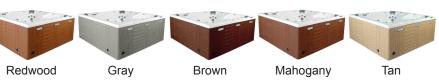

## SKIRT COLOR OPTIONS

| SEATING              | 4-5 Adults (Bench, bucket and lounge seating)                                                  |  |
|----------------------|------------------------------------------------------------------------------------------------|--|
| DIMENSIONS           | 82" x 82" x 37.75"                                                                             |  |
| DRY WEIGHT           | 900 lbs                                                                                        |  |
| WATER CAPACITY       | 375 - 400 gallons                                                                              |  |
| Hydrotherapy<br>Jets | 28<br>Duo-Tone;<br>Graphite Gray<br>Jets                                                       |  |
| DIGITAL<br>CONTROLS  | Top side control with<br>digital readout and<br>1 button auxiliary control.                    |  |
| LIGHTING             | 2 - 4" Underwater LEDs                                                                         |  |
| WATERFALL            | 8" Waterfall                                                                                   |  |
| ICEBUCKET            | Optional                                                                                       |  |
| SHELL                | ABS backed Acrylic Shell<br>with Acrylobond substruc-<br>ture.                                 |  |
| SURROUND<br>CABINET  | Highwood: Redwood,<br>Gray, Brown, Mahogany<br>or Tan                                          |  |
| INSULATION           | Five Stage Arctic Seal                                                                         |  |
| ELECTRICAL           | 220 volt 50 amp                                                                                |  |
| Pumps                | 4.0 Horsepower, 56 frame,<br>2-speed, 220 volt, and<br>1/15 horsepower circula-<br>tion pumps. |  |
| HEATER               | 5.5kw, stainless steel, with flow through housing.                                             |  |
| FILTER               | 50 square foot with telescopic filter basket.                                                  |  |
| Ozonator             | Ozone water purification system, corona discharge standard.                                    |  |
| PILLOWS              | Standard                                                                                       |  |
| WARRANTY             | 5 year shell.<br>2 year no fault.                                                              |  |
| Cover                | UL Approved Safety<br>Cover                                                                    |  |