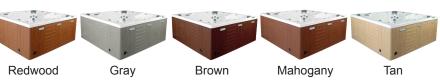

### SKIRT COLOR OPTIONS

|                      | 4-5 Adults (Bench, bucket                                                                      |
|----------------------|------------------------------------------------------------------------------------------------|
| SEATING              | and lounge seating)                                                                            |
| DIMENSIONS           | 82" x 82" x 37.75"                                                                             |
| DRY WEIGHT           | 900 lbs                                                                                        |
| WATER CAPACITY       | 375 - 400 gallons                                                                              |
| Hydrotherapy<br>Jets | 28<br>Duo-Tone;<br>Graphite Gray<br>Jets                                                       |
| DIGITAL<br>CONTROLS  | Top side control with<br>digital readout and<br>1 button auxiliary control.                    |
| LIGHTING             | 2 - 4" Underwater LEDs                                                                         |
| WATERFALL            | 8" Waterfall                                                                                   |
| ICEBUCKET            | Optional                                                                                       |
| SHELL                | ABS backed Acrylic Shell with Acrylobond substruc-<br>ture.                                    |
| SURROUND<br>CABINET  | Highwood: Redwood,<br>Gray, Brown, Mahogany<br>or Tan                                          |
| INSULATION           | Five Stage Arctic Seal                                                                         |
| ELECTRICAL           | 220 volt 50 amp                                                                                |
| Pumps                | 4.0 Horsepower, 56 frame,<br>2-speed, 220 volt, and<br>1/15 horsepower circula-<br>tion pumps. |
| HEATER               | 5.5kw, stainless steel, with flow through housing.                                             |
| FILTER               | 50 square foot with telescopic filter basket.                                                  |
| Ozonator             | Ozone water purification system, corona discharge standard.                                    |
| PILLOWS              | Standard                                                                                       |
| WARRANTY             | 5 year shell.<br>2 year no fault.                                                              |
| Cover                | UL Approved Safety<br>Cover                                                                    |

#### FITNESS SERIES - REJUVINATOR

Seating: 4-6 Adults (Bench, Bucket and Adirondack) Water Capacity: 375 - 400 gallons Dry Weight: 900 lbs Hydrotherapy Jets: 28 Stainless Steel; Graphite Gray Jets Digital Controls: Top Side control with digital readout with 4 button and 1 button auxiliary controls. Lighting: 2 - Underwater 4" LED Lights Waterfall: 8" LED Waterfall Ice Bucket: Optional Shell: ABS backed Acrylic Shell with Acrylobond substructure. Surround Cabinet: Highwood: Redwood, Gray, Brown, Mahogany or Tan Insulation: Five Stage Arctic Seal Electrical: 220 volt 50 amp Pumps: 4.0 Horsepower, 56 frame, 2-speed, 220 volts and 1/15 horsepower circulation pumps. Heater: 5.5kw, stainless steel, with flow through housing. Filter: 50 square foot with telescopic filter basket. Ozonator: Ozone water purification system, corona discharge standard. Pillows: Standard Warranty: 5 year shell. 3 year no fault. Cover: UL Approved Safety Cover