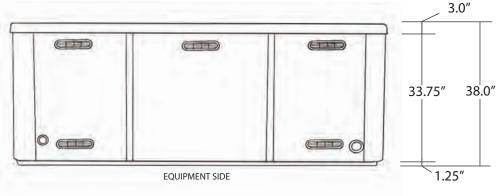

### SKIRT COLOR OPTIONS

|                      | 4-5 Adults (Bench, bucket                                                                      |
|----------------------|------------------------------------------------------------------------------------------------|
| SEATING              | and lounge seating)                                                                            |
| DIMENSIONS           | 82" x 82" x 37.75"                                                                             |
| DRY WEIGHT           | 900 lbs                                                                                        |
| WATER CAPACITY       | 375 - 400 gallons                                                                              |
| Hydrotherapy<br>Jets | 28<br>Duo-Tone;<br>Graphite Gray<br>Jets                                                       |
| DIGITAL<br>CONTROLS  | Top side control with<br>digital readout and<br>1 button auxiliary control.                    |
| LIGHTING             | 2 - 4" Underwater LEDs                                                                         |
| WATERFALL            | 8" Waterfall                                                                                   |
| ICEBUCKET            | Optional                                                                                       |
| SHELL                | ABS backed Acrylic Shell with Acrylobond substruc-<br>ture.                                    |
| SURROUND<br>CABINET  | Highwood: Redwood,<br>Gray, Brown, Mahogany<br>or Tan                                          |
| INSULATION           | Five Stage Arctic Seal                                                                         |
| ELECTRICAL           | 220 volt 50 amp                                                                                |
| Pumps                | 4.0 Horsepower, 56 frame,<br>2-speed, 220 volt, and<br>1/15 horsepower circula-<br>tion pumps. |
| HEATER               | 5.5kw, stainless steel, with flow through housing.                                             |
| FILTER               | 50 square foot with telescopic filter basket.                                                  |
| Ozonator             | Ozone water purification system, corona discharge standard.                                    |
| PILLOWS              | Standard                                                                                       |
| WARRANTY             | 5 year shell.<br>2 year no fault.                                                              |
| Cover                | UL Approved Safety<br>Cover                                                                    |

#### FITNESS SERIES - REJUVINATOR

Seating: 4-6 Adults (Bench, Bucket and Adirondack) Water Capacity: 375 - 400 gallons Dry Weight: 900 lbs Hydrotherapy Jets: 28 Stainless Steel; Graphite Gray Jets Digital Controls: Top Side control with digital readout with 4 button and 1 button auxiliary controls. Lighting: 2 - Underwater 4" LED Lights Waterfall: 8" LED Waterfall Ice Bucket: Optional Shell: ABS backed Acrylic Shell with Acrylobond substructure. Surround Cabinet: Highwood: Redwood, Gray, Brown, Mahogany or Tan Insulation: Five Stage Arctic Seal Electrical: 220 volt 50 amp Pumps: 4.0 Horsepower, 56 frame, 2-speed, 220 volts and 1/15 horsepower circulation pumps. Heater: 5.5kw, stainless steel, with flow through housing. Filter: 50 square foot with telescopic filter basket. Ozonator: Ozone water purification system, corona discharge standard. Pillows: Standard Warranty: 5 year shell. 3 year no fault. Cover: UL Approved Safety Cover