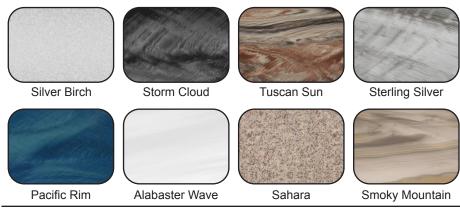

# **FITNESS** series

## REJUVINATOR 82" X 82"



#### SHELL COLOR OPTIONS



### SKIRT COLOR OPTIONS



|                      | 4-5 Adults (Bench, bucket                                                                      |
|----------------------|------------------------------------------------------------------------------------------------|
| SEATING              | and lounge seating)                                                                            |
| DIMENSIONS           | 82" x 82" x 37.75"                                                                             |
| DRY WEIGHT           | 900 lbs                                                                                        |
| WATER CAPACITY       | 375 - 400 gallons                                                                              |
| Hydrotherapy<br>Jets | 28<br>Duo-Tone