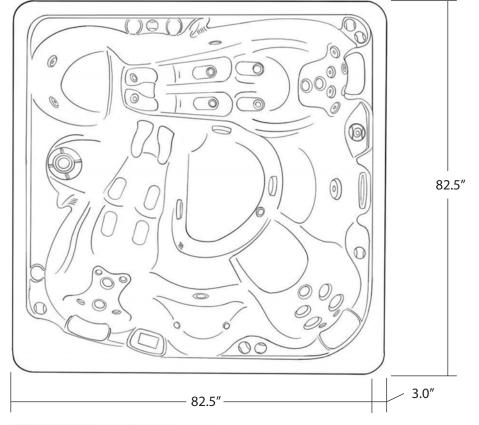

## REJUVINATOR 82" X 82"

### SKIRT COLOR OPTIONS

|                      | 4-5 Adults (Bench, bucket                                                                      |
|----------------------|------------------------------------------------------------------------------------------------|
| SEATING              | and lounge seating)                                                                            |
| DIMENSIONS           | 82" x 82" x 37.75"                                                                             |
| DRY WEIGHT           | 900 lbs                                                                                        |
| WATER CAPACITY       | 375 - 400 gallons                                                                              |
| Hydrotherapy<br>Jets | 28<br>Duo-Tone;<br>Graphite Gray<br>Jets                                                       |
| DIGITAL<br>CONTROLS  | Top side control with<br>digital readout and<br>1 button auxiliary control.                    |
| LIGHTING             | 2 - 4" Underwater LEDs                                                                         |
| WATERFALL            | 8" Waterfall                                                                                   |
| ICEBUCKET            | Optional                                                                                       |
| SHELL                | ABS backed Acrylic Shell with Acrylobond substruc-<br>ture.                                    |
| SURROUND<br>CABINET  | Highwood: Redwood,<br>Gray, Brown, Mahogany<br>or Tan                                          |
| INSULATION           | Five Stage Arctic Seal                                                                         |
| ELECTRICAL           | 220 volt 50 amp                                                                                |
| Pumps                | 4.0 Horsepower, 56 frame,<br>2-speed, 220 volt, and<br>1/15 horsepower circula-<br>tion pumps. |
| HEATER               | 5.5kw, stainless steel, with flow through housing.                                             |
| FILTER               | 50 square foot with telescopic filter basket.                                                  |
| Ozonator             | Ozone water purification system, corona discharge standard.                                    |
| PILLOWS              | Standard                                                                                       |
| WARRANTY             | 5 year shell.<br>2 year no fault.                                                              |
| Cover                | UL Approved Safety<br>Cover                                                                    |

#### FITNESS SERIES - REJUVINATOR

Seating: 4-6 Adults (Bench, Bucket and Adirondack) Water Capacity: 375 - 400 gallons Dry Weight: 900 lbs Hydrotherapy Jets: 28 Stainless Steel; Graphite Gray Jets Digital Controls: Top Side control with digital readout with 4 button and 1 button auxiliary controls. Lighting: 2 - Underwater 4" LED Lights Waterfall: 8" LED Waterfall Ice Bucket: Optional Shell: ABS backed Acrylic Shell with Acrylobond substructure. Surround Cabinet: Highwood: Redwood, Gray, Brown, Mahogany or Tan Insulation: Five Stage Arctic Seal Electrical: 220 volt 50 amp Pumps: 4.0 Horsepower, 56 frame, 2-speed, 220 volts and 1/15 horsepower circulation pumps. Heater: 5.5kw, stainless steel, with flow through housing. Filter: 50 square foot with telescopic filter basket. Ozonator: Ozone water purification system, corona discharge standard. Pillows: Standard Warranty: 5 year shell. 3 year no fault. Cover: UL Approved Safety Cover