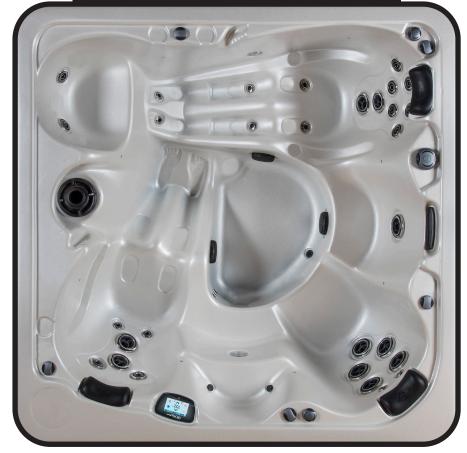

## REJUVINATOR 82" X 82"

#### FITNESS SERIES - REJUVINATOR

Seating: 4-6 Adults (Bench, Bucket and Adirondack) Water Capacity: 375 - 400 gallons Dry Weight: 900 lbs Hydrotherapy Jets: 28 Stainless Steel; Graphite Gray Jets Digital Controls: Top Side control with digital readout with 4 button and 1 button auxiliary controls. Lighting: 2 - Underwater 4" LED Lights Waterfall: 8" LED Waterfall Ice Bucket: Optional Shell: ABS backed Acrylic Shell with Acrylobond substructure. Surround Cabinet: Highwood: Redwood, Gray, Brown, Mahogany or Tan Insulation: Five Stage Arctic Seal Electrical: 220 volt 50 amp Pumps: 4.0 Horsepower, 56 frame, 2-speed, 220 volts and 1/15 horsepower circulation pumps. Heater: 5.5kw, stainless steel, with flow through housing. Filter: 50 square foot with telescopic filter basket. Ozonator: Ozone water purification system, corona discharge standard. Pillows: Standard Warranty: 5 year shell. 3 year no fault. Cover: UL Approved Safety Cover