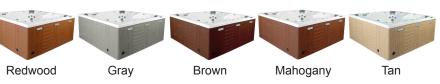

## SKIRT COLOR OPTIONS

# REJUVINATOR 82" X 82"

| _                    | 4-5 Adults (Bench, bucket                                                                      |
|----------------------|------------------------------------------------------------------------------------------------|
| SEATING              | and lounge seating)                                                                            |
| DIMENSIONS           | 82" x 82" x 37.75"                                                                             |
| DRY WEIGHT           | 900 lbs                                                                                        |
| WATER CAPACITY       | 375 - 400 gallons                                                                              |
| Hydrotherapy<br>Jets | 28<br>Duo-Tone;<br>Graphite Gray<br>Jets                                                       |
| DIGITAL<br>Controls  | Top side control with<br>digital readout and<br>1 button auxiliary control.                    |
| LIGHTING             | 2 - 4" Underwater LEDs                                                                         |
| WATERFALL            | 8" Waterfall                                                                                   |
| ICEBUCKET            | Optional                                                                                       |
| SHELL                | ABS backed Acrylic Shell with Acrylobond substruc-<br>ture.                                    |
| SURROUND<br>CABINET  | Highwood: Redwood,<br>Gray, Brown, Mahogany<br>or Tan                                          |
| INSULATION           | Five Stage Arctic Seal                                                                         |
| ELECTRICAL           | 220 volt 50 amp                                                                                |
| PUMPS                | 4.0 Horsepower, 56 frame,<br>2-speed, 220 volt, and<br>1/15 horsepower circula-<br>tion pumps. |
| HEATER               | 5.5kw, stainless steel, with flow through housing.                                             |
| Filter               | 50 square foot with telescopic filter basket.                                                  |
| OZONATOR             | Ozone water purification<br>system, corona discharge<br>standard.                              |
| PILLOWS              | Standard                                                                                       |
| WARRANTY             | 5 year shell.<br>2 year no fault.                                                              |
| Cover                | UL Approved Safety<br>Cover                                                                    |

### FITNESS SERIES - REJUVINATOR

Seating: 4-6 Adults (Bench, Bucket and Adirondack) Water Capacity: 375 - 400 gallons Dry Weight: 900 lbs Hydrotherapy Jets: 28 Stainless Steel; Graphite Gray Jets Digital Controls: Top Side control with digital readout with 4 button and 1 button auxiliary controls. Lighting: 2 - Underwater 4" LED Lights Waterfall: 8" LED Waterfall Ice Bucket: Optional Shell: ABS backed Acrylic Shell with Acrylobond substructure. Surround Cabinet: Highwood: Redwood, Gray, Brown, Mahogany or Tan Insulation: Five Stage Arctic Seal Electrical: 220 volt 50 amp Pumps: 4.0 Horsepower, 56 frame, 2-speed, 220 volts and 1/15 horsepower circulation pumps. Heater: 5.5kw, stainless steel, with flow through housing. Filter: 50 square foot with telescopic filter basket. Ozonator: Ozone water purification system, corona discharge standard. Pillows: Standard Warranty: 5 year shell. 3 year no fault. Cover: UL Approved Safety Cover