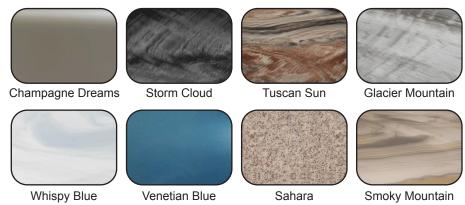

5 horsepower circula-<br>tion pumps. |
| HEATER               | 5.5kw, stainless steel, with flow through housing.                                             |
| Filter               | 50 square foot with telescopic filter basket.                                                  |
| OZONATOR             | Ozone water purification<br>system, corona discharge<br>standard.                              |
| PILLOWS              | Standard                                                                                       |
| WARRANTY             | 5 year shell.<br>2 year no fault.                                                              |
| Cover                | UL Approved Safety<br>Cover                                                                    |



#### SHELL COLOR OPTIONS



## SKIRT COLOR OPTIONS





### FITNESS SERIES - REJUVINATOR

Seating: 4-6 Adults (Bench, Bucket and Adirondack) Water Capacity: 375 - 400 gallons Dry Weight: 900 lbs Hydrotherapy Jets: 28 Stainless Steel; Graphite Gray Jets Digital Controls: Top Side control with digital readout with 4 button and 1 button auxiliary controls. Lighting: 2 - Underwater 4" LED Lights Waterfall: 8" LED Waterfall Ice Bucket: Optional Shell: ABS backed Acrylic Shell with Acrylobond substructure. Surround Cabinet: Highwood: Redwood, Gray, Brown, Mahogany or Tan Insulation: Five Stage Arctic Seal Electrical: 220 volt 50 amp Pumps: 4.0 Horsepower, 56 frame, 2-speed, 220 volts and 1/15 horsepower circulation pumps. Heater: 5.5kw, stainless steel, with flow through housing. Filter: 50 square foot with telescopic fi