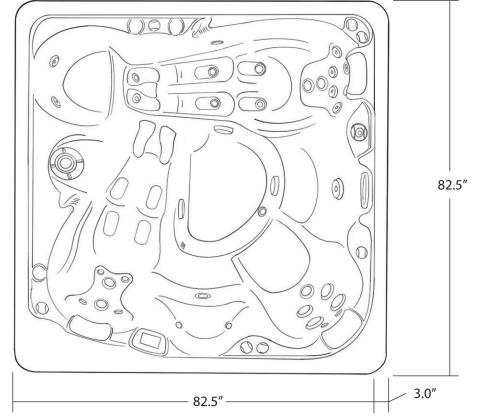

# REJUVINATOR 82" X 82"

| _                    | 4-5 Adults (Bench, bucket                                                                      |
|----------------------|------------------------------------------------------------------------------------------------|
| SEATING              | and lounge seating)                                                                            |
| DIMENSIONS           | 82" x 82" x 37.75"                                                                             |
| DRY WEIGHT           | 900 lbs                                                                                        |
| WATER CAPACITY       | 375 - 400 gallons                                                                              |
| Hydrotherapy<br>Jets | 28<br>Duo-Tone;<br>Graphite Gray<br>Jets                                                       |
| DIGITAL<br>Controls  | Top side control with<br>digital readout and<br>1 button auxiliary control.                    |
| LIGHTING             | 2 - 4" Underwater LEDs                                                                         |
| WATERFALL            | 8" Waterfall                                                                                   |
| ICEBUCKET            | Optional                                                                                       |
| SHELL                | ABS backed Acrylic Shell with Acrylobond substruc-<br>ture.                                    |
| SURROUND<br>CABINET  | Highwood: Redwood,<br>Gray, Brown, Mahogany<br>or Tan                                          |
| INSULATION           | Five Stage Arctic Seal                                                                         |
| ELECTRICAL           | 220 volt 50 amp                                                                                |
| PUMPS                | 4.0 Horsepower, 56 frame,<br>2-speed, 220 volt, and<br>1/15 horsepower circula-<br>tion pumps. |
| HEATER               | 5.5kw, stainless steel, with flow through housing.                                             |
| Filter               | 50 square foot with telescopic filter basket.                                                  |
| OZONATOR             | Ozone water purification<br>system, corona discharge<br>standard.                              |
| PILLOWS              | Standard                                                                                       |
| WARRANTY             | 5 year shell.<br>2 year no fault.                                                              |
| Cover                | UL Approved Safety<br>Cover                                                                    |

### FITNESS SERIES - REJUVINATOR

Seating: 4-6 Adults (Bench, Bucket and Adirondack) Water Capacity: 375 - 400 gallons Dry Weight: 900 lbs Hydrotherapy Jets: 28 Stainless Steel; Graphite Gray Jets Digital Controls: Top Side control with digital readout with 4 button and 1 button auxiliary controls. Lighting: 2 - Underwater 4" LED Lights Waterfall: 8" LED Waterfall Ice Bucket: Optional Shell: ABS backed Acrylic Shell with Acrylobond substructure. Surround Cabinet: Highwood: Redwood, Gray, Brown, Mahogany or Tan Insulation: Five Stage Arctic Seal Electrical: 220 volt 50 amp Pumps: 4.0 Horsepower, 56 frame, 2-speed, 220 volts and 1/15 horsepower circulation pumps. Heater: 5.5kw, stainless steel, with flow through housing. Filter: 50 square foot with telescopic filter basket. Ozonator: Ozone water purification system, corona discharge standard. Pillows: Standard Warranty: 5 year shell. 3 year no fault. Cover: UL Approved Safety Cover