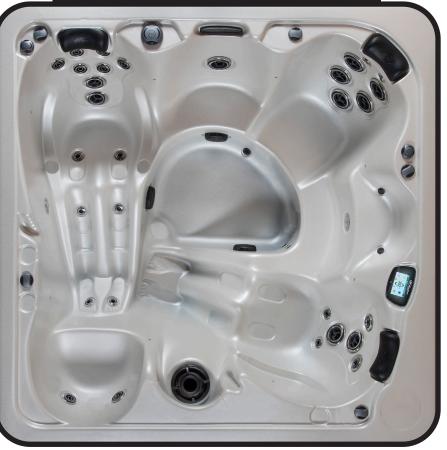

# REJUVINATOR 82" X 82"

| _                    | 4-5 Adults (Bench, bucket                                                                      |
|----------------------|------------------------------------------------------------------------------------------------|
| SEATING              | and lounge seating)                                                                            |
| DIMENSIONS           | 82" x 82" x 37.75"                                                                             |
| DRY WEIGHT           | 900 lbs                                                                                        |
| WATER CAPACITY       | 375 - 400 gallons                                                                              |
| Hydrotherapy<br>Jets | 28<br>Duo-Tone;<br>Graphite Gray<br>Jets                                                       |
| DIGITAL<br>Controls  | Top side control with<br>digital readout and<br>1 button auxiliary control.                    |
| LIGHTING             | 2 - 4" Underwater LEDs                                                                         |
| WATERFALL            | 8" Waterfall                                                                                   |
| ICEBUCKET            | Optional                                                                                       |
| SHELL                | ABS backed Acrylic Shell with Acrylobond substruc-<br>ture.                                    |
| SURROUND<br>CABINET  | Highwood: Redwood,<br>Gray, Brown, Mahogany<br>or Tan                                          |
| INSULATION           | Five Stage Arctic Seal                                                                         |
| ELECTRICAL           | 220 volt 50 amp                                                                                |
| PUMPS                | 4.0 Horsepower, 56 frame,<br>2-speed, 220 volt, and<br>1/15 horsepower circula-<br>tion pumps. |
| HEATER               | 5.5kw, stainless steel, with flow through housing.                                             |
| Filter               | 50 square foot with telescopic filter basket.                                                  |
| OZONATOR             | Ozone water purification<br>system, corona discharge<br>standard.                              |
| PILLOWS              | Standard                                                                                       |
| WARRANTY             | 5 year shell.<br>2 year no fault.                                                              |
| Cover                | UL Approved Safety<br>Cover                                                                    |

### FITNESS SERIES - REJUVINATOR

Seating: 4-6 Adults (Bench, Bucket and Adirondack) Water Capacity: 375 - 400 gallons Dry Weight: 900 lbs Hydrotherapy Jets: 28 Stainless Steel; Graphite Gray Jets Digital Controls: Top Side control with digital readout with 4 button and 1 button auxiliary controls. Lighting: 2 - Underwater 4" LED Lights Waterfall: 8" LED Waterfall Ice Bucket: Optional Shell: ABS backed Acrylic Shell with Acrylobond substructure. Surround Cabinet: Highwood: Redwood, Gray, Brown, Mahogany or Tan Insulation: Five Stage Arctic Seal Electrical: 220 volt 50 amp Pumps: 4.0 Horsepower, 56 frame, 2-speed, 220 volts and 1/15 horsepower circulation pumps. Heater: 5.5kw, stainless steel, with flow through housing. Filter: 50 square foot with telescopic filter basket. Ozonator: Ozone water purification system, corona discharge standard. Pillows: Standard Warranty: 5 year shell. 3 year no fault. Cover: UL Approved Safety Cover