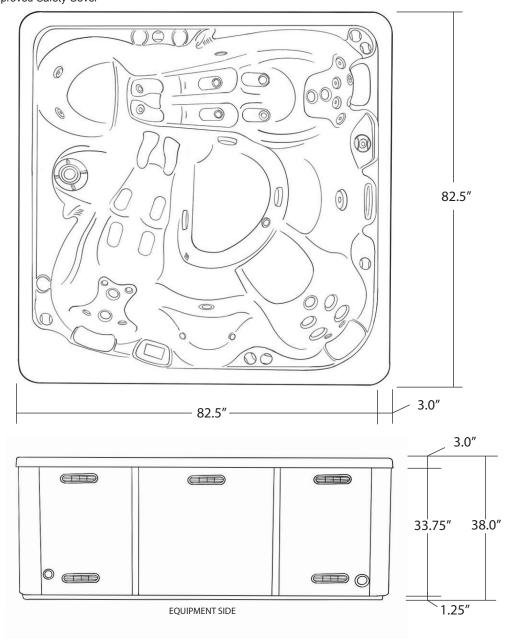

## REJUVINATOR 82" X 82"

| SEATING              | 4-5 Adults (Bench, bucket and lounge seating)                                       |
|----------------------|-------------------------------------------------------------------------------------|
| DIMENSIONS           | 82" x 82" x 37.75"                                                                  |
| DRY WEIGHT           | 900 lbs                                                                             |
| WATER CAPACITY       | 375 - 400 gallons                                                                   |
| HYDROTHERAPY<br>JETS | 28<br>Duo-Tone;<br>Graphite Gray<br>Jets                                            |
| DIGITAL<br>CONTROLS  | Top side control with digital readout and 1 button auxiliary control.               |
| LIGHTING             | 2 - 4" Underwater LEDs                                                              |
| WATERFALL            | 8" Waterfall                                                                        |
| ІСЕВИСКЕТ            | Optional                                                                            |
| SHELL                | ABS backed Acrylic Shell with Acrylobond substructure.                              |
| SURROUND<br>CABINET  | Highwood: Redwood,<br>Gray, Brown, Mahogany<br>or Tan                               |
| Insulation           | Five Stage Arctic Seal                                                              |
| ELECTRICAL           | 220 volt 50 amp                                                                     |
| Pumps                | 4.0 Horsepower, 56 frame, 2-speed, 220 volt, and 1/15 horsepower circulation pumps. |
| HEATER               | 5.5kw, stainless steel, with flow through housing.                                  |
| FILTER               | 50 square foot with telescopic filter basket.                                       |
| Ozonator             | Ozone water purification system, corona discharge standard.                         |
| PILLOWS              | Standard                                                                            |
| WARRANTY             | 5 year shell.<br>2 year no fault.                                                   |
| Cover                | UL Approved Safety<br>Cover                                                         |

## FITNESS SERIES - REJUVINATOR

Seating: 4-6 Adults (Bench, Bucket and Adirondack) Water Capacity: 375 - 400 gallons

Dry Weight: 900 lbs

Hydrotherapy Jets: 28 Stainless Steel; Graphite Gray Jets

Digital Controls: Top Side control with digital readout with 4 button and 1 button auxiliary