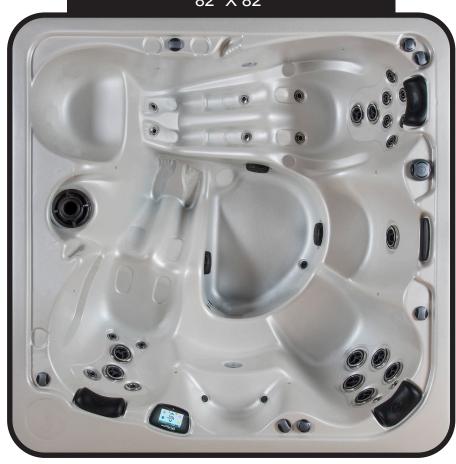

## REJUVINATOR 82" X 82"

| SEATING              | 4-5 Adults (Bench, bucket and lounge seating)                                       |
|----------------------|-------------------------------------------------------------------------------------|
| DIMENSIONS           | 82" x 82" x 37.75"                                                                  |
| DRY WEIGHT           | 900 lbs                                                                             |
| WATER CAPACITY       | 375 - 400 gallons                                                                   |
| HYDROTHERAPY<br>JETS | 28<br>Duo-Tone;<br>Graphite Gray<br>Jets                                            |
| DIGITAL<br>CONTROLS  | Top side control with digital readout and 1 button auxiliary control.               |
| LIGHTING             | 2 - 4" Underwater LEDs                                                              |
| WATERFALL            | 8" Waterfall                                                                        |
| ІСЕВИСКЕТ            | Optional                                                                            |
| SHELL                | ABS backed Acrylic Shell with Acrylobond substructure.                              |
| SURROUND<br>CABINET  | Highwood: Redwood,<br>Gray, Brown, Mahogany<br>or Tan                               |
| Insulation           | Five Stage Arctic Seal                                                              |
| ELECTRICAL           | 220 volt 50 amp                                                                     |
| Pumps                | 4.0 Horsepower, 56 frame, 2-speed, 220 volt, and 1/15 horsepower circulation pumps. |
| HEATER               | 5.5kw, stainless steel, with flow through housing.                                  |
| FILTER               | 50 square foot with telescopic filter basket.                                       |
| Ozonator             | Ozone water purification system, corona discharge standard.                         |
| PILLOWS              | Standard                                                                            |
| WARRANTY             | 5 year shell.<br>2 year no fault.                                                   |
| Cover                | UL Approved Safety<br>Cover                                                         |

## FITNESS SERIES - REJUVINATOR

Seating: 4-6 Adults (Bench, Bucket and Adirondack) Water Capacity: 375 - 400 gallons

Dry Weight: 900 lbs

Hydrotherapy Jets: 28 Stainless Steel; Graphite Gray Jets

Digital Controls: Top Side control with digital readout with 4 button and 1 button auxiliary