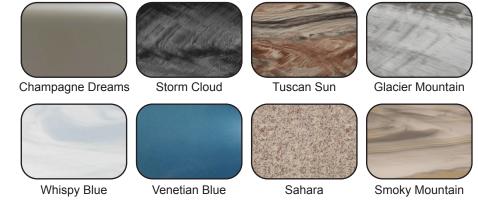

5 horsepower circula-<br>tion pumps. |
| HEATER               | 5.5kw, stainless steel, with flow through housing.                                             |
| FILTER               | 50 square foot with telescopic filter basket.                                                  |
| Ozonator             | Ozone water purification system, corona discharge standard.                                    |
| PILLOWS              | Standard                                                                                       |
| WARRANTY             | 5 year shell.<br>1 year no fault.                                                              |
| Cover                | UL Approved Safety<br>Cover                                                                    |



#### SHELL COLOR OPTIONS



#### SKIRT COLOR OPTIONS





### **ESCAPE SERIES - QUEST**

Seating: 4-6 Adults (Bench, and bucket seating)

Water Capacity: 350 - 375 gallons Dry Weight: 850 lbs

Hydrotherapy Jets: 14 Stainless Steel; Graphite Gray Jets

Digital Controls: Top Side control with digital readout with 4 button and 1 button auxiliary controls.

Lighting: 4" LED Lights Waterfall: Optional Ice Bucket: Optional

Shell: ABS backed Acrylic Shell with Acrylobond substructure.

Surround Cabinet: Highwood: Redwood, Gray, Brown, Mahogany or Tan

Insulation: Five Stage Arctic Seal Electrical: 220 volt 50 amp

Pumps: 2.0 Horsepower, 56 frame, 2-speed, 220 volts and 1/15 horsepower circulation pumps.

Heater: 5.5kw, stainless steel, with flow through housing.

Filter: 50 square foot with telescopic filter basket.

Ozo