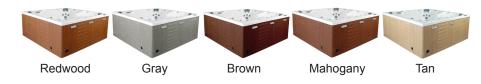

#### SKIRT COLOR OPTIONS

Lighting: 4" LED Lights Waterfall: Optional Ice Bucket: Optional

Shell: ABS backed Acrylic Shell with Acrylobond substructure.

Surround Cabinet: Highwood: Redwood, Gray, Brown, Mahogany or Tan

Insulation: Five Stage Arctic Seal Electrical: 220 volt 50 amp