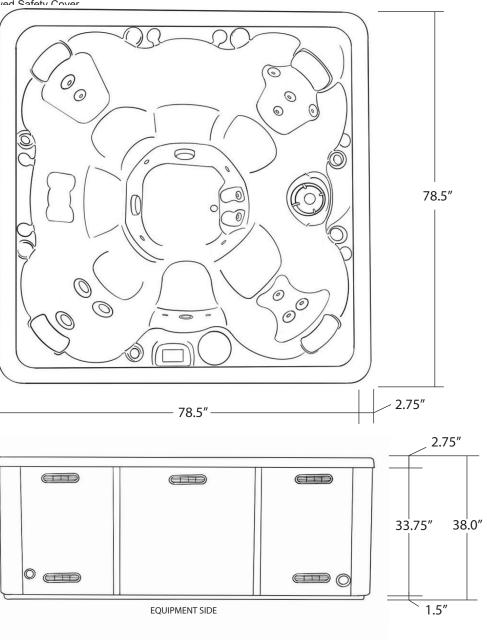

# QUEST 78" X 78"

|                      | 4-6 Adults (Bench, and                                                                         |
|----------------------|------------------------------------------------------------------------------------------------|
| SEATING              | bucket seating)                                                                                |
| DIMENSIONS           | 78.5" x 78.5" x 38"                                                                            |
| DRY WEIGHT           | 850 lbs                                                                                        |
| WATER CAPACITY       | 350 - 375 gallons                                                                              |
| HYDROTHERAPY<br>JETS | 14<br>Duo-Tone;<br>Graphite Gray<br>Jets                                                       |
| DIGITAL<br>CONTROLS  | Top side control with digital read out.                                                        |
| LIGHTING             | 4" Underwater LED                                                                              |
| WATERFALL            | Optional                                                                                       |
| ICEBUCKET            | Optional                                                                                       |
| SHELL                | ABS backed Acrylic Shell with Acrylobond substructure.                                         |
| SURROUND<br>CABINET  | Highwood: Redwood,<br>Gray, Brown, Mahogany<br>or Tan                                          |
| Insulation           | Five Stage Arctic Seal                                                                         |
| ELECTRICAL           | 220 volt 50 amp                                                                                |
| PUMPS                | 2.0 Horsepower, 56 frame,<br>2-speed, 220 volts and<br>1/15 horsepower circula-<br>tion pumps. |
| HEATER               | 5.5kw, stainless steel, with flow through housing.                                             |
| FILTER               | 50 square foot with telescopic filter basket.                                                  |
| Ozonator             | Ozone water purification system, corona discharge standard.                                    |
| PILLOWS              | Standard                                                                                       |
| WARRANTY             | 5 year shell.<br>1 year no fault.                                                              |
| Cover                | UL Approved Safety<br>Cover                                                                    |

### **ESCAPE SERIES - QUEST**

Seating: 4-6 Adults (Bench, and bucket seating)

Water Capacity: 350 - 375 gallons Dry Weight: 850 lbs

Hydrotherapy Jets: 14 Stainless Steel; Graphite Gray Jets

Digital Controls: Top Side control with digital readout with 4 button and 1 button auxiliary controls.