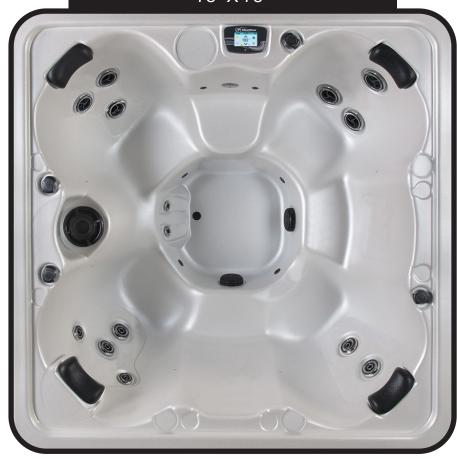

# QUEST 78" X 78"

|                      | 4-6 Adults (Bench, and                                                                         |
|----------------------|------------------------------------------------------------------------------------------------|
| SEATING              | bucket seating)                                                                                |
| DIMENSIONS           | 78.5" x 78.5" x 38"                                                                            |
| DRY WEIGHT           | 850 lbs                                                                                        |
| WATER CAPACITY       | 350 - 375 gallons                                                                              |
| HYDROTHERAPY<br>JETS | 14<br>Duo-Tone;<br>Graphite Gray<br>Jets                                                       |
| DIGITAL<br>CONTROLS  | Top side control with digital read out.                                                        |
| LIGHTING             | 4" Underwater LED                                                                              |
| WATERFALL            | Optional                                                                                       |
| ICEBUCKET            | Optional                                                                                       |
| SHELL                | ABS backed Acrylic Shell with Acrylobond substructure.                                         |
| SURROUND<br>CABINET  | Highwood: Redwood,<br>Gray, Brown, Mahogany<br>or Tan                                          |
| Insulation           | Five Stage Arctic Seal                                                                         |
| ELECTRICAL           | 220 volt 50 amp                                                                                |
| PUMPS                | 2.0 Horsepower, 56 frame,<br>2-speed, 220 volts and<br>1/15 horsepower circula-<br>tion pumps. |
| HEATER               | 5.5kw, stainless steel, with flow through housing.                                             |
| FILTER               | 50 square foot with telescopic filter basket.                                                  |
| Ozonator             | Ozone water purification system, corona discharge standard.                                    |
| PILLOWS              | Standard                                                                                       |
| WARRANTY             | 5 year shell.<br>1 year no fault.                                                              |
| Cover                | UL Approved Safety<br>Cover                                                                    |

### **ESCAPE SERIES - QUEST**

Seating: 4-6 Adults (Bench, and bucket seating)

Water Capacity: 350 - 375 gallons Dry Weight: 850 lbs

Hydrotherapy Jets: 14 Stainless Steel; Graphite Gray Jets

Digital Controls: Top Side control with digital readout with 4 button and 1 button auxiliary controls.