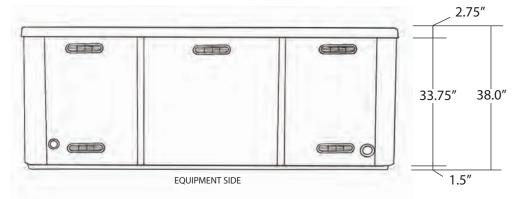

# **ESCAPE** series

QUEST 78" X 78"

|                      | 4.6 Adulta (Banah and                                                                          |
|----------------------|------------------------------------------------------------------------------------------------|
| SEATING              | 4-6 Adults (Bench, and<br>bucket seating)                                                      |
| DIMENSIONS           | 78.5" x 78.5" x 38"                                                                            |
| DRY WEIGHT           | 850 lbs                                                                                        |
|                      |                                                                                                |
| WATER CAPACITY       | 350 - 375 gallons                                                                              |
| Hydrotherapy<br>Jets | 14<br>Duo-Tone;<br>Graphite Gray<br>Jets                                                       |
| DIGITAL<br>CONTROLS  | Top side control with digital read out.                                                        |
| LIGHTING             | 4" Underwater LED                                                                              |
| WATERFALL            | Optional                                                                                       |
| ICEBUCKET            | Optional                                                                                       |
| SHELL                | ABS backed Acrylic Shell<br>with Acrylobond substruc-<br>ture.                                 |
| SURROUND<br>CABINET  | Highwood: Redwood,<br>Gray, Brown, Mahogany<br>or Tan                                          |
| INSULATION           | Five Stage Arctic Seal                                                                         |
| ELECTRICAL           | 220 volt 50 amp                                                                                |
| Pumps                | 2.0 Horsepower, 56 frame,<br>2-speed, 220 volts and<br>1/15 horsepower circula-<br>tion pumps. |
| HEATER               | 5.5kw, stainless steel, with flow through housing.                                             |
| FILTER               | 50 square foot with telescopic filter basket.                                                  |
| Ozonator             | Ozone water purification system, corona discharge standard.                                    |
| PILLOWS              | Standard                                                                                       |
| WARRANTY             | 5 year shell.<br>1 year no fault.                                                              |
| Cover                | UL Approved Safety<br>Cover                                                                    |

#### **ESCAPE SERIES - QUEST**

Seating: 4-6 Adults (Bench, and bucket seating) Water Capacity: 350 - 375 gallons Dry Weight: 850 lbs Hydrotherapy Jets: 14 Stainless Steel; Graphite Gray Jets Digital Controls: Top Side control with digital readout with 4 button and 1 button auxiliary controls. Lighting: 4" LED Lights Waterfall: Optional Ice Bucket: Optional Shell: ABS backed Acrylic Shell with Acrylobond substructure. Surround Cabinet: Highwood: Redwood, Gray, Brown, Mahogany or Tan Insulation: Five Stage Arctic Seal Electrical: 220 volt 50 amp Pumps: 2.0 Horsepower, 56 frame, 2-speed, 220 volts and 1/15 horsepower circulation pumps. Heater: 5.5kw, stainless steel, with flow through housing. Filter: 50 square foot with telescopic filter basket. Ozonator: Ozone water purification system, corona discharge standard. Pillows: Standard Warranty: 5 year shell. 3 year no fault. Cover: UL Approved Safety Cover