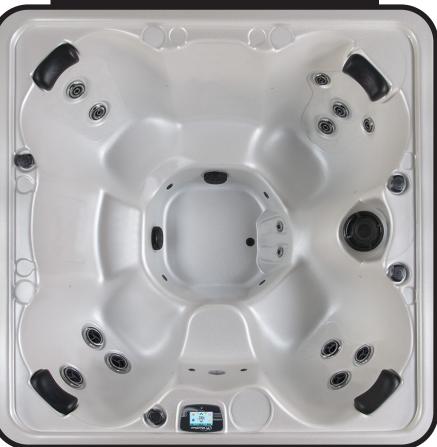

# **ESCAPE** series

QUEST 78" X 78"

|                      | 4.6 Adulta (Banah and                                                                          |
|----------------------|------------------------------------------------------------------------------------------------|
| SEATING              | 4-6 Adults (Bench, and<br>bucket seating)                                                      |
| DIMENSIONS           | 78.5" x 78.5" x 38"                                                                            |
| DRY WEIGHT           | 850 lbs                                                                                        |
|                      |                                                                                                |
| WATER CAPACITY       | 350 - 375 gallons                                                                              |
| Hydrotherapy<br>Jets | 14<br>Duo-Tone;<br>Graphite Gray<br>Jets                                                       |
| DIGITAL<br>CONTROLS  | Top side control with digital read out.                                                        |
| LIGHTING             | 4" Underwater LED                                                                              |
| WATERFALL            | Optional                                                                                       |
| ICEBUCKET            | Optional                                                                                       |
| SHELL                | ABS backed Acrylic Shell<br>with Acrylobond substruc-<br>ture.                                 |
| SURROUND<br>CABINET  | Highwood: Redwood,<br>Gray, Brown, Mahogany<br>or Tan                                          |
| INSULATION           | Five Stage Arctic Seal                                                                         |
| ELECTRICAL           | 220 volt 50 amp                                                                                |
| Pumps                | 2.0 Horsepower, 56 frame,<br>2-speed, 220 volts and<br>1/15 horsepower circula-<br>tion pumps. |
| HEATER               | 5.5kw, stainless steel, with flow through housing.                                             |
| FILTER               | 50 square foot with telescopic filter basket.                                                  |
| Ozonator             | Ozone water purification system, corona discharge standard.                                    |
| PILLOWS              | Standard                                                                                       |
| WARRANTY             | 5 year shell.<br>1 year no fault.                                                              |
| Cover                | UL Approved Safety<br>Cover                                                                    |

#### **ESCAPE SERIES - QUEST**

Seating: 4-6 Adults (Bench, and bucket seating) Water Capacity: 350 - 375 gallons Dry Weight: 850 lbs Hydrotherapy Jets: 14 Stainless Steel; Graphite Gray Jets Digital Controls: Top Side control with digital readout with 4 button and 1 button auxiliary controls. Lighting: 4" LED Lights Waterfall: Optional Ice Bucket: Optional Shell: ABS backed Acrylic Shell with Acrylobond substructure. Surround Cabinet: Highwood: Redwood, Gray, Brown, Mahogany or Tan Insulation: Five Stage Arctic Seal Electrical: 220 volt 50 amp Pumps: 2.0 Horsepower, 56 frame, 2-speed, 220 volts and 1/15 horsepower circulation pumps. Heater: 5.5kw, stainless steel, with flow through housing. Filter: 50 square foot with telescopic filter basket. Ozonator: Ozone water purification system, corona discharge standard. Pillows: Standard Warranty: 5 year shell. 3 year no fault. Cover: UL Approved Safety Cover