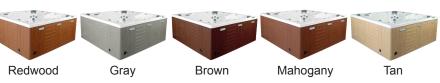

### SKIRT COLOR OPTIONS

# **ESCAPE** series

QUEST 78" X 78"

|                      | 4.6 Adulta (Banah and                                                                          |
|----------------------|------------------------------------------------------------------------------------------------|
| SEATING              | 4-6 Adults (Bench, and<br>bucket seating)                                                      |
| DIMENSIONS           | 78.5" x 78.5" x 38"                                                                            |
| DRY WEIGHT           | 850 lbs                                                                                        |
|                      |                                                                                                |
| WATER CAPACITY       | 350 - 375 gallons                                                                              |
| Hydrotherapy<br>Jets | 14<br>Duo-Tone;<br>Graphite Gray<br>Jets                                                       |
| DIGITAL<br>CONTROLS  | Top side control with digital read out.                                                        |
| LIGHTING             | 4" Underwater LED                                                                              |
| WATERFALL            | Optional                                                                                       |
| ICEBUCKET            | Optional                                                                                       |
| SHELL                | ABS backed Acrylic Shell<br>with Acrylobond substruc-<br>ture.                                 |
| SURROUND<br>CABINET  | Highwood: Redwood,<br>Gray, Brown, Mahogany<br>or Tan                                          |
| INSULATION           | Five Stage Arctic Seal                                                                         |
| ELECTRICAL           | 220 volt 50 amp                                                                                |
| Pumps                | 2.0 Horsepower, 56 frame,<br>2-speed, 220 volts and<br>1/15 horsepower circula-<br>tion pumps. |
| HEATER               | 5.5kw, stainless steel, with flow through housing.                                             |
| FILTER               | 50 square foot with telescopic filter basket.                                                  |
| Ozonator             | Ozone water purification system, corona discharge standard.                                    |
| PILLOWS              | Standard                                                                                       |
| WARRANTY             | 5 year shell.<br>1 year no fault.                                                              |
| Cover                | UL Approved Safety<br>Cover                                                                    |

#### **ESCAPE SERIES - QUEST**

Seating: 4-6 Adults (Bench, and bucket seating) Water Capacity: 350 - 375 gallons Dry Weight: 850 lbs Hydrotherapy Jets: 14 Stainless Steel; Graphite Gray Jets Digital Controls: Top Side control with digital readout with 4 button and 1 button auxiliary controls. Lighting: 4" LED Lights Waterfall: Optional Ice Bucket: Optional Shell: ABS backed Acrylic Shell with Acrylobond substructure. Surround Cabinet: Highwood: Redwood, Gray, Brown, Mahogany or Tan Insulation: Five Stage Arctic Seal Electrical: 220 volt 50 amp Pumps: 2.0 Horsepower, 56 frame, 2-speed, 220 volts and 1/15 horsepower circulation pumps. Heater: 5.5kw, stainless steel, with flow through housing. Filter: 50 square foot with telescopic filter basket. Ozonator: Ozone water purification system, corona discharge standard. Pillows: Standard Warranty: 5 year shell. 3 year no fault. Cover: UL Approved Safety Cover