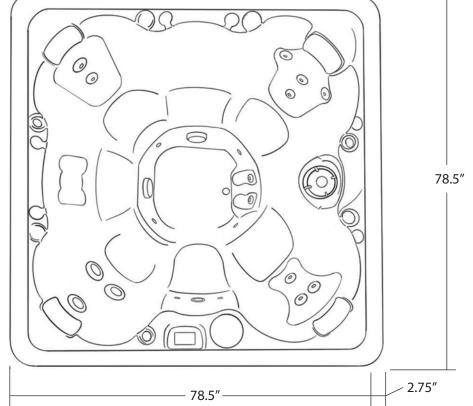

# **ESCAPE** series

QUEST 78" X 78"

|                      | 4.6 Adulta (Banah and                                                                          |
|----------------------|------------------------------------------------------------------------------------------------|
| SEATING              | 4-6 Adults (Bench, and<br>bucket seating)                                                      |
| DIMENSIONS           | 78.5" x 78.5" x 38"                                                                            |
| DRY WEIGHT           | 850 lbs                                                                                        |
|                      |                                                                                                |
| WATER CAPACITY       | 350 - 375 gallons                                                                              |
| Hydrotherapy<br>Jets | 14<br>Duo-Tone;<br>Graphite Gray<br>Jets                                                       |
| DIGITAL<br>CONTROLS  | Top side control with digital read out.                                                        |
| LIGHTING             | 4" Underwater LED                                                                              |
| WATERFALL            | Optional                                                                                       |
| ICEBUCKET            | Optional                                                                                       |
| SHELL                | ABS backed Acrylic Shell<br>with Acrylobond substruc-<br>ture.                                 |
| SURROUND<br>CABINET  | Highwood: Redwood,<br>Gray, Brown, Mahogany<br>or Tan                                          |
| INSULATION           | Five Stage Arctic Seal                                                                         |
| ELECTRICAL           | 220 volt 50 amp                                                                                |
| Pumps                | 2.0 Horsepower, 56 frame,<br>2-speed, 220 volts and<br>1/15 horsepower circula-<br>tion pumps. |
| HEATER               | 5.5kw, stainless steel, with flow through housing.                                             |
| FILTER               | 50 square foot with telescopic filter basket.                                                  |
| Ozonator             | Ozone water purification system, corona discharge standard.                                    |
| PILLOWS              | Standard                                                                                       |
| WARRANTY             | 5 year shell.<br>1 year no fault.                                                              |
| Cover                | UL Approved Safety<br>Cover                                                                    |

#### **ESCAPE SERIES - QUEST**

Seating: 4-6 Adults (Bench, and bucket seating) Water Capacity: 350 - 375 gallons Dry Weight: 850 lbs Hydrotherapy Jets: 14 Stainless Steel; Graphite Gray Jets Digital Controls: Top Side control with digital readout with 4 button and 1 button auxiliary controls. Lighting: 4" LED Lights Waterfall: Optional Ice Bucket: Optional Shell: ABS backed Acrylic Shell with Acrylobond substructure. Surround Cabinet: Highwood: Redwood, Gray, Brown, Mahogany or Tan Insulation: Five Stage Arctic Seal Electrical: 220 volt 50 amp Pumps: 2.0 Horsepower, 56 frame, 2-speed, 220 volts and 1/15 horsepower circulation pumps. Heater: 5.5kw, stainless steel, with flow through housing. Filter: 50 square foot with telescopic filter basket. Ozonator: Ozone water purification system, corona discharge standard. Pillows: Standard Warranty: 5 year shell. 3 year no fault. Cover: UL Approved Safety Cover