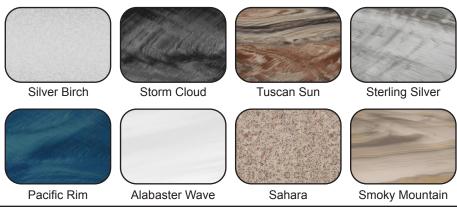

5 horsepower circula-<br>tion pumps. |
| HEATER               | 5.5kw, stainless steel, with flow through housing.                                             |
| FILTER               | 50 square foot with telescopic filter basket.                                                  |
| Ozonator             | Ozone water purification system, corona discharge standard.                                    |
| PILLOWS              | Standard                                                                                       |
| WARRANTY             | 5 year shell.<br>1 year no fault.                                                              |
| Cover                | UL Approved Safety<br>Cover                                                                    |



#### SHELL COLOR OPTIONS



### SKIRT COLOR OPTIONS





#### **ESCAPE SERIES - QUEST**

Seating: 4-6 Adults (Bench, and bucket seating) Water Capacity: 350 - 375 gallons Dry Weight: 850 lbs Hydrotherapy Jets: 14 Stainless Steel; Graphite Gray Jets Digital Controls: Top Side control with digital readout with 4 button and 1 button auxiliary controls. Lighting: 4" LED Lights Waterfall: Optional Ice Bucket: Optional Shell: ABS backed Acrylic Shell with Acrylobond substructure. Surround Cabinet: Highwood: Redwood, Gray, Brown, Mahogany or Tan Insulation: Five Stage Arctic Seal Electrical: 220 volt 50 amp Pumps: 2.0 Horsepower, 56 frame, 2-speed, 220 volts and 1/15 horsepower circulation pumps. Heater: 5.5kw, stainless steel, with flow through housing. Filter: 50 square foot with telescopic filter basket. Ozonator: Ozon