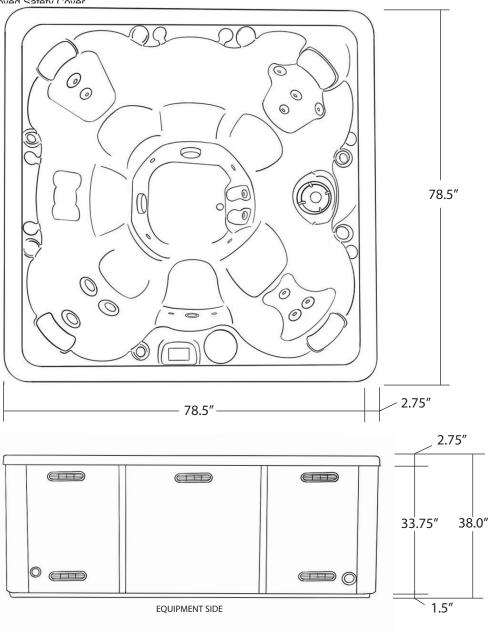

## QUEST 78" X 78"

| <b>2</b>             | 4-6 Adults (Bench, and                                                              |
|----------------------|-------------------------------------------------------------------------------------|
| SEATING              | bucket seating)                                                                     |
| DIMENSIONS           | 78.5" x 78.5" x 38"                                                                 |
| DRY WEIGHT           | 850 lbs                                                                             |
| WATER CAPACITY       | 350 - 375 gallons                                                                   |
| HYDROTHERAPY<br>JETS | 14<br>Duo-Tone;<br>Graphite Gray<br>Jets                                            |
| DIGITAL<br>CONTROLS  | Top side control with digital read out.                                             |
| LIGHTING             | 4" Underwater LED                                                                   |
| WATERFALL            | Optional                                                                            |
| ICEBUCKET            | Optional                                                                            |
| SHELL                | ABS backed Acrylic Shell with Acrylobond substructure.                              |
| SURROUND<br>CABINET  | Highwood: Redwood,<br>Gray, Brown, Mahogany<br>or Tan                               |
| Insulation           | Five Stage Arctic Seal                                                              |
| ELECTRICAL           | 220 volt 50 amp                                                                     |
| Pumps                | 2.0 Horsepower, 56 frame, 2-speed, 220 volts and 1/15 horsepower circulation pumps. |
| HEATER               | 5.5kw, stainless steel, with flow through housing.                                  |
| FILTER               | 50 square foot with telescopic filter basket.                                       |
| Ozonator             | Ozone water purification system, corona discharge standard.                         |
| Pillows              | Standard                                                                            |
| WARRANTY             | 5 year shell.<br>1 year no fault.                                                   |
| Cover                | UL Approved Safety<br>Cover                                                         |

## **ESCAPE SERIES - QUEST**

Seating: 4-6 Adults (Bench, and bucket seating)

Water Capacity: 350 - 375 gallons Dry Weight: 850 lbs

Hydrotherapy Jets: 14 Stainless Steel; Graphite Gray Jets

Digital Controls: Top Side control with digital readout with 4 button and 1 button auxiliary controls.