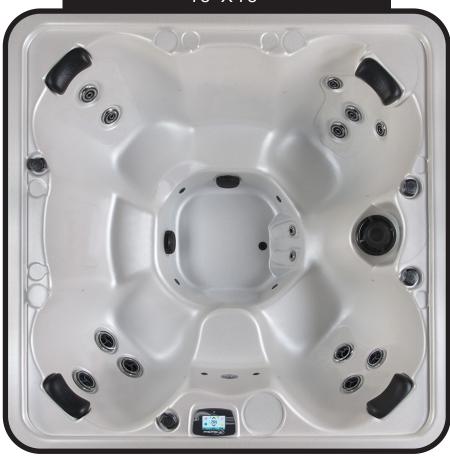

## QUEST 78" X 78"

| <b>2</b>             | 4-6 Adults (Bench, and                                                              |
|----------------------|-------------------------------------------------------------------------------------|
| SEATING              | bucket seating)                                                                     |
| DIMENSIONS           | 78.5" x 78.5" x 38"                                                                 |
| DRY WEIGHT           | 850 lbs                                                                             |
| WATER CAPACITY       | 350 - 375 gallons                                                                   |
| HYDROTHERAPY<br>JETS | 14<br>Duo-Tone;<br>Graphite Gray<br>Jets                                            |
| DIGITAL<br>CONTROLS  | Top side control with digital read out.                                             |
| LIGHTING             | 4" Underwater LED                                                                   |
| WATERFALL            | Optional                                                                            |
| ICEBUCKET            | Optional                                                                            |
| SHELL                | ABS backed Acrylic Shell with Acrylobond substructure.                              |
| SURROUND<br>CABINET  | Highwood: Redwood,<br>Gray, Brown, Mahogany<br>or Tan                               |
| Insulation           | Five Stage Arctic Seal                                                              |
| ELECTRICAL           | 220 volt 50 amp                                                                     |
| Pumps                | 2.0 Horsepower, 56 frame, 2-speed, 220 volts and 1/15 horsepower circulation pumps. |
| HEATER               | 5.5kw, stainless steel, with flow through housing.                                  |
| FILTER               | 50 square foot with telescopic filter basket.                                       |
| Ozonator             | Ozone water purification system, corona discharge standard.                         |
| Pillows              | Standard                                                                            |
| WARRANTY             | 5 year shell.<br>1 year no fault.                                                   |
| Cover                | UL Approved Safety<br>Cover                                                         |

## **ESCAPE SERIES - QUEST**

Seating: 4-6 Adults (Bench, and bucket seating)

Water Capacity: 350 - 375 gallons Dry Weight: 850 lbs

Hydrotherapy Jets: 14 Stainless Steel; Graphite Gray Jets

Digital Controls: Top Side control with digital readout with 4 button and 1 button auxiliary controls.

Lighting: 4" LED Lights Waterfall: Optional Ice Bucket: Optional

Shell: ABS backed Acrylic Shell with Acrylobond substructure.

Surround Cabinet: Highwood: Redwood, Gray, Brown, Mahogany or Tan

Insulation: Five Stage Arctic Seal Electrical: 220 volt 50 amp