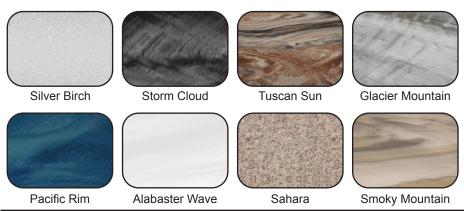

with quiet variable speed fan. Functions down to 40 degrees |
| HEATER              | 5.5kw, stainless steel, with flow through housing.                                                                                            |
| FILTER              | 50 square foot with telescopic filter basket.                                                                                                 |

| Ozonator | Ozone water purification system, corona discharge standard. |
|----------|-------------------------------------------------------------|
| PILLOWS  | Standard                                                    |
| WARRANTY | 5 year shell.<br>1 year no fault.                           |
| Cover    | UL Approved Safety Cover                                    |

## SHELL COLOR OPTIONS



## SKIRT COLOR OPTIONS