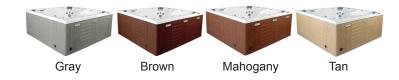

## SKIRT COLOR OPTIONS

| SEATING             | 2 Adults                                                                                                                                      |
|---------------------|-----------------------------------------------------------------------------------------------------------------------------------------------|
| DIMENSIONS          | 43" x 92" x 38"                                                                                                                               |
| DRY WEIGHT          | 700 lbs                                                                                                                                       |
| WATER CAPACITY      | 260 - 310 gallons                                                                                                                             |
| HYDROTHERAPY        | 7                                                                                                                                             |
| JETS                | Graphite Gray Jets                                                                                                                            |
| DIGITAL             | Top side control with                                                                                                                         |
| Controls            | digital readout                                                                                                                               |
| LIGHTING            | 4" Underwater LED                                                                                                                             |
| SHELL               | ABS backed Acrylic Shell with Acrylobond substructure.                                                                                        |
| SURROUND<br>CABINET | Highwood: Gray, Brown,<br>Mahogany or Tan                                                                                                     |
| INSULATION          | Five Stage Arctic Seal                                                                                                                        |
| ELECTRICAL          | 220 volt 50 amp                                                                                                                               |
| Pumps               | 1/15 horsepower circulation pumps. Clim8zone II Mini Heat Pump: 4KW Heats & Cools with quiet variable speed fan. Functions down to 40 degrees |
| HEATER              | 5.5kw, stainless steel, with flow through housing.                                                                                            |
| FILTER              | 50 square foot with telescopic filter basket.                                                                                                 |