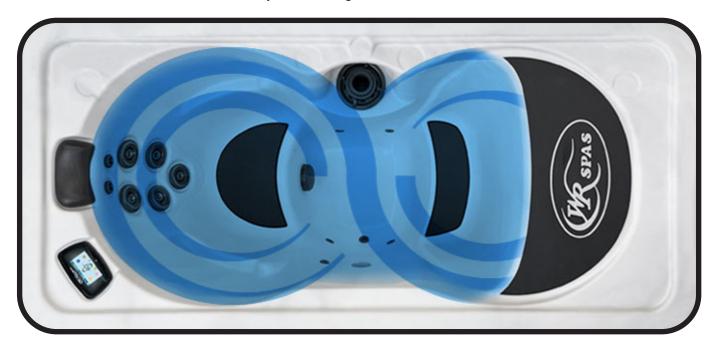

Take your health and wellness to a whole new level with PLUNGE+ Hot/ Cold tub. Our technology provides the benefits of both the cold plunge and the hydrotherapy aspects of a hot tub. You choose the way you want to unwind by chilling to 40°F or heating to an intense 104°F. It's the ultimate in total relaxation with 7 precision placed therapeutic jets, designed to deliver a perfect blend of gentle and targeted muscle relief whether you're soaking in hot or cold water.

| SEATING             | 2 Adults                                                                                                                                      |
|---------------------|-----------------------------------------------------------------------------------------------------------------------------------------------|
| DIMENSIONS          | 43" x 92" x 38"                                                                                                                               |
| DRY WEIGHT          | 700 lbs                                                                                                                                       |
| WATER CAPACITY      | 260 - 310 gallons                                                                                                                             |
| HYDROTHERAPY        | 7                                                                                                                                             |
| JETS                | Graphite Gray Jets                                                                                                                            |
| DIGITAL             | Top side control with                                                                                                                         |
| Controls            | digital readout                                                                                                                               |
| LIGHTING            | 4" Underwater LED                                                                                                                             |
| SHELL               | ABS backed Acrylic Shell with Acrylobond substructure.                                                                                        |
| SURROUND<br>CABINET | Highwood: Gray, Brown,<br>Mahogany or Tan                                                                                                     |
| INSULATION          | Five Stage Arctic Seal                                                                                                                        |
| ELECTRICAL          | 220 volt 50 amp                                                                                                                               |
| Pumps               | 1/15 horsepower circulation pumps. Clim8zone II Mini Heat Pump: 4KW Heats & Cools with quiet variable speed fan. Functions down to 40 degrees |
| HEATER              | 5.5kw, stainless steel, with flow through housing.                                                                                            |
| FILTER              | 50 square foot with telescopic filter basket.                                                                                                 |