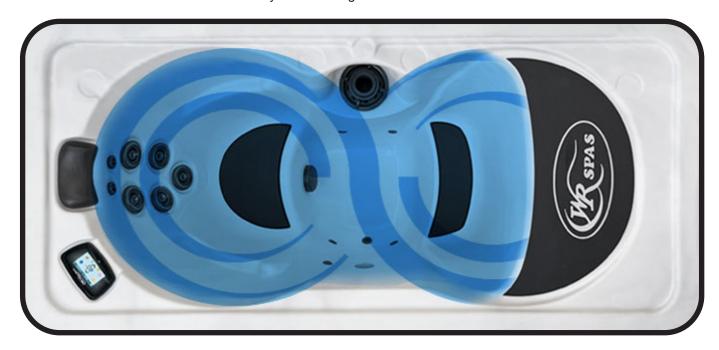

## windriverspas.com · 303.789.2656

Take your health and wellness to a whole new level with PLUNGE+ Hot/ Cold tub. Our technology provides the benefits of both the cold plunge and the hydrotherapy aspects of a hot tub. You choose the way you want to unwind by chilling to 40°F or heating to an intense 104°F. It's the ultimate in total relaxation with 7 precision placed therapeutic jets, designed to deliver a perfect blend of gentle and targeted muscle relief whether you're soaking in hot or cold water.

| SEATING              | 2 Adults                                                                                                                                      |
|----------------------|-----------------------------------------------------------------------------------------------------------------------------------------------|
| DIMENSIONS           | 43" x 92" x 38"                                                                                                                               |
| DRY WEIGHT           | 700 lbs                                                                                                                                       |
| WATER CAPACITY       | 260 - 310 gallons                                                                                                                             |
| HYDROTHERAPY<br>JETS | 7<br>Graphite Gray Jets                                                                                                                       |
| DIGITAL<br>CONTROLS  | Top side control with digital readout                                                                                                         |
| LIGHTING             | 4" Underwater LED                                                                                                                             |
| SHELL                | ABS backed Acrylic Shell with Acrylobond substructure.                                                                                        |
| SURROUND<br>CABINET  | Highwood: Gray, Brown,<br>Mahogany or Tan                                                                                                     |
| Insulation           | Five Stage Arctic Seal                                                                                                                        |
| ELECTRICAL           | 220 volt 50 amp                                                                                                                               |
| Pumps                | 1/15 horsepower circulation pumps. Clim8zone II Mini Heat Pump: 4KW Heats & Cools with quiet variable speed fan. Functions down to 40 degrees |
| HEATER               | 5.5kw, stainless steel, with flow through housing.                                                                                            |
| FILTER               | 50 square foot with telescopic filter basket.                                                                                                 |