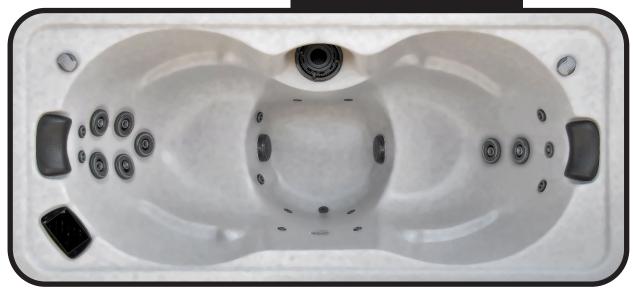

## NOMAD 43" X 92"

| SEATING              | 2 Adults                                                                            |  |
|----------------------|-------------------------------------------------------------------------------------|--|
| DIMENSIONS           | 43" x 92" x 38" (Fits through most exterior doorways)                               |  |
| DRY WEIGHT           | 700 lbs                                                                             |  |
| WATER CAPACITY       | 260 - 310 gallons                                                                   |  |
| HYDROTHERAPY<br>JETS | 14 Duo-Tone; Graphite Gray Jets                                                     |  |
| DIGITAL<br>CONTROLS  | Top side control with digital readout                                               |  |
| LIGHTING             | 4" Underwater LED                                                                   |  |
| WATERFALL            | None                                                                                |  |
| ICEBUCKET            | None                                                                                |  |
| SHELL                | ABS backed Acrylic Shell with Acrylobond substructure.                              |  |
| SURROUND<br>CABINET  | Highwood: Gray, Brown,<br>Mahogany or Tan                                           |  |
| Insulation           | Five Stage Arctic Seal                                                              |  |
| ELECTRICAL           | 220 volt 50 amp                                                                     |  |
| Pumps                | 2.0 Horsepower, 56 frame, 2-speed, 220 volt, and 1/15 horsepower circulation pumps. |  |
| HEATER               | 5.5kw, stainless steel, with flow through housing.                                  |  |

| FILTER   | 50 square foot with telescopic filter basket.               |
|----------|-------------------------------------------------------------|
| Ozonator | Ozone water purification system, corona discharge standard. |
| PILLOWS  | Standard                                                    |
| WARRANTY | 5 year shell.<br>1 year no fault.                           |
| Cover    | UL Approved Safety Cover                                    |