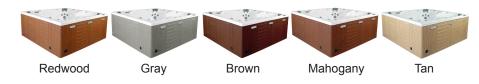

### SKIRT COLOR OPTIONS

Controls Waterfall: 8" LED Waterfall

Ice Bucket: LED Ice Bucket

Shell: ABS backed Acrylic Shell with Acrylobond substructure.

Surround Cabinet: Highwood: Redwood, Gray, Brown, Mahogany or Tan

Insulation: Five Stage Arctic Seal Electrical: 220 volt 50 amp