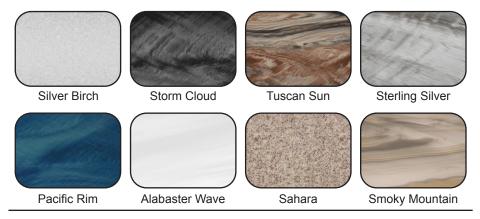

|  |
| FILTER               | 50 square foot with telescopic filter basket.                                                                   |  |
| Ozonator             | Ozone water purification system, corona discharge standard.                                                     |  |
| PILLOWS              | Standard                                                                                                        |  |
| WARRANTY             | 5 year shell.<br>3 year no fault.                                                                               |  |
| Cover                | UL Approved Safety<br>Cover                                                                                     |  |



#### SHELL COLOR OPTIONS



### SKIRT COLOR OPTIONS





#### STORM SERIES - MONSOON

Seating: 5-7 Adults (Bench, and Bucket seating)

Water Capacity: 525 - 550 gallons

Dry Weight: 1050 lbs

Hydrotherapy Jets: 62 Stainless Steel; Graphite Gray Jets

Digital Controls: Top Side control with digital readout with 4 button and 1 button auxiliary controls. Lighting: 2 - Underwater 4" LED Lights, Constellation Lighting, Chromazon3 Lighting and Starburst Air

Controls Waterfall: 8" LED Waterfall

Ice Bucket: LED Ice Bucket

Shell: ABS backed Acrylic Shell with Acrylobond substructure.

Surround Cabinet: Highwood: Redwood, Gray, Brown, Mahogany or Tan

Insulation: Five Stage Arctic Seal Electrical: 220 volt 50 amp

Pumps: 2 - 4.0 Horsepower, 56 frame, 2-speed, 220 volts and 1/15 horsepower circulation pumps.

Heater: 5.5kw