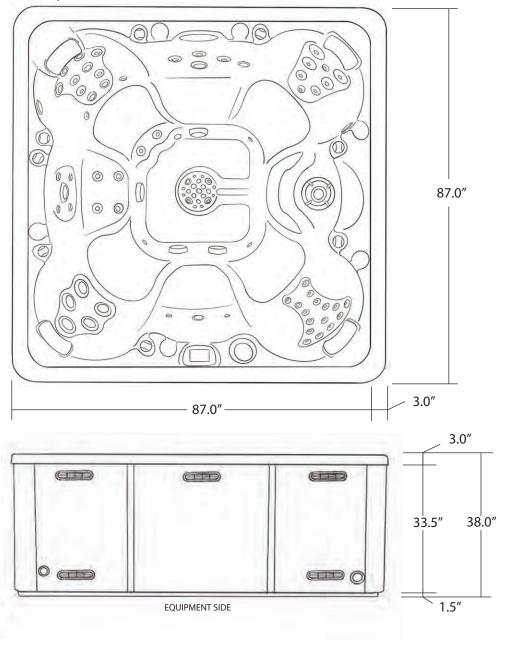

## MONSOON

| 88" | X            | 88" |  |
|-----|--------------|-----|--|
| -   | <i>-</i> ` ` |     |  |

| SEATING              | 5-7 Adults (Bench, and bucket seating)                                                                          |  |
|----------------------|-----------------------------------------------------------------------------------------------------------------|--|
| DIMENSIONS           | 88" x 88" x 38"                                                                                                 |  |
| DRY WEIGHT           | 1050 lbs                                                                                                        |  |
| WATER CAPACITY       | 525 - 550 gallons                                                                                               |  |
| HYDROTHERAPY<br>JETS | Stainless Steel;<br>Graphite Gray<br>Jets                                                                       |  |
| DIGITAL<br>CONTROLS  | Top Side control with digital readout, with 4 button and 1 button auxiliary controls.                           |  |
| LIGHTING             | 2 - Underwater 4" LED<br>Lights, Constellation Light-<br>ing, Chromazon3 Lighting<br>and Starburst Air Controls |  |
| WATERFALL            | 8" LED Waterfall                                                                                                |  |
| ICEBUCKET            | LED Ice Bucket                                                                                                  |  |
| SHELL                | ABS backed Acrylic Shell with Acrylobond substructure.                                                          |  |
| SURROUND<br>CABINET  | Highwood: Redwood,<br>Gray, Brown, Mahogany<br>or Tan                                                           |  |
| Insulation           | Five Stage Arctic Seal                                                                                          |  |
| ELECTRICAL           | 220 volt 50 amp                                                                                                 |  |
| Pumps                | 2 - 4.0 Horsepower,<br>56 frame, 2-speed, 220<br>volts and 1/15 horsepower<br>circulation pumps.                |  |
| HEATER               | 5.5kw, stainless steel, with flow through housing.                                                              |  |
| FILTER               | 50 square foot with telescopic filter basket.                                                                   |  |
| Ozonator             | Ozone water purification system, corona discharge standard.                                                     |  |
| PILLOWS              | Standard                                                                                                        |  |
| WARRANTY             | 5 year shell.<br>3 year no fault.                                                                               |  |
| Cover                | UL Approved Safety<br>Cover                                                                                     |  |

#### STORM SERIES - MONSOON

Seating: 5-7 Adults (Bench, and Bucket seating)

Water Capacity: 525 - 550 gallons

Dry Weight: 1050 lbs

Hydrotherapy Jets: 62 Stainless Steel; Graphite Gray Jets

Digital Controls: Top Side control with digital readout with 4 button and 1 button auxiliary controls. Lighting: 2 - Underwater 4" LED Lights, Constellation Lighting, Chromazon3 Lighting and Starburst Air