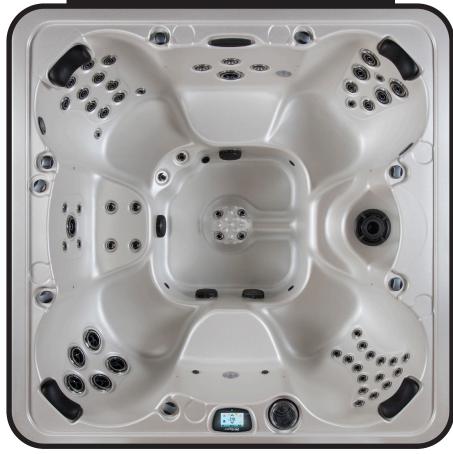

## MONSOON

| 88" | X            | 88" |  |
|-----|--------------|-----|--|
| -   | <i>-</i> ` ` |     |  |

| SEATING              | 5-7 Adults (Bench, and bucket seating)                                                                          |  |
|----------------------|-----------------------------------------------------------------------------------------------------------------|--|
| DIMENSIONS           | 88" x 88" x 38"                                                                                                 |  |
| DRY WEIGHT           | 1050 lbs                                                                                                        |  |
| WATER CAPACITY       | 525 - 550 gallons                                                                                               |  |
| HYDROTHERAPY<br>JETS | Stainless Steel;<br>Graphite Gray<br>Jets                                                                       |  |
| DIGITAL<br>CONTROLS  | Top Side control with digital readout, with 4 button and 1 button auxiliary controls.                           |  |
| LIGHTING             | 2 - Underwater 4" LED<br>Lights, Constellation Light-<br>ing, Chromazon3 Lighting<br>and Starburst Air Controls |  |
| WATERFALL            | 8" LED Waterfall                                                                                                |  |
| ICEBUCKET            | LED Ice Bucket                                                                                                  |  |
| SHELL                | ABS backed Acrylic Shell with Acrylobond substructure.                                                          |  |
| SURROUND<br>CABINET  | Highwood: Redwood,<br>Gray, Brown, Mahogany<br>or Tan                                                           |  |
| Insulation           | Five Stage Arctic Seal                                                                                          |  |
| ELECTRICAL           | 220 volt 50 amp                                                                                                 |  |
| Pumps                | 2 - 4.0 Horsepower,<br>56 frame, 2-speed, 220<br>volts and 1/15 horsepower<br>circulation pumps.                |  |
| HEATER               | 5.5kw, stainless steel, with flow through housing.                                                              |  |
| FILTER               | 50 square foot with telescopic filter basket.                                                                   |  |
| Ozonator             | Ozone water purification system, corona discharge standard.                                                     |  |
| PILLOWS              | Standard                                                                                                        |  |
| WARRANTY             | 5 year shell.<br>3 year no fault.                                                                               |  |
| Cover                | UL Approved Safety<br>Cover                                                                                     |  |

#### STORM SERIES - MONSOON

Seating: 5-7 Adults (Bench, and Bucket seating)

Water Capacity: 525 - 550 gallons

Dry Weight: 1050 lbs

Hydrotherapy Jets: 62 Stainless Steel; Graphite Gray Jets

Digital Controls: Top Side control with digital readout with 4 button and 1 button auxiliary controls. Lighting: 2 - Underwater 4" LED Lights, Constellation Lighting, Chromazon3 Lighting and Starburst Air