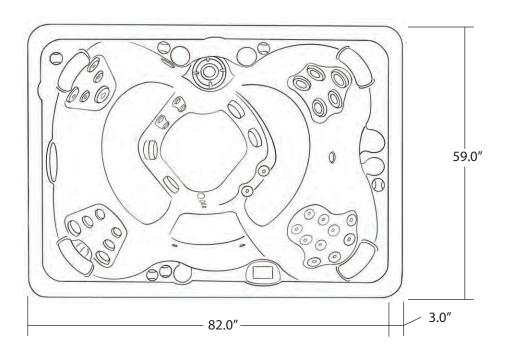

# MESA 59" X 82"

| SEATING              | 4-5 Adults (Bench, bucket and lounge seating)                                           |
|----------------------|-----------------------------------------------------------------------------------------|
| DIMENSIONS           | 59" x 82" x 38"<br>(Fits through most exterior doorways)                                |
| DRY WEIGHT           | 750 lbs                                                                                 |
| WATER CAPACITY       | 260 - 310 gallons                                                                       |
| HYDROTHERAPY<br>JETS | 34<br>Duo-Tone;<br>Graphite Gray<br>Jets                                                |
| DIGITAL<br>CONTROLS  | Top side control with digital readout and 4 button auxiliary control.                   |
| LIGHTING             | 4" Underwater LEDs                                                                      |
| WATERFALL            | 8" LED Waterfall                                                                        |
| ICEBUCKET            | None                                                                                    |
| SHELL                | ABS backed Acrylic Shell with Acrylobond substructure.                                  |
| SURROUND<br>CABINET  | Highwood: Redwood,<br>Gray, Brown, Mahogany<br>or Tan                                   |
| Insulation           | Five Stage Arctic Seal                                                                  |
| ELECTRICAL           | 220 volt 50 amp                                                                         |
| PUMPS                | 2 - 2.0 Horsepower, 56 frame, 2-speed, 220 volts and 1/15 horsepower circulation pumps. |
| HEATER               | 5.5kw, stainless steel, with flow through housing.                                      |
| FILTER               | 50 square foot with telescopic filter basket.                                           |
| Ozonator             | Ozone water purification system, corona discharge standard.                             |
| PILLOWS              | Standard                                                                                |
| WARRANTY             | 5 year shell.<br>3 year no fault.                                                       |
| Cover                | UL Approved Safety<br>Cover                                                             |

#### WILDERNESS SERIES - MESA

Seating: 4-5 Adults (Bench, bucket and lounge seating)

Water Capacity: 260 - 310 gallons

Dry Weight: 750 lbs

Hydrotherapy Jets: 34 Duo-Tone; Graphite Gray Jets

Digital Controls: Top Side control with digital readout and 4 button auxiliary control.