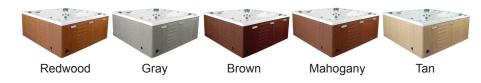

### SKIRT COLOR OPTIONS

Lighting: 4" Underwater LED Light

Waterfall: 8" LED Waterfall

Ice Bucket: None

Shell: ABS backed Acrylic Shell with Acrylobond substructure.

Surround Cabinet: Highwood: Redwood, Gray, Brown, Mahogany or Tan