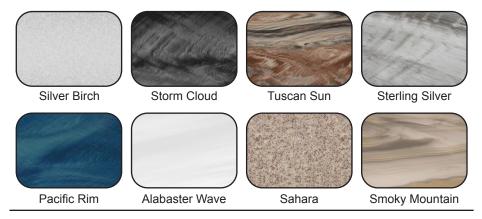

Horsepower, 56 frame, 2-speed, 220 volts and 1/15 horsepower circulation pumps. |
| HEATER               | 5.5kw, stainless steel, with flow through housing.                                      |
| FILTER               | 50 square foot with telescopic filter basket.                                           |
| Ozonator             | Ozone water purification system, corona discharge standard.                             |
| PILLOWS              | Standard                                                                                |
| WARRANTY             | 5 year shell.<br>3 year no fault.                                                       |
| Cover                | UL Approved Safety<br>Cover                                                             |



## SHELL COLOR OPTIONS



### SKIRT COLOR OPTIONS





#### WILDERNESS SERIES - MESA

Seating: 4-5 Adults (Bench, bucket and lounge seating)

Water Capacity: 260 - 310 gallons

Dry Weight: 750 lbs

Hydrotherapy Jets: 34 Duo-Tone; Graphite Gray Jets

Digital Controls: Top Side control with digital readout and 4 button auxiliary control.

Lighting: 4" Underwater LED Light

Waterfall: 8" LED Waterfall

Ice Bucket: None

Shell: ABS backed Acrylic Shell with Acrylobond substructure.

Surround Cabinet: Highwood: Redwood, Gray, Brown, Mahogany or Tan

Insulation: Five Stage Arctic Seal Electrical: 220 volt 50 amp

Pumps: 2 - 2.0 Horsepower, 56 frame, 2-speed, 220 volts and 1/15 horsepower circulation pumps. Heater: 5.5kw, stainless steel, with flow through housing.

Filter: 50 square foot with telescopic filter basket.