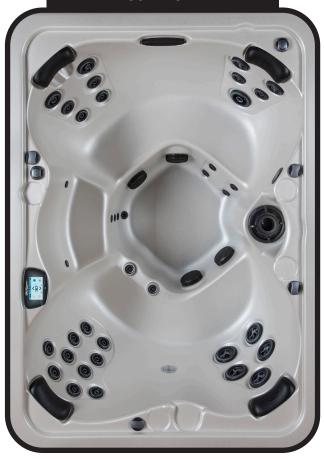

# MESA 59" X 82"

| SEATING              | 4-5 Adults (Bench, bucket and lounge seating)                                           |
|----------------------|-----------------------------------------------------------------------------------------|
| DIMENSIONS           | 59" x 82" x 38"<br>(Fits through most exterior doorways)                                |
| DRY WEIGHT           | 750 lbs                                                                                 |
| WATER CAPACITY       | 260 - 310 gallons                                                                       |
| HYDROTHERAPY<br>JETS | 34<br>Duo-Tone;<br>Graphite Gray<br>Jets                                                |
| DIGITAL<br>CONTROLS  | Top side control with digital readout and 4 button auxiliary control.                   |
| LIGHTING             | 4" Underwater LEDs                                                                      |
| WATERFALL            | 8" LED Waterfall                                                                        |
| ICEBUCKET            | None                                                                                    |
| SHELL                | ABS backed Acrylic Shell with Acrylobond substructure.                                  |
| SURROUND<br>CABINET  | Highwood: Redwood,<br>Gray, Brown, Mahogany<br>or Tan                                   |
| Insulation           | Five Stage Arctic Seal                                                                  |
| ELECTRICAL           | 220 volt 50 amp                                                                         |
| PUMPS                | 2 - 2.0 Horsepower, 56 frame, 2-speed, 220 volts and 1/15 horsepower circulation pumps. |
| HEATER               | 5.5kw, stainless steel, with flow through housing.                                      |
| FILTER               | 50 square foot with telescopic filter basket.                                           |
| Ozonator             | Ozone water purification system, corona discharge standard.                             |
| PILLOWS              | Standard                                                                                |
| WARRANTY             | 5 year shell.<br>3 year no fault.                                                       |
| Cover                | UL Approved Safety<br>Cover                                                             |

#### WILDERNESS SERIES - MESA

Seating: 4-5 Adults (Bench, bucket and lounge seating)

Water Capacity: 260 - 310 gallons

Dry Weight: 750 lbs

Hydrotherapy Jets: 34 Duo-Tone; Graphite Gray Jets

Digital Controls: Top Side control with digital readout and 4 button auxiliary control.