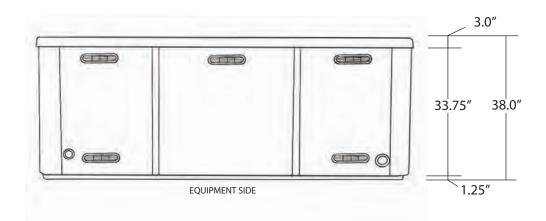

# MESA 59" X 82"

| SEATING              | 4-5 Adults (Bench, bucket and lounge seating)                                           |
|----------------------|-----------------------------------------------------------------------------------------|
| DIMENSIONS           | 59" x 82" x 38"<br>(Fits through most exterior doorways)                                |
| DRY WEIGHT           | 750 lbs                                                                                 |
| WATER CAPACITY       | 260 - 310 gallons                                                                       |
| HYDROTHERAPY<br>JETS | 34<br>Duo-Tone;<br>Graphite Gray<br>Jets                                                |
| DIGITAL<br>CONTROLS  | Top side control with digital readout and 4 button auxiliary control.                   |
| LIGHTING             | 4" Underwater LEDs                                                                      |
| WATERFALL            | 8" LED Waterfall                                                                        |
| ICEBUCKET            | None                                                                                    |
| SHELL                | ABS backed Acrylic Shell with Acrylobond substructure.                                  |
| SURROUND<br>CABINET  | Highwood: Redwood,<br>Gray, Brown, Mahogany<br>or Tan                                   |
| Insulation           | Five Stage Arctic Seal                                                                  |
| ELECTRICAL           | 220 volt 50 amp                                                                         |
| PUMPS                | 2 - 2.0 Horsepower, 56 frame, 2-speed, 220 volts and 1/15 horsepower circulation pumps. |
| HEATER               | 5.5kw, stainless steel, with flow through housing.                                      |
| FILTER               | 50 square foot with telescopic filter basket.                                           |
| Ozonator             | Ozone water purification system, corona discharge standard.                             |
| PILLOWS              | Standard                                                                                |
| WARRANTY             | 5 year shell.<br>3 year no fault.                                                       |
| Cover                | UL Approved Safety<br>Cover                                                             |