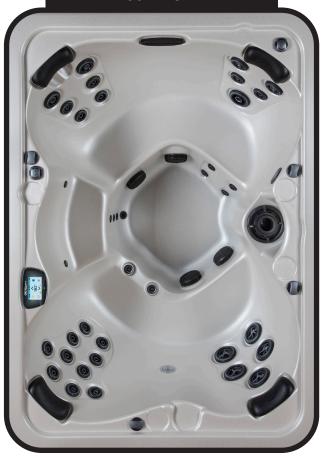

#### WILDERNESS SERIES - MESA

Seating: 4-5 Adults (Bench, bucket and lounge seating) Water Capacity: 260 - 310 gallons Dry Weight: 750 lbs Hydrotherapy Jets: 34 Duo-Tone; Graphite Gray Jets Digital Controls: Top Side control with digital readout and 4 button auxiliary control. Lighting: 4" Underwater LED Light Waterfall: 8" LED Waterfall Ice Bucket: None Shell: ABS backed Acrylic Shell with Acrylobond substructure. Surround Cabinet: Highwood: Redwood, Gray, Brown, Mahogany or Tan Insulation: Five Stage Arctic Seal Electrical: 220 volt 50 amp Pumps: 2 - 2.0 Horsepower, 56 frame, 2-speed, 220 volts and 1/15 horsepower circulation pumps. Heater: 5.5kw, stainless steel, with flow through housing. Filter: 50 square foot with telescopic filter basket. Ozonator: Ozone water purification system, corona discharge standard. Pillows: Standard Warranty: 5 year shell. 3 year no fault. Cover: UL Approved Safety Cover