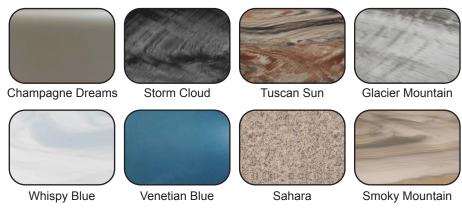

er<br>circulation pumps. |
| HEATER               | 5.5kw, stainless steel, with flow through housing.                                               |
| FILTER               | 50 square foot with telescopic filter basket.                                                    |
| Ozonator             | Ozone water purification system, corona discharge standard.                                      |
| PILLOWS              | Standard                                                                                         |
| WARRANTY             | 5 year shell.<br>3 year no fault.                                                                |
| Cover                | UL Approved Safety<br>Cover                                                                      |



#### SHELL COLOR OPTIONS



### SKIRT COLOR OPTIONS





#### WILDERNESS SERIES - MESA

Seating: 4-5 Adults (Bench, bucket and lounge seating) Water Capacity: 260 - 310 gallons Dry Weight: 750 lbs Hydrotherapy Jets: 34 Duo-Tone; Graphite Gray Jets Digital Controls: Top Side control with digital readout and 4 button auxiliary control. Lighting: 4" Underwater LED Light Waterfall: 8" LED Waterfall Ice Bucket: None Shell: ABS backed Acrylic Shell with Acrylobond substructure. Surround Cabinet: Highwood: Redwood, Gray, Brown, Mahogany or Tan Insulation: Five Stage Arctic Seal Electrical: 220 volt 50 amp Pumps: 2 - 2.0 Horsepower, 56 frame, 2-speed, 220 volts and 1/15 horsepower circulation pumps. Heater: 5.5kw, stainless steel, with flow through housing. Filter: 50 square foot with telescopic filter basket. Ozonator: Oz