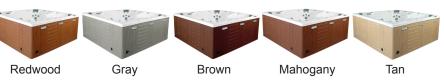

### SKIRT COLOR OPTIONS

# WILDERNESS SERIES

| SEATING              | 4-5 Adults (Bench, bucket and lounge seating)                                                    |
|----------------------|--------------------------------------------------------------------------------------------------|
| DIMENSIONS           | 59" x 82" x 38"<br>(Fits through most exterior<br>doorways)                                      |
| DRY WEIGHT           | 750 lbs                                                                                          |
| WATER CAPACITY       | 260 - 310 gallons                                                                                |
| Hydrotherapy<br>Jets | 34<br>Duo-Tone;<br>Graphite Gray<br>Jets                                                         |
| DIGITAL<br>CONTROLS  | Top side control with digital readout and 4 button auxiliary control.                            |
| LIGHTING             | 4" Underwater LEDs                                                                               |
| WATERFALL            | 8" LED Waterfall                                                                                 |
| ICEBUCKET            | None                                                                                             |
| SHELL                | ABS backed Acrylic Shell with Acrylobond substruc-<br>ture.                                      |
| SURROUND<br>CABINET  | Highwood: Redwood,<br>Gray, Brown, Mahogany<br>or Tan                                            |
| INSULATION           | Five Stage Arctic Seal                                                                           |
| ELECTRICAL           | 220 volt 50 amp                                                                                  |
| PUMPS                | 2 - 2.0 Horsepower, 56<br>frame, 2-speed, 220 volts<br>and 1/15 horsepower<br>circulation pumps. |
| HEATER               | 5.5kw, stainless steel, with flow through housing.                                               |
| FILTER               | 50 square foot with telescopic filter basket.                                                    |
| Ozonator             | Ozone water purification system, corona discharge standard.                                      |
| PILLOWS              | Standard                                                                                         |
| WARRANTY             | 5 year shell.<br>3 year no fault.                                                                |
| Cover                | UL Approved Safety<br>Cover                                                                      |