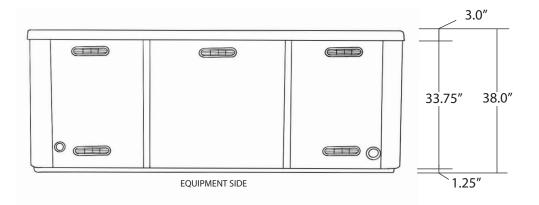

# WILDERNESS SERIES

| SEATING              | 4-5 Adults (Bench, bucket and lounge seating)                                                    |
|----------------------|--------------------------------------------------------------------------------------------------|
| DIMENSIONS           | 59" x 82" x 38"<br>(Fits through most exterior<br>doorways)                                      |
| DRY WEIGHT           | 750 lbs                                                                                          |
| WATER CAPACITY       | 260 - 310 gallons                                                                                |
| Hydrotherapy<br>Jets | 34<br>Duo-Tone;<br>Graphite Gray<br>Jets                                                         |
| DIGITAL<br>CONTROLS  | Top side control with digital readout and 4 button auxiliary control.                            |
| LIGHTING             | 4" Underwater LEDs                                                                               |
| WATERFALL            | 8" LED Waterfall                                                                                 |
| ICEBUCKET            | None                                                                                             |
| SHELL                | ABS backed Acrylic Shell with Acrylobond substruc-<br>ture.                                      |
| SURROUND<br>CABINET  | Highwood: Redwood,<br>Gray, Brown, Mahogany<br>or Tan                                            |
| INSULATION           | Five Stage Arctic Seal                                                                           |
| ELECTRICAL           | 220 volt 50 amp                                                                                  |
| PUMPS                | 2 - 2.0 Horsepower, 56<br>frame, 2-speed, 220 volts<br>and 1/15 horsepower<br>circulation pumps. |
| HEATER               | 5.5kw, stainless steel, with flow through housing.                                               |
| FILTER               | 50 square foot with telescopic filter basket.                                                    |
| Ozonator             | Ozone water purification system, corona discharge standard.                                      |
| PILLOWS              | Standard                                                                                         |
| WARRANTY             | 5 year shell.<br>3 year no fault.                                                                |
| Cover                | UL Approved Safety<br>Cover                                                                      |

#### WILDERNESS SERIES - MESA

Seating: 4-5 Adults (Bench, bucket and lounge seating) Water Capacity: 260 - 310 gallons Dry Weight: 750 lbs Hydrotherapy Jets: 34 Duo-Tone; Graphite Gray Jets Digital Controls: Top Side control with digital readout and 4 button auxiliary control. Lighting: 4" Underwater LED Light Waterfall: 8" LED Waterfall Ice Bucket: None Shell: ABS backed Acrylic Shell with Acrylobond substructure. Surround Cabinet: Highwood: Redwood, Gray, Brown, Mahogany or Tan Insulation: Five Stage Arctic Seal Electrical: 220 volt 50 amp Pumps: 2 - 2.0 Horsepower, 56 frame, 2-speed, 220 volts and 1/15 horsepower circulation pumps. Heater: 5.5kw, stainless steel, with flow through housing. Filter: 50 square foot with telescopic filter basket. Ozonator: Ozone water purification system, corona discharge standard. Pillows: Standard Warranty: 5 year shell. 3 year no fault. Cover: UL Approved Safety Cover