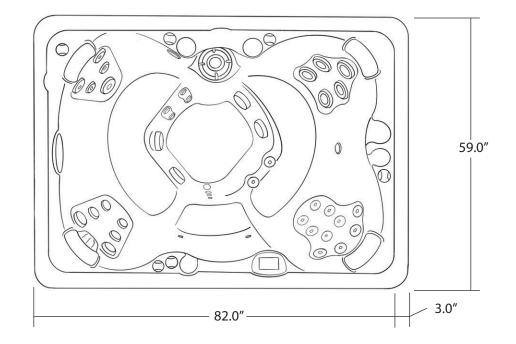

# WILDERNESS SERIES

| SEATING              | 4-5 Adults (Bench, bucket and lounge seating)                                                    |
|----------------------|--------------------------------------------------------------------------------------------------|
| DIMENSIONS           | 59" x 82" x 38"<br>(Fits through most exterior<br>doorways)                                      |
| DRY WEIGHT           | 750 lbs                                                                                          |
| WATER CAPACITY       | 260 - 310 gallons                                                                                |
| Hydrotherapy<br>Jets | 34<br>Duo-Tone;<br>Graphite Gray<br>Jets                                                         |
| DIGITAL<br>CONTROLS  | Top side control with digital readout and 4 button auxiliary control.                            |
| LIGHTING             | 4" Underwater LEDs                                                                               |
| WATERFALL            | 8" LED Waterfall                                                                                 |
| ICEBUCKET            | None                                                                                             |
| SHELL                | ABS backed Acrylic Shell with Acrylobond substruc-<br>ture.                                      |
| SURROUND<br>CABINET  | Highwood: Redwood,<br>Gray, Brown, Mahogany<br>or Tan                                            |
| INSULATION           | Five Stage Arctic Seal                                                                           |
| ELECTRICAL           | 220 volt 50 amp                                                                                  |
| PUMPS                | 2 - 2.0 Horsepower, 56<br>frame, 2-speed, 220 volts<br>and 1/15 horsepower<br>circulation pumps. |
| HEATER               | 5.5kw, stainless steel, with flow through housing.                                               |
| FILTER               | 50 square foot with telescopic filter basket.                                                    |
| Ozonator             | Ozone water purification system, corona discharge standard.                                      |
| PILLOWS              | Standard                                                                                         |
| WARRANTY             | 5 year shell.<br>3 year no fault.                                                                |
| Cover                | UL Approved Safety<br>Cover                                                                      |

#### WILDERNESS SERIES - MESA

Seating: 4-5 Adults (Bench, bucket and lounge seating) Water Capacity: 260 - 310 gallons Dry Weight: 750 lbs Hydrotherapy Jets: 34 Duo-Tone; Graphite Gray Jets Digital Controls: Top Side control with digital readout and 4 button auxiliary control. Lighting: 4" Underwater LED Light Waterfall: 8" LED Waterfall Ice Bucket: None Shell: ABS backed Acrylic Shell with Acrylobond substructure. Surround Cabinet: Highwood: Redwood, Gray, Brown, Mahogany or Tan Insulation: Five Stage Arctic Seal Electrical: 220 volt 50 amp Pumps: 2 - 2.0 Horsepower, 56 frame, 2-speed, 220 volts and 1/15 horsepower circulation pumps. Heater: 5.5kw, stainless steel, with flow through housing. Filter: 50 square foot with telescopic filter basket. Ozonator: Ozone water purification system, corona discharge standard. Pillows: Standard Warranty: 5 year shell. 3 year no fault. Cover: UL Approved Safety Cover