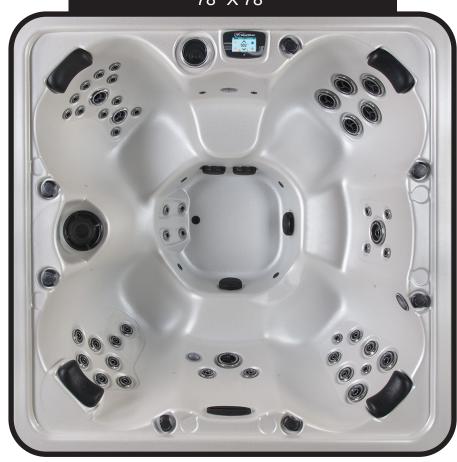

## KEYSTONE 78" × 78"

| SEATING              | 4-6 Adults (Bench, and bucket seating)                                                  |
|----------------------|-----------------------------------------------------------------------------------------|
| DIMENSIONS           | 78.5" x 78.5" x 38"                                                                     |
| DRY WEIGHT           | 850 lbs                                                                                 |
| WATER CAPACITY       | 350 - 375 gallons                                                                       |
| HYDROTHERAPY<br>JETS | 48 Accent Stainless Steel; Graphite Gray Jets                                           |
| DIGITAL<br>CONTROLS  | Top side control with digital readout and 4 button auxiliary control.                   |
| LIGHTING             | 2 - Underwater 4" LED<br>Lights and Constellation<br>Lighting                           |
| WATERFALL            | 8" LED Waterfall                                                                        |
| ICEBUCKET            | LED Ice Bucket                                                                          |
| SHELL                | ABS backed Acrylic Shell with Acrylobond substructure.                                  |
| SURROUND<br>CABINET  | Highwood: Redwood,<br>Gray, Brown, Mahogany<br>or Tan                                   |
| Insulation           | Five Stage Arctic Seal                                                                  |
| ELECTRICAL           | 220 volt 50 amp                                                                         |
| PUMPS                | 2 - 3.0 Horsepower, 56 frame, 2-speed, 220 volts and 1/15 horsepower circulation pumps. |
| HEATER               | 5.5kw, stainless steel, with flow through housing.                                      |
| FILTER               | 50 square foot with telescopic filter basket.                                           |
| OZONATOR             | Ozone water purification system, corona discharge standard.                             |
| PILLOWS              | Standard                                                                                |
| WARRANTY             | 5 year shell.<br>3 year no fault.                                                       |
| Cover                | UL Approved Safety<br>Cover                                                             |

#### **RESORT SERIES - KEYSTONE**

Seating: 4-6 Adults (Bench, and bucket seating)

Water Capacity: 350 - 375 gallons Dry Weight: 850 lbs

Hydrotherapy Jets: 48 Stainless Steel; Graphite Gray Jets

Digital Controls: Top Side control with digital readout with 4 button and 1 button auxiliary controls.