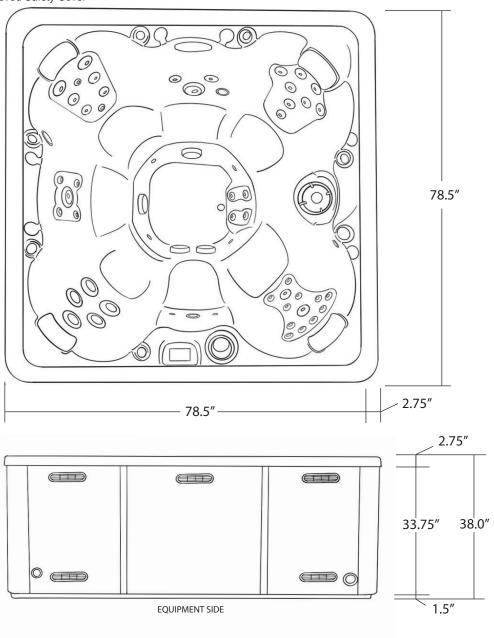

## KEYSTONE 78" × 78"

| SEATING              | 4-6 Adults (Bench, and bucket seating)                                                  |
|----------------------|-----------------------------------------------------------------------------------------|
| DIMENSIONS           | 78.5" x 78.5" x 38"                                                                     |
| DRY WEIGHT           | 850 lbs                                                                                 |
| WATER CAPACITY       | 350 - 375 gallons                                                                       |
| HYDROTHERAPY<br>JETS | 48 Accent Stainless Steel; Graphite Gray Jets                                           |
| DIGITAL<br>CONTROLS  | Top side control with digital readout and 4 button auxiliary control.                   |
| LIGHTING             | 2 - Underwater 4" LED<br>Lights and Constellation<br>Lighting                           |
| WATERFALL            | 8" LED Waterfall                                                                        |
| ICEBUCKET            | LED Ice Bucket                                                                          |
| SHELL                | ABS backed Acrylic Shell with Acrylobond substructure.                                  |
| SURROUND<br>CABINET  | Highwood: Redwood,<br>Gray, Brown, Mahogany<br>or Tan                                   |
| Insulation           | Five Stage Arctic Seal                                                                  |
| ELECTRICAL           | 220 volt 50 amp                                                                         |
| PUMPS                | 2 - 3.0 Horsepower, 56 frame, 2-speed, 220 volts and 1/15 horsepower circulation pumps. |
| HEATER               | 5.5kw, stainless steel, with flow through housing.                                      |
| FILTER               | 50 square foot with telescopic filter basket.                                           |
| OZONATOR             | Ozone water purification system, corona discharge standard.                             |
| PILLOWS              | Standard                                                                                |
| WARRANTY             | 5 year shell.<br>3 year no fault.                                                       |
| Cover                | UL Approved Safety<br>Cover                                                             |