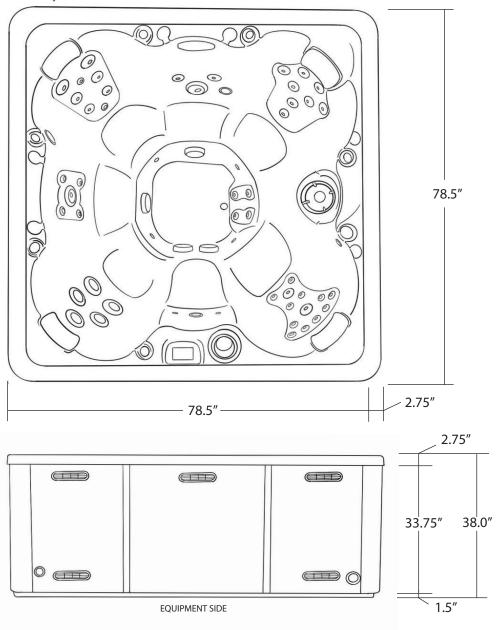

## KEYSTONE 78" × 78"

| SEATING              | 4-6 Adults (Bench, and bucket seating)                                                  |
|----------------------|-----------------------------------------------------------------------------------------|
| DIMENSIONS           | 78.5" x 78.5" x 38"                                                                     |
| DRY WEIGHT           | 850 lbs                                                                                 |
| WATER CAPACITY       | 350 - 375 gallons                                                                       |
| HYDROTHERAPY<br>JETS | Accent Stainless Steel; Graphite Gray Jets                                              |
| DIGITAL<br>CONTROLS  | Top side control with digital readout and 4 button auxiliary control.                   |
| LIGHTING             | 2 - Underwater 4" LED<br>Lights and Constellation<br>Lighting                           |
| WATERFALL            | 8" LED Waterfall                                                                        |
| ICEBUCKET            | LED Ice Bucket                                                                          |
| SHELL                | ABS backed Acrylic Shell with Acrylobond substructure.                                  |
| SURROUND<br>CABINET  | Highwood: Redwood,<br>Gray, Brown, Mahogany<br>or Tan                                   |
| Insulation           | Five Stage Arctic Seal                                                                  |
| ELECTRICAL           | 220 volt 50 amp                                                                         |
| Pumps                | 2 - 3.0 Horsepower, 56 frame, 2-speed, 220 volts and 1/15 horsepower circulation pumps. |
| HEATER               | 5.5kw, stainless steel, with flow through housing.                                      |
| FILTER               | 50 square foot with telescopic filter basket.                                           |
| Ozonator             | Ozone water purification system, corona discharge standard.                             |
| PILLOWS              | Standard                                                                                |
| WARRANTY             | 5 year shell.<br>3 year no fault.                                                       |
| Cover                | UL Approved Safety<br>Cover                                                             |

## **RESORT SERIES - KEYSTONE**

Seating: 4-6 Adults (Bench, and bucket seating)

Water Capacity: 350 - 375 gallons Dry Weight: 850 lbs

Hydrotherapy Jets: 48 Stainless Steel; Graphite Gray Jets

Digital Controls: Top Side control with digital readout with 4 button and 1 button auxiliary controls.