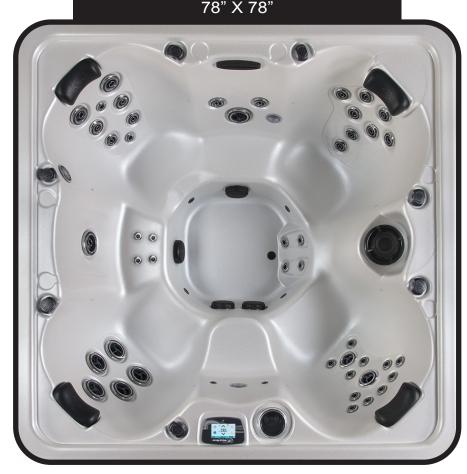

## KEYSTONE 78" × 78"

| SEATING              | 4-6 Adults (Bench, and bucket seating)                                                  |
|----------------------|-----------------------------------------------------------------------------------------|
| DIMENSIONS           | 78.5" x 78.5" x 38"                                                                     |
| DRY WEIGHT           | 850 lbs                                                                                 |
| WATER CAPACITY       | 350 - 375 gallons                                                                       |
| HYDROTHERAPY<br>JETS | Accent Stainless Steel; Graphite Gray Jets                                              |
| DIGITAL<br>CONTROLS  | Top side control with digital readout and 4 button auxiliary control.                   |
| LIGHTING             | 2 - Underwater 4" LED<br>Lights and Constellation<br>Lighting                           |
| WATERFALL            | 8" LED Waterfall                                                                        |
| ICEBUCKET            | LED Ice Bucket                                                                          |
| SHELL                | ABS backed Acrylic Shell with Acrylobond substructure.                                  |
| SURROUND<br>CABINET  | Highwood: Redwood,<br>Gray, Brown, Mahogany<br>or Tan                                   |
| Insulation           | Five Stage Arctic Seal                                                                  |
| ELECTRICAL           | 220 volt 50 amp                                                                         |
| Pumps                | 2 - 3.0 Horsepower, 56 frame, 2-speed, 220 volts and 1/15 horsepower circulation pumps. |
| HEATER               | 5.5kw, stainless steel, with flow through housing.                                      |
| FILTER               | 50 square foot with telescopic filter basket.                                           |
| Ozonator             | Ozone water purification system, corona discharge standard.                             |
| PILLOWS              | Standard                                                                                |
| WARRANTY             | 5 year shell.<br>3 year no fault.                                                       |
| Cover                | UL Approved Safety<br>Cover                                                             |

## **RESORT SERIES - KEYSTONE**

Seating: 4-6 Adults (Bench, and bucket seating)

Water Capacity: 350 - 375 gallons Dry Weight: 850 lbs

Hydrotherapy Jets: 48 Stainless Steel; Graphite Gray Jets

Digital Controls: Top Side control with digital readout with 4 button and 1 button auxiliary controls.